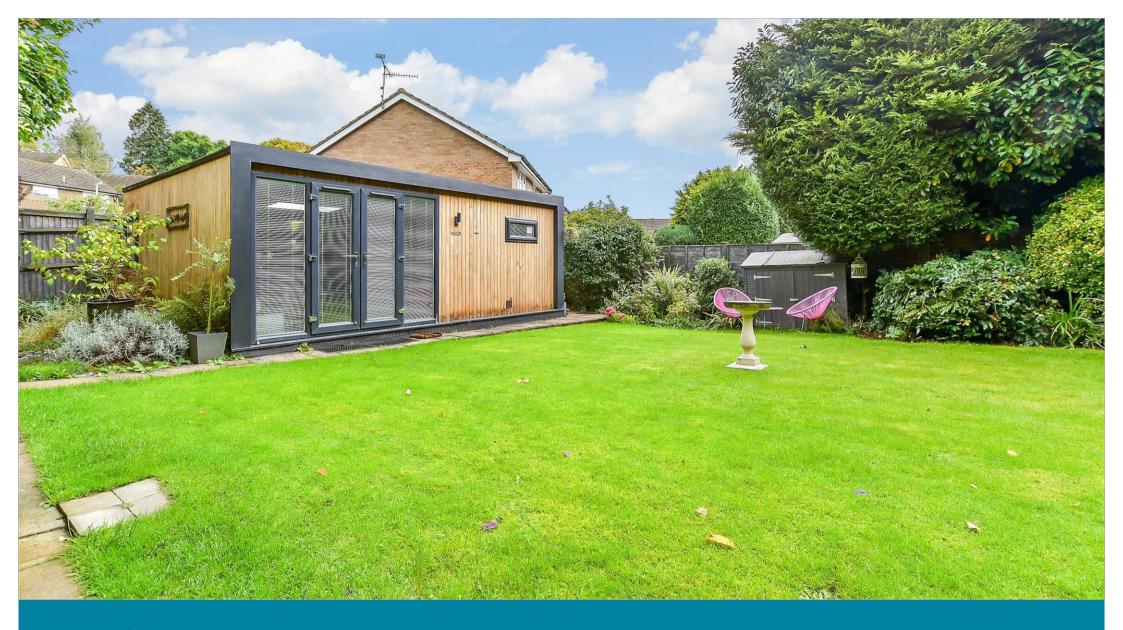

#### **OUT BUILDING**

Room 1: 16'8 x 12'9 (5.08m x 3.89m) Room 2: 11'0 x 6'6 (3.36m x 1.98m)

Shower Room

# **Main features**

- One bedroom annexe currently used as an Air BNB
- Detached house with spacious bedrooms and en suite shower room
- Large rear garden with raised decking area
- Driveway with parking for 4 cars
- Within easy reach of the town centre