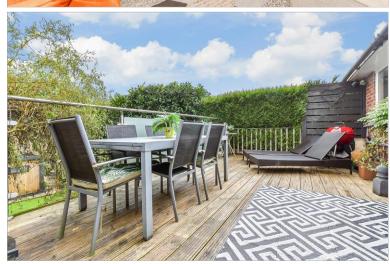

## OUTSIDE

Driveway Rear Garden

# **Main features**

- One bedroom annexe currently used as an Air BNB
- Detached house with spacious bedrooms and en suite shower room
- Large rear garden with raised decking area
- Driveway with parking for 4 cars
- Within easy reach of the town centre