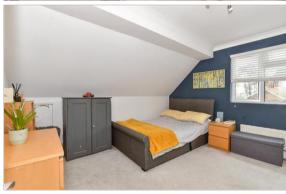

## **GROUND FLOOR**

Hallway

Lounge: 18'2 x 12'9 (5.54m x 3.89m) Kitchen: 18'4 x 11'0 (5.59m x 3.36m) Bedroom 2: 13'10 x 11'0 (4.22m x 3.36m) Bedroom 4: 12'6 x 10'6 (3.81m x 3.20m) Bathroom: 8'2 x 6'3 (2.49m x 1.91m)

## FIRST FLOOR

Landing

Bedroom 1: 14'7 x 10'11 (4.45m x 3.33m)

En Suite Shower Room

Bedroom 3: 10'7 x 8'7 (3.23m x 2.62m) Bedroom 5: 7'9 x 6'6 (2.36m x 1.98m)