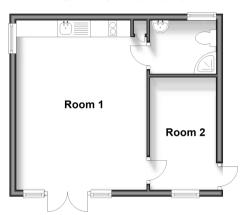

#### **OUT BUILDING**

Room 1: 16'8 x 12'9 (5.08m x 3.89m) Room 2: 11'0 x 6'6 (3.36m x 1.98m)

Shower Room