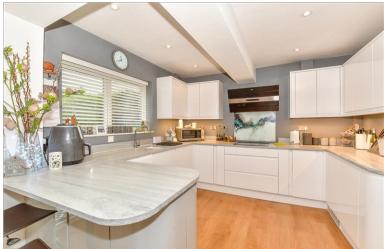

## **GROUND FLOOR**

Hallway

Lounge: 18'2 x 12'9 (5.54m x 3.89m) Kitchen: 18'4 x 11'0 (5.59m x 3.36m) Bedroom 2: 13'10 x 11'0 (4.22m x 3.36m) Bedroom 4: 12'6 x 10'6 (3.81m x 3.20m) Bathroom: 8'2 x 6'3 (2.49m x 1.91m)

# **Main features**

- One bedroom annexe currently used as an Air BNB
- Detached house with spacious bedrooms and en suite shower room
- Large rear garden with raised decking area
- Driveway with parking for 4 cars
- Within easy reach of the town centre