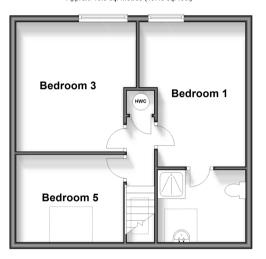

## FIRST FLOOR

Landing

Bedroom 1: 14'7 x 10'11 (4.45m x 3.33m)

En Suite Shower Room

Bedroom 3: 10'7 x 8'7 (3.23m x 2.62m) Bedroom 5: 7'9 x 6'6 (2.36m x 1.98m)