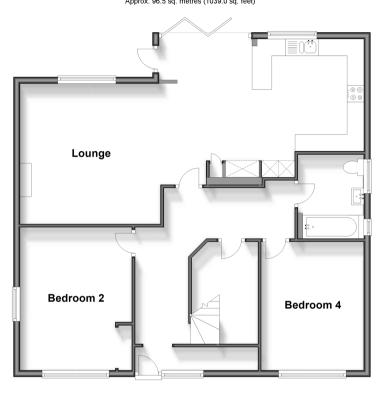

## **GROUND FLOOR**

Hallway

Lounge: 18'2 x 12'9 (5.54m x 3.89m) Kitchen: 18'4 x 11'0 (5.59m x 3.36m) Bedroom 2: 13'10 x 11'0 (4.22m x 3.36m) Bedroom 4: 12'6 x 10'6 (3.81m x 3.20m) Bathroom: 8'2 x 6'3 (2.49m x 1.91m)