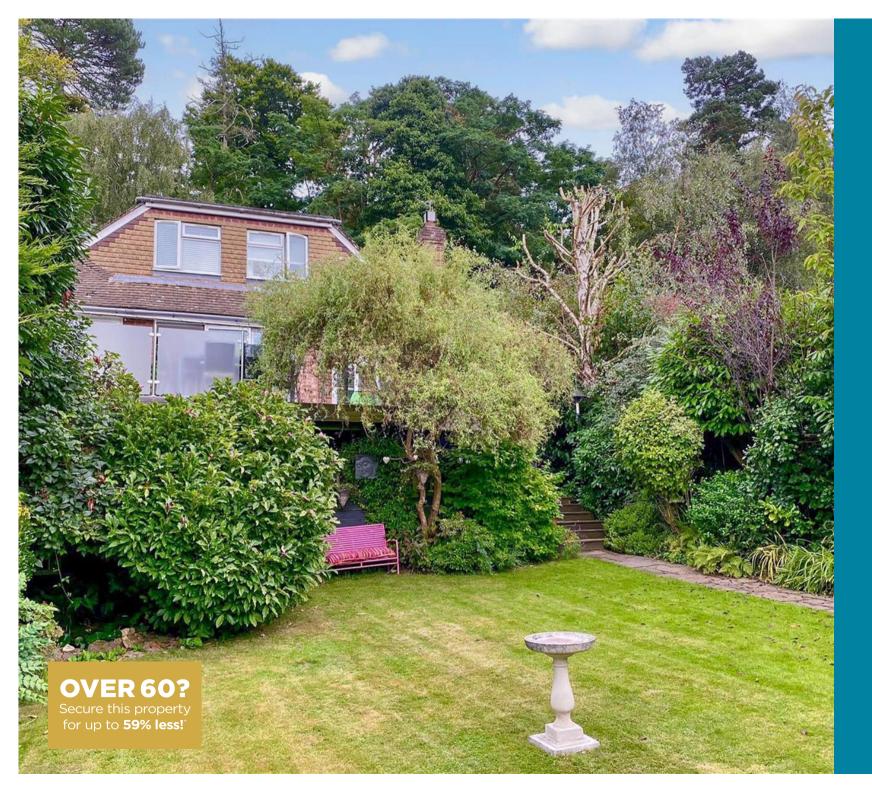

## OUTSIDE

Driveway Rear Garden

# **Main features**

- One bedroom annexe currently used as an Air BNB
- Detached house with spacious bedrooms and en suite shower room
- Large rear garden with raised decking area
- Driveway with parking for 4 cars
- Within easy reach of the town centre