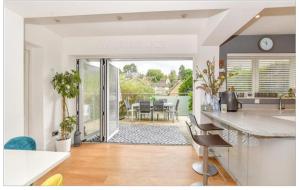

## **GROUND FLOOR**

Hallway

Lounge: 18'2 x 12'9 (5.54m x 3.89m) Kitchen: 18'4 x 11'0 (5.59m x 3.36m) Bedroom 2: 13'10 x 11'0 (4.22m x 3.36m) Bedroom 4: 12'6 x 10'6 (3.81m x 3.20m) Bathroom: 8'2 x 6'3 (2.49m x 1.91m)

## OUTSIDE

Driveway Rear Garden

# **Main features**

- One bedroom annexe currently used as an Air BNB
- Detached house with spacious bedrooms and en suite shower room
- Large rear garden with raised decking area
- Driveway with parking for 4 cars
- Within easy reach of the town centre