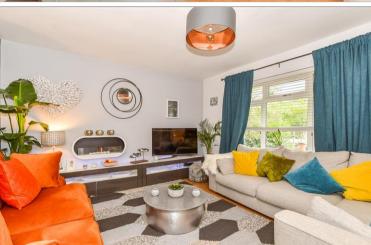

## **GROUND FLOOR**

Hallway

Lounge: 18'2 x 12'9 (5.54m x 3.89m) Kitchen: 18'4 x 11'0 (5.59m x 3.36m) Bedroom 2: 13'10 x 11'0 (4.22m x 3.36m) Bedroom 4: 12'6 x 10'6 (3.81m x 3.20m) Bathroom: 8'2 x 6'3 (2.49m x 1.91m)