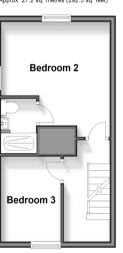

### FIRST FLOOR

Landing

Bedroom 2: 12'0 x 10'8 (3.66m x 3.25m)

En Suite Shower Room

Bedroom 3: 12'3 x 11'3 (3.74m x 3.43m)

# First Floor

Approx. 27.2 sq. metres (292.5 sq. feet)