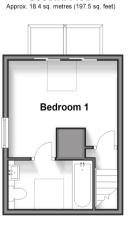

### SECOND FLOOR

Landing

En Suite Bathroom

Bedroom 1: 9'3 x 6'9 (2.82m x 2.06m)

## **Second Floor**