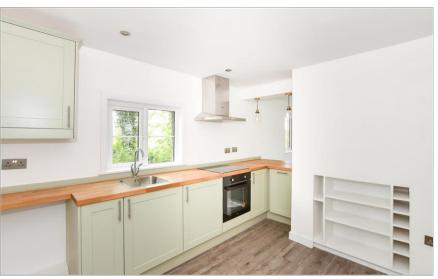

### SPLIT LEVEL GROUND FLOOR

Hallway

Kitchen/Diner: 12'3 x 10'7 (3.74m x 3.23m) Lounge: 12'3 x 10'9 (3.74m x 3.28m)

Shower Room

Guest Room: 9'11 x 8'3 (3.02m x 2.52m)