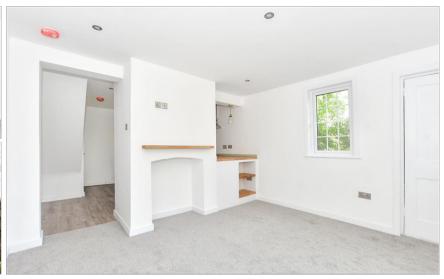

### SPLIT LEVEL GROUND FLOOR

Hallway

Kitchen/Diner: 12'3 x 10'7 (3.74m x 3.23m) Lounge: 12'3 x 10'9 (3.74m x 3.28m)

Shower Room

Guest Room: 9'11 x 8'3 (3.02m x 2.52m)