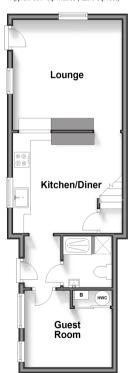

### SPLIT LEVEL GROUND FLOOR

Hallway

Kitchen/Diner: 12'3 x 10'7 (3.74m x 3.23m) Lounge: 12'3 x 10'9 (3.74m x 3.28m)

Shower Room

Guest Room: 9'11 x 8'3 (3.02m x 2.52m)

#### Split Level Ground Floor Approx. 39.7 sq. metres (426.9 sq. feet)