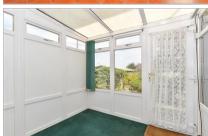

#### **GROUND FLOOR**

Porch

Hallway

Lounge: 13'2 x 12'4 (4.02m x 3.76m) Kitchen: 12'8 x 12'4 (3.86m x 3.76m)

Cloakroom

Conservatory: 8'9 x 8'1 (2.67m x 2.47m)