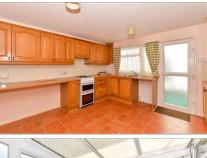

#### **GROUND FLOOR**

Porch

Hallway

Lounge: 13'2 x 12'4 (4.02m x 3.76m) Kitchen: 12'8 x 12'4 (3.86m x 3.76m)

Cloakroom

Conservatory: 8'9 x 8'1 (2.67m x 2.47m)