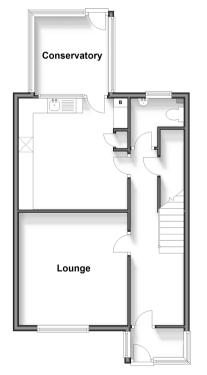

#### **GROUND FLOOR**

Porch

Hallway

Lounge: 13'2 x 12'4 (4.02m x 3.76m) Kitchen: 12'8 x 12'4 (3.86m x 3.76m)

Cloakroom

Conservatory: 8'9 x 8'1 (2.67m x 2.47m)

# **Ground Floor** Approx. 53.5 sq. metres (575.4 sq. feet)