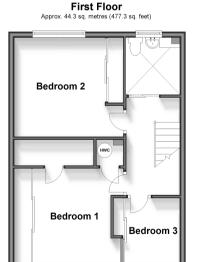

#### FIRST FLOOR

Landing

Bedroom 1: 12'1 x 11'1 (3.69m x 3.38m) Bedroom 2: 10'8 x 10'2 (3.25m x 3.10m) Bedroom 3: 7'7 x 6'4 (2.31m x 1.93m)

Bathroom