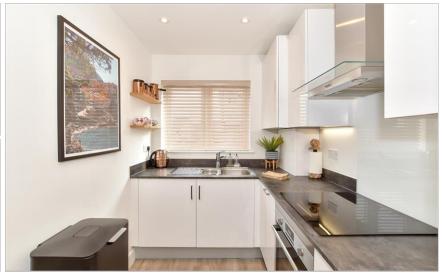

### **GROUND FLOOR**

Hallway

Lounge/Diner/Kitchen: 28'1 x 13'8 (8.57m x 4.17m)

Cloakroom