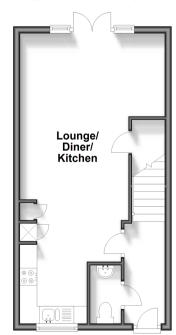

### **GROUND FLOOR**

Hallway

Lounge/Diner/Kitchen: 28'1 x 13'8 (8.57m x 4.17m)

Cloakroom

# **Ground Floor**

Approx. 35.6 sq. metres (383.3 sq. feet)