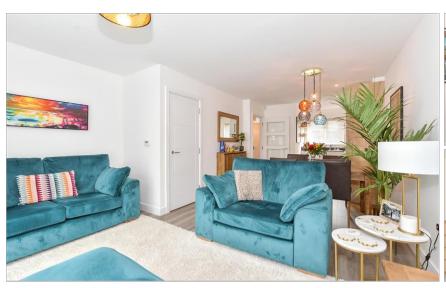

### **GROUND FLOOR**

Hallway

Lounge/Diner/Kitchen: 28'1 x 13'8 (8.57m x 4.17m)

Cloakroom