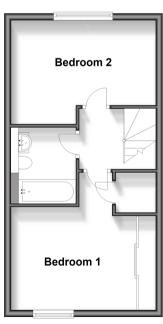

#### FIRST FLOOR

Landing

Bedroom 1: 11'8 x 9'8 (3.56m x 2.95m) Bedroom 2: 13'9 x 9'9 (4.19m x 2.97m) Bathroom: 7'2 x 5'6 (2.19m x 1.68m)

#### **First Floor** Approx. 35.6 sq. metres (382.8 sq. feet)