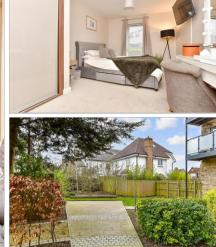

#### **GROUND FLOOR**

Hallway

Lounge/Dining/Kitchen: 22'6 x 13'1 (6.86m x 3.99m)

Private Patio/Balcony

Bedroom 1: 15'9 x 9'11 (4.80m x 3.02m)

En Suite Shower Room

Bedroom 2: 11'10 x 10'2 (3.61m x 3.10m)

Bathroom

#### **OUTSIDE**

Allocated Parking Communal Gardens