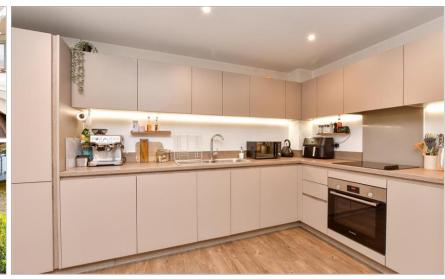

#### **GROUND FLOOR**

Hallway

Lounge/Dining/Kitchen: 22'6 x 13'1 (6.86m x 3.99m)

Private Patio/Balcony

Bedroom 1: 15'9 x 9'11 (4.80m x 3.02m)

En Suite Shower Room

Bedroom 2: 11'10 x 10'2 (3.61m x 3.10m)

Bathroom