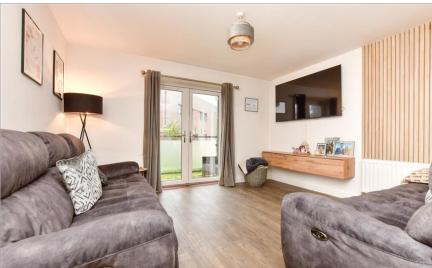

#### **GROUND FLOOR**

Hallway

Lounge/Dining/Kitchen: 22'6 x 13'1 (6.86m x 3.99m)

Private Patio/Balcony

Bedroom 1: 15'9 x 9'11 (4.80m x 3.02m)

En Suite Shower Room

Bedroom 2: 11'10 x 10'2 (3.61m x 3.10m)

Bathroom