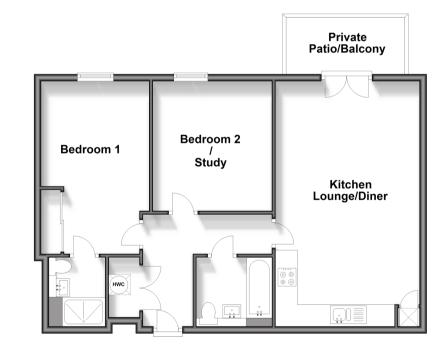

### **Accommodation**

#### **GROUND FLOOR**

Hallway

Lounge/Dining/Kitchen: 22'6 x 13'1 (6.86m x 3.99m)

Private Patio/Balcony

Bedroom 1: 15'9 x 9'11 (4.80m x 3.02m)

En Suite Shower Room

Bedroom 2: 11'10 x 10'2 (3.61m x 3.10m)

Bathroom

# **Ground Floor**

Approx. 71.1 sq. metres (765.4 sq. feet)

POTENTIAL:

CURRENT