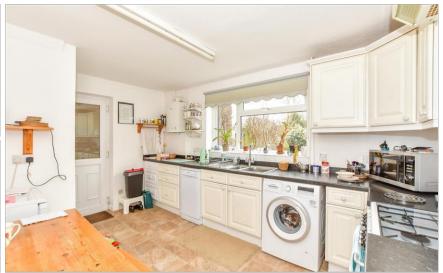

## **GROUND FLOOR**

Hallway

Lounge: 16'3 x 11'10 (4.96m x 3.61m)

Dining Room: 11'10 x 9'11 (3.61m x 3.02m)

**Kitchen**: 14'5 x 9'11 (4.40m x 3.02m)

Cloakroom