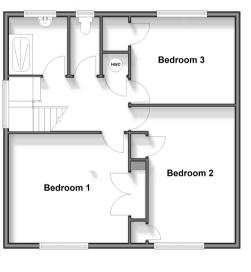

### FIRST FLOOR

Landing

Bedroom 1: 13'11 x 12'2 (4.24m x 3.71m)

Bedroom 2: 15'11 x 10'0 (4.85m x 3.05m)

Bedroom 3: 11'10 x 9'11 (3.61m x 3.02m)

Shower Room

Separate Toilet

# First Floor