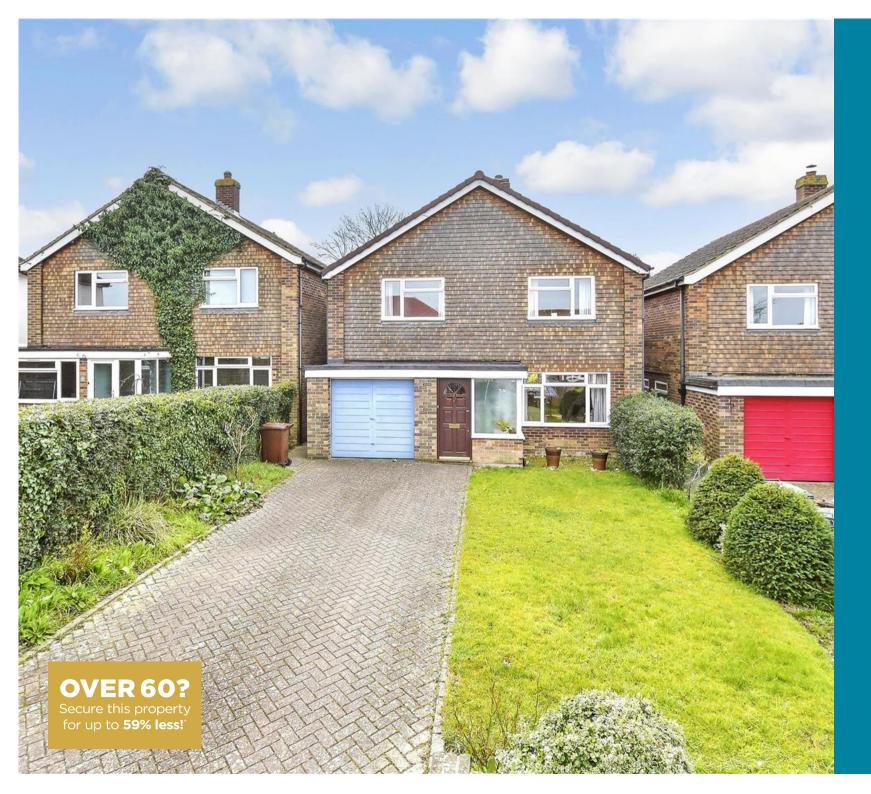

Price £675,000

**Freehold** 

3x ∰ 1x 🚅 2x 🕮

Kings Road, Tonbridge, Kent, TN9

# Main features

- Large double bedrooms with fitted wardrobes
- Roof replaced approximately 2 years ago
- Fantastic sized garden ideal for families and pets
- Close proximity to station and excellent schools
- Driveway with potential to extend and integral garage

## **OUTSIDE**

Integral Garage

Driveway

Rear Garden