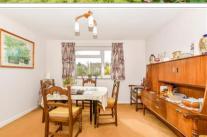

## **GROUND FLOOR**

Hallway

Lounge: 16'3 x 11'10 (4.96m x 3.61m)

Dining Room: 11'10 x 9'11 (3.61m x 3.02m)

**Kitchen**: 14'5 x 9'11 (4.40m x 3.02m)

Cloakroom