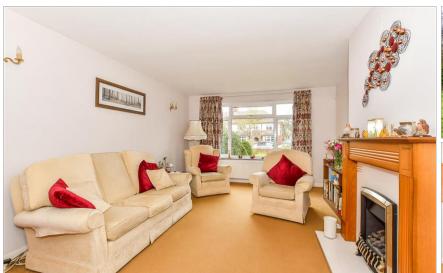

## **GROUND FLOOR**

Hallway

Lounge: 16'3 x 11'10 (4.96m x 3.61m)

Dining Room: 11'10 x 9'11 (3.61m x 3.02m)

**Kitchen**: 14'5 x 9'11 (4.40m x 3.02m)

Cloakroom