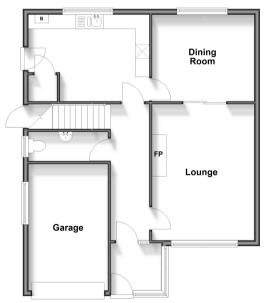

## **GROUND FLOOR**

Hallway

Lounge: 16'3 x 11'10 (4.96m x 3.61m)

Dining Room: 11'10 x 9'11 (3.61m x 3.02m)

**Kitchen**: 14'5 x 9'11 (4.40m x 3.02m)

Cloakroom

## **OUTSIDE**

Integral Garage

Driveway

Rear Garden

#### **Ground Floor** Approx. 73.0 sq. metres (785.9 sq. feet)