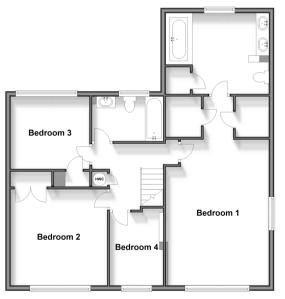

#### **FIRST FLOOR**

Landing Bedroom 1: 18'9 x 13'1 (5.72m x 3.99m) En Suite Bathroom Bedroom 2: 12'2 x 12'1 (3.71m x 3.69m) Bedroom 3: 10'0 x 9'1 (3.05m x 2.77m) Bedroom 4: 9'4 x 7'4 (2.85m x 2.24m) Bathroom: 9'6 x 5'7 (2.90m x 1.70m)

Appliances & services are untested, dimensions are approximate and floor plans are not to scale