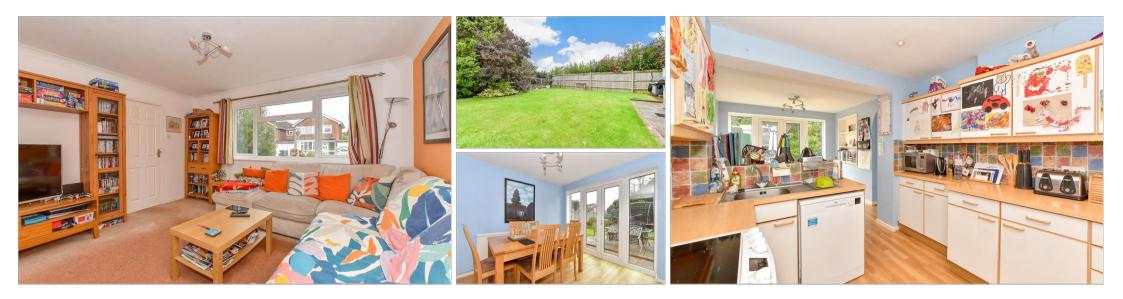

# **Main features**

- Large spacious house with ample living space for the whole family
- Spectacular main bedroom with en suite and walk in wardrobe
- Good sized garden with patio and decking area
- Driveway and garage
- Solar panels providing energy efficiency

### GROUND FLOOR

Hallway Lounge:  $22'2 \times 13'0 (6.76m \times 3.97m)$ Play Room:  $17'10 \times 9'10 (5.44m \times 3.00m)$ Kitchen:  $9'0 \times 9'0 (2.75m \times 2.75m)$ Dining Area:  $9'11 \times 9'0 (3.02m \times 2.75m)$ Utility Room:  $6'7 \times 6'7 (2.01m \times 2.01m)$ Shower Room

#### OUTSIDE

Rear Garden Garage Off Road Parking