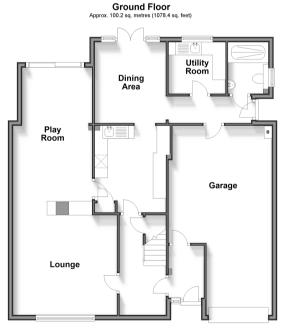

### GROUND FLOOR

Hallway Lounge:  $22'2 \times 13'0 (6.76m \times 3.97m)$ Play Room:  $17'10 \times 9'10 (5.44m \times 3.00m)$ Kitchen:  $9'0 \times 9'0 (2.75m \times 2.75m)$ Dining Area:  $9'11 \times 9'0 (3.02m \times 2.75m)$ Utility Room:  $6'7 \times 6'7 (2.01m \times 2.01m)$ Shower Room

Appliances & services are untested, dimensions are approximate and floor plans are not to scale