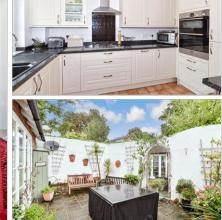

#### **GROUND FLOOR**

**Entrance Hall** 

Lounge: 17'8 x 16'7 (5.39m x 5.06m) Kitchen: 12'0 x 7'3 (3.66m x 2.21m)

Cloakroom/Utility

#### **OUTSIDE**

Garage and Driveway Courtyard Garden

Ground Floor
Approx. 59.9 sq. metres (644.8 sq. feet)

First Floor