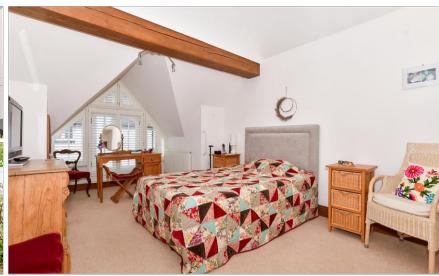

### **FIRST FLOOR**

Landing

Bedroom 1: 14'2 x 10'9 (4.32m x 3.28m)

**En-suite Shower Room** 

Bedroom 2: 10'8 x 10'6 (3.25m x 3.20m) Bedroom 3: 9'8 x 5'7 (2.95m x 1.70m)

Bathroom