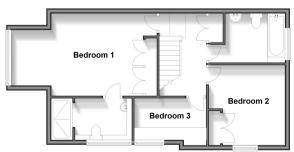

### **FIRST FLOOR**

Landing

Bedroom 1: 14'2 x 10'9 (4.32m x 3.28m)

**En-suite Shower Room** 

Bedroom 2: 10'8 x 10'6 (3.25m x 3.20m) Bedroom 3: 9'8 x 5'7 (2.95m x 1.70m)

Bathroom