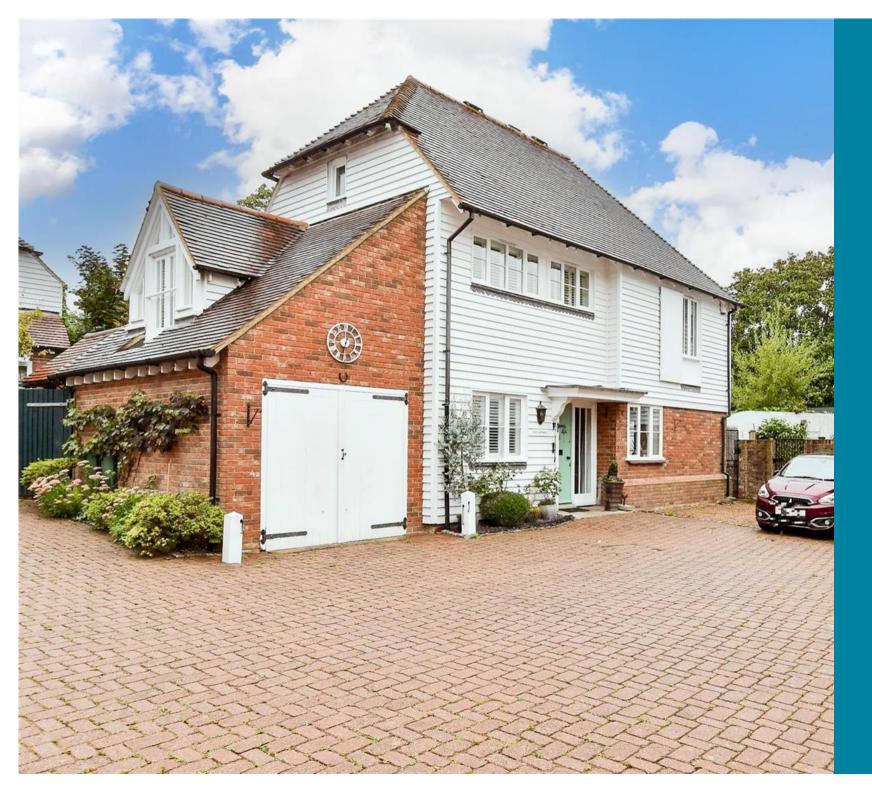

**Guide Price** £500,000

**Freehold** 

3x ∰ 2x 🚅 1x 🕮

High Street, Hadlow, Tonbridge, Kent, TN11

# Main features

- Sold end of chain
- Located in an exclusive private estate for the over 55's
- Situated within walking distance of the High Street
- Beautifully presented throughout
- Garage and courtyard garden

#### **OUTSIDE**

Garage and Driveway Courtyard Garden

Ground Floor
Approx. 59.9 sq. metres (644.8 sq. feet)

First Floor