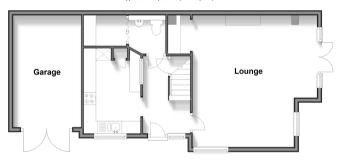

#### **GROUND FLOOR**

**Entrance Hall** 

Lounge: 17'8 x 16'7 (5.39m x 5.06m) Kitchen: 12'0 x 7'3 (3.66m x 2.21m)

Cloakroom/Utility

#### **OUTSIDE**

Garage and Driveway Courtyard Garden

Ground Floor
Approx. 59.9 sq. metres (644.8 sq. feet)

First Floor