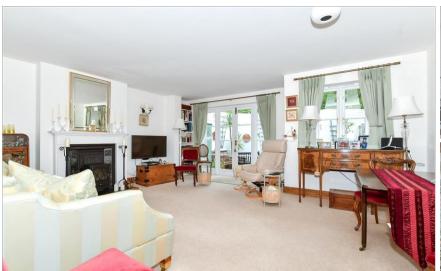

#### **GROUND FLOOR**

**Entrance Hall** 

Lounge: 17'8 x 16'7 (5.39m x 5.06m) Kitchen: 12'0 x 7'3 (3.66m x 2.21m)

Cloakroom/Utility