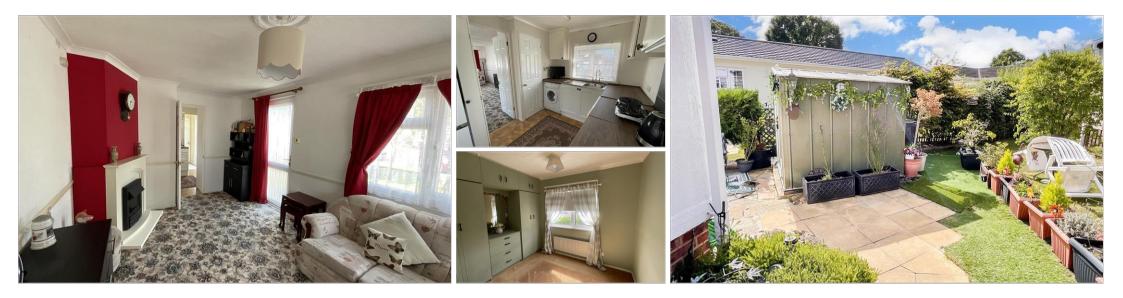

# Accommodation

#### **GROUND FLOOR**

Hallway Lounge/Kitchen: 18'5 x 9'4 (5.62m x 2.85m) Bedroom : 7'5 x 6'9 (2.26m x 2.06m) Shower Room

### OUTSIDE

Rear Garden Allocated Parking