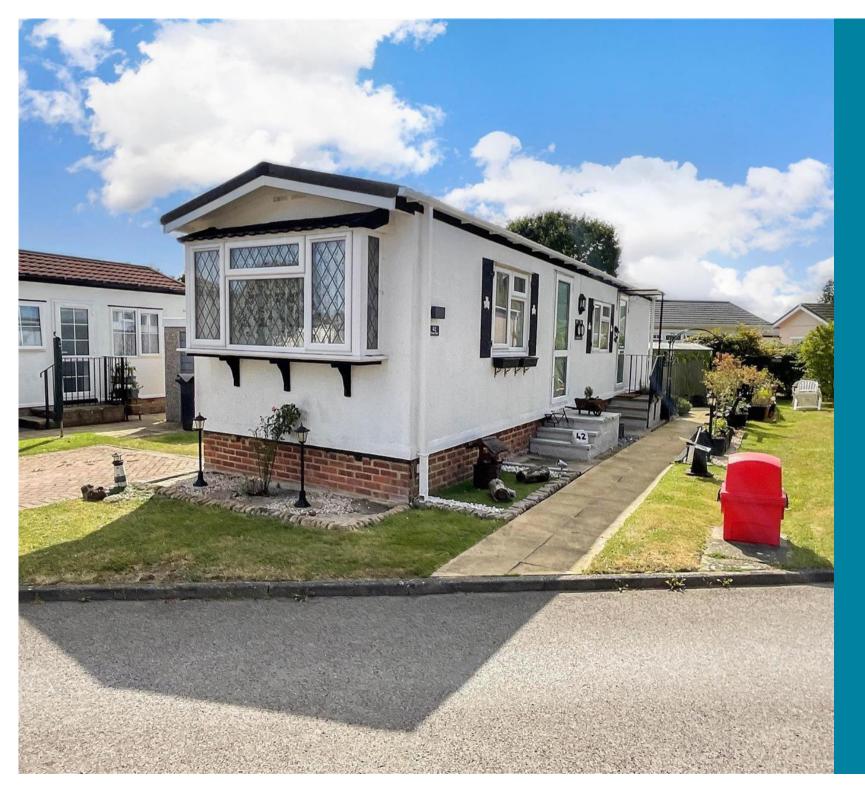

## **Main features**

- Situated in the desirable Towngate Wood development
- Allocated parking and charming garden
- Modern open plan kitchen/lounge
- Available to the over 50's
- Wonderful countryside walks and local amenities close by

# Accommodation

#### **GROUND FLOOR**

Hallway Lounge/Kitchen: 18'5 x 9'4 (5.62m x 2.85m) Bedroom : 7'5 x 6'9 (2.26m x 2.06m) Shower Room

### OUTSIDE

Rear Garden Allocated Parking