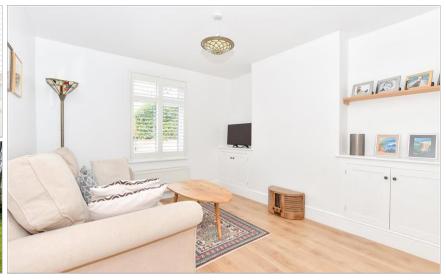

### **GROUND FLOOR**

Hallway

Snug: 11'0 x 10'1 (3.36m x 3.08m) Lounge: 11'0 x 10'1 (3.36m x 3.08m) Kitchen: 11'0 x 11'0 (3.36m x 3.36m)

Downstairs Shower Room