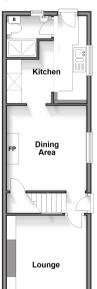

# **Accommodation**

### **GROUND FLOOR**

Hallway

Snug: 11'0 x 10'1 (3.36m x 3.08m) Lounge: 11'0 x 10'1 (3.36m x 3.08m) Kitchen: 11'0 x 11'0 (3.36m x 3.36m)

Downstairs Shower Room

#### Ground Floor Approx. 38.1 sq. metres (410.5 sq. f