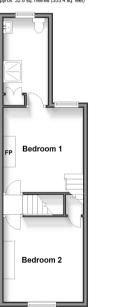

## FIRST FLOOR

Landing

Bedroom 1: 11'0 x 10'1 (3.36m x 3.08m) Bedroom 2: 11'0 x 10'0 (3.36m x 3.05m) Shower Room: 10'0 x 5'1 (3.05m x 1.55m)

### First Floor Approx. 32.8 sq. metres (353.4