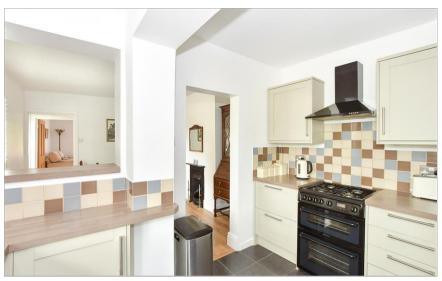

### **GROUND FLOOR**

Hallway

Snug: 11'0 x 10'1 (3.36m x 3.08m) Lounge: 11'0 x 10'1 (3.36m x 3.08m) Kitchen: 11'0 x 11'0 (3.36m x 3.36m)

Downstairs Shower Room