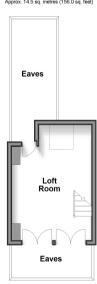

### SECOND FLOOR

Landing

Loft Room: 12'1 x 9'1 (3.69m x 2.77m)

#### Second Floor Approx, 14.5 sq. metres (156.0 sq