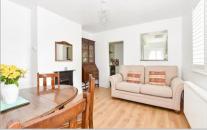

### **GROUND FLOOR**

Hallway

Snug: 11'0 x 10'1 (3.36m x 3.08m) Lounge: 11'0 x 10'1 (3.36m x 3.08m) Kitchen: 11'0 x 11'0 (3.36m x 3.36m)

Downstairs Shower Room