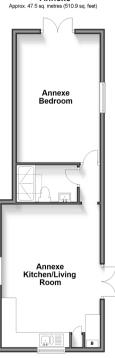

### **ANNEXE**

Annexe Kitchen/Lounge Area:  $19'0 \times 11'0 (5.80 \text{ m} \times 3.36 \text{ m})$ Annexe Bedroom:  $17'0 \times 11'0 (5.19 \text{ m} \times 3.36 \text{ m})$ 

Annexe Shower Room

## Annexe