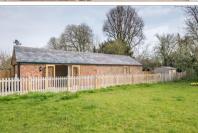

### **ANNEXE**

Annexe Kitchen/Lounge Area:  $19'0 \times 11'0 (5.80 \text{ m} \times 3.36 \text{ m})$ Annexe Bedroom:  $17'0 \times 11'0 (5.19 \text{ m} \times 3.36 \text{ m})$ 

Annexe Shower Room

## Annexe