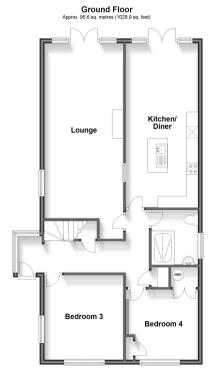

### **Accommodation**

### **GROUND FLOOR**

Hallway

Lounge: 25'0 x 11'5 (7.63m x 3.48m) Kitchen/Diner: 23'3 x 10'8 (7.09m x 3.25m) Bedroom 3: 11'11 x 11'4 (3.63m x 3.46m) Bedroom 4 / Study: 10'4 x 9'10 (3.15m x 3.00m)

Shower Room