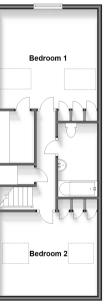

### FIRST FLOOR

Landing

Bedroom 1: 14'4 x 14'0 (4.37m x 4.27m) Bedroom 2: 13'8 x 11'9 (4.17m x 3.58m) Bathroom: 7'11 x 6'10 (2.41m x 2.08m)