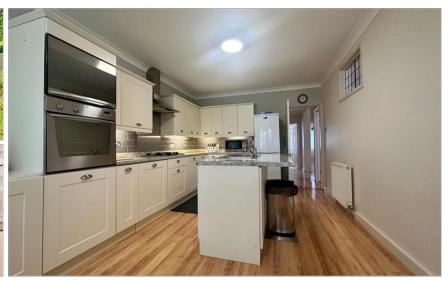

# **Main features**

- Spacious family home located on a popular tree lined road in North **Tonbridge**
- Large bright kitchen/diner with integrate appliances and an island
- Fabulous rear garden offering plenty of space for the whole family to enjoy
- Flexible accommodation so you can utilise the space to suit your needs
- Walking distance to local amenities and excellent schools

### **GROUND FLOOR**

Hallway

Lounge: 25'0 x 11'5 (7.63m x 3.48m) Kitchen/Diner: 23'3 x 10'8 (7.09m x 3.25m) Bedroom 3: 11'11 x 11'4 (3.63m x 3.46m) Bedroom 4 / Study: 10'4 x 9'10 (3.15m x 3.00m)

Shower Room