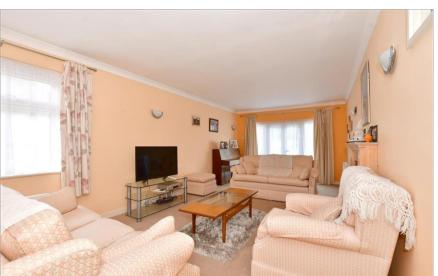

### **GROUND FLOOR**

Hallway

Lounge: 25'0 x 11'5 (7.63m x 3.48m) Kitchen/Diner: 23'3 x 10'8 (7.09m x 3.25m) Bedroom 3: 11'11 x 11'4 (3.63m x 3.46m) Bedroom 4 / Study: 10'4 x 9'10 (3.15m x 3.00m)

Shower Room