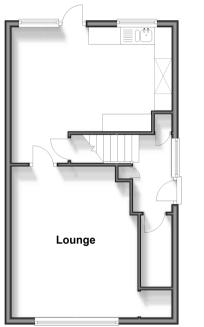

#### **GROUND FLOOR**

Hallway Lounge: 14'9 x 11'8 (4.50m x 3.56m) Kitchen: 14'9 x 12'7 (4.50m x 3.84m) Downstairs Cloakroom

Appliances & services are untested, dimensions are approximate and floor plans are not to scale