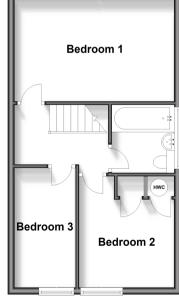

#### **FIRST FLOOR**

Landing

Bedroom 1: 14'10 x 9'9 (4.52m x 2.97m) Bedroom 2: 10'2 x 8'4 (3.10m x 2.54m) Bedroom 3: 10'4 x 6'0 (3.15m x 1.83m) Bathroom

Appliances & services are untested, dimensions are approximate and floor plans are not to scale