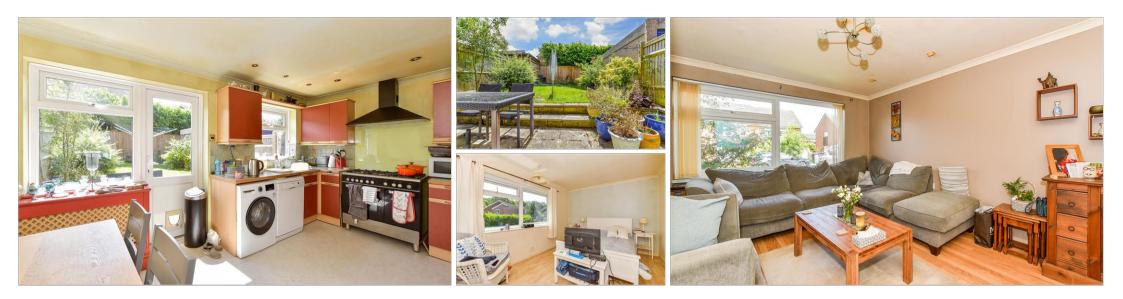

### **Main features**

- Close to local shops in popular location
- Open plan kitchen diner
- Convenient downstairs cloakroom and plenty of storage
- Enclosed rear garden
- Driveway for multiple vehicles and garage

#### **GROUND FLOOR**

Hallway Lounge: 14'9 x 11'8 (4.50m x 3.56m) Kitchen: 14'9 x 12'7 (4.50m x 3.84m) Downstairs Cloakroom

#### OUTSIDE

Rear Garden Off Road Parking Garage