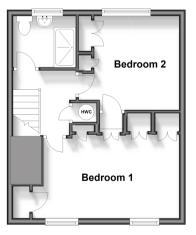

# Accommodation

#### FIRST FLOOR

Landing Bedroom 1: 15'5 x 9'3 (4.70m x 2.82m) Bedroom 2: 10'7 x 10'7 (3.23m x 3.23m) Bathroom