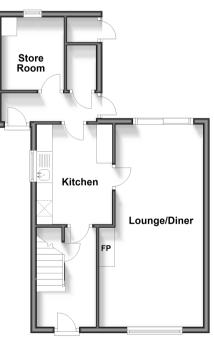

# Accommodation

#### GROUND FLOOR

Hallway

Lounge/Diner: 21'3 x 11'5 (6.48m x 3.48m) Kitchen: 11'0 x 7'10 (3.36m x 2.39m) Store Room

#### FIRST FLOOR

Landing Bedroom 1: 15'5 x 9'3 (4.70m x 2.82m) Bedroom 2: 10'7 x 10'7 (3.23m x 3.23m) Bathroom

Appliances & services are untested, dimensions are approximate and floor plans are not to scale