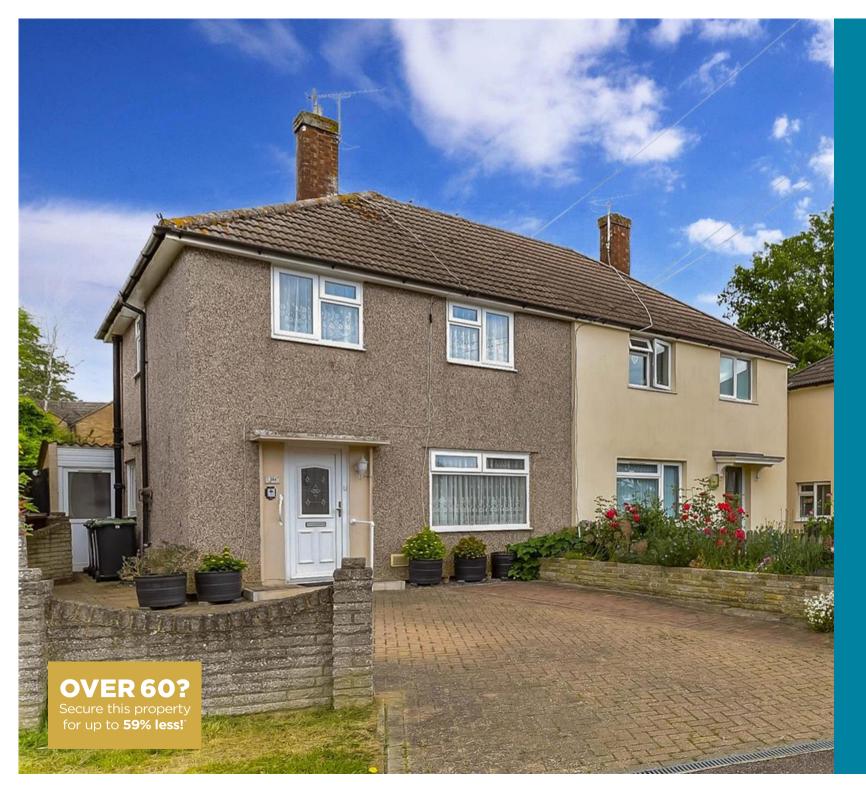

# Price £325,000

Freehold

2x 🕮 1x 🕂 1x 🖽

Wilson Road, Tonbridge, Kent, TN10

Helping you move forwards

### **Main features**

- Ample parking
- Beautiful sunny rear garden
- Great potential to add and improve - subject to planning
- Bright and spacious dual aspect lounge/diner
- Situated within walking distance to schools and amenities

#### OUTSIDE

Off Road Parking Rear Garden