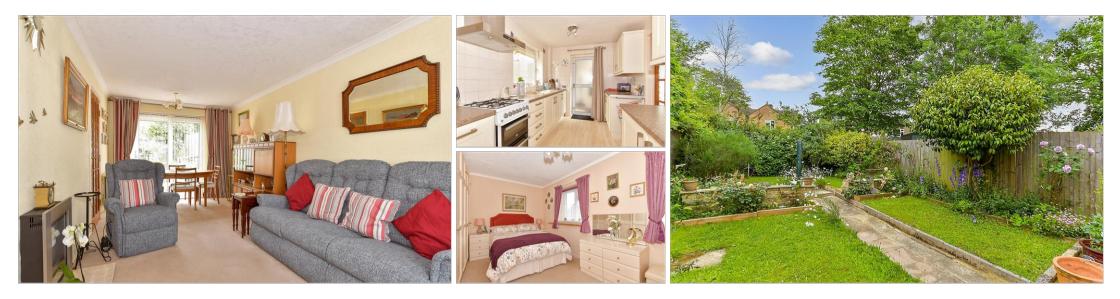

### **Main features**

- Ample parking
- Beautiful sunny rear garden
- Great potential to add and improve - subject to planning
- Bright and spacious dual aspect lounge/diner
- Situated within walking distance to schools and amenities

#### GROUND FLOOR

Hallway

Lounge/Diner: 21'3 x 11'5 (6.48m x 3.48m) Kitchen: 11'0 x 7'10 (3.36m x 2.39m) Store Room

#### FIRST FLOOR

Landing Bedroom 1: 15'5 x 9'3 (4.70m x 2.82m) Bedroom 2: 10'7 x 10'7 (3.23m x 3.23m) Bathroom

#### OUTSIDE

Off Road Parking Rear Garden