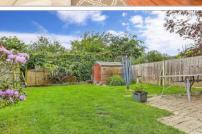

**Price** £450,000

**Freehold** 

3x ∰ 1x 🚅 2x 🕮

Longmead Way, Tonbridge, Kent, TN10











## Main features

- **■** Excellent location with Longmead sports ground within walking distance
- Ample parking in form of driveway
- Spacious versatile living spaces
- Beautiful private rear garden
- Well presented throughout

## **Accommodation**

#### **GROUND FLOOR**

Porch

Lounge: 13'6 x 12'5 (4.12m x 3.79m) Kitchen: 23'8 x 9'9 (7.22m x 2.97m) Dining Area: 15'6 x 10'4 (4.73m x 3.15m) Garden Room: 11'10 x 7'5 (3.61m x 2.26m)

Utility: 10'4 x 6'4 (3.15m x 1.93m) Store: 6'10 x 6'8 (2.08m x 2.03m)

### FIRST FLOOR

Landing

Bedroom 1: 13'8 x 8'7 (4.17m x 2.62m) Bedroom 2: 9'3 x 9'2 (2.82m x 2.80m) Bedroom 3: 9'9 x 6'7 (2.97m x 2.01m)

Bathroom

#### OUTSIDE

Rear Garden Driveway

#### **Ground Floor** Approx. 76.3 sq. metres (821.6 sq. feet)



# First Floor Approx 35.8 sq metres (3