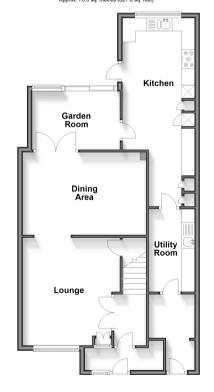

#### **GROUND FLOOR**

Porch

Lounge: 13'6 x 12'5 (4.12m x 3.79m) Kitchen: 23'8 x 9'9 (7.22m x 2.97m) Dining Area: 15'6 x 10'4 (4.73m x 3.15m) Garden Room: 11'10 x 7'5 (3.61m x 2.26m)

Utility: 10'4 x 6'4 (3.15m x 1.93m) Store: 6'10 x 6'8 (2.08m x 2.03m)

#### **Ground Floor** Approx. 76.3 sq. metres (821.6 sq. feet)