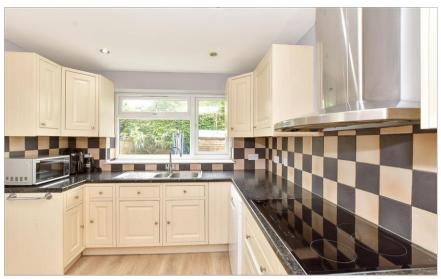

#### **GROUND FLOOR**

Porch

Lounge: 13'6 x 12'5 (4.12m x 3.79m) Kitchen: 23'8 x 9'9 (7.22m x 2.97m) Dining Area: 15'6 x 10'4 (4.73m x 3.15m) Garden Room: 11'10 x 7'5 (3.61m x 2.26m)

Utility: 10'4 x 6'4 (3.15m x 1.93m) Store: 6'10 x 6'8 (2.08m x 2.03m)