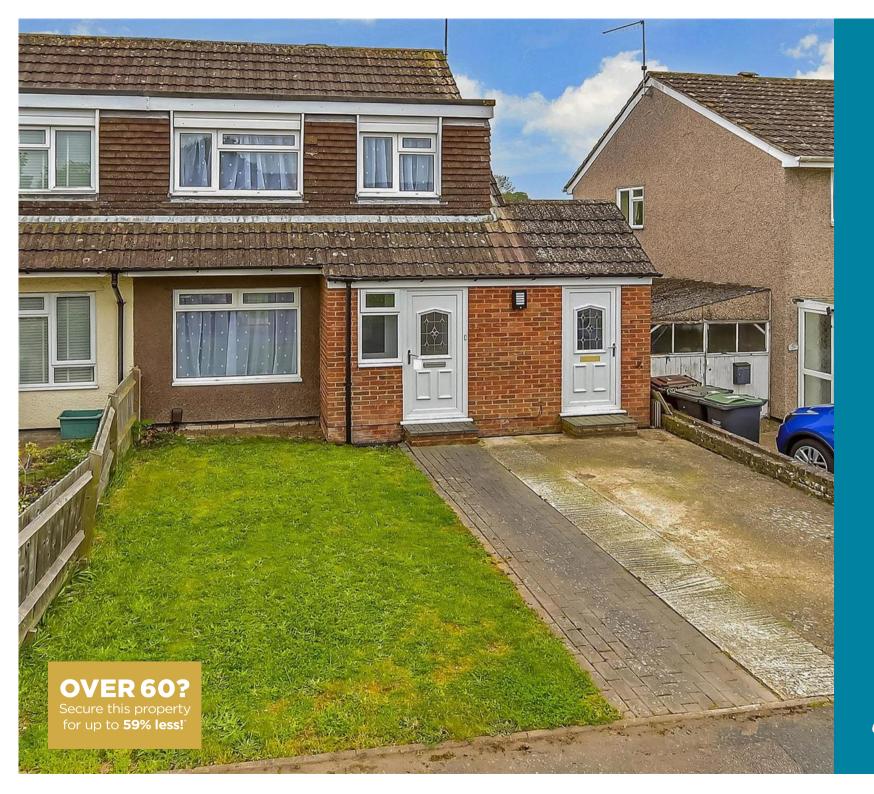

**Price** £450,000

**Freehold** 

3x ∰ 1x 🚅 2x 🕮

Longmead Way, Tonbridge, Kent, TN10

## Main features

- **■** Excellent location with Longmead sports ground within walking distance
- Ample parking in form of driveway
- Spacious versatile living spaces
- Beautiful private rear garden
- Well presented throughout

#### OUTSIDE

Rear Garden Driveway