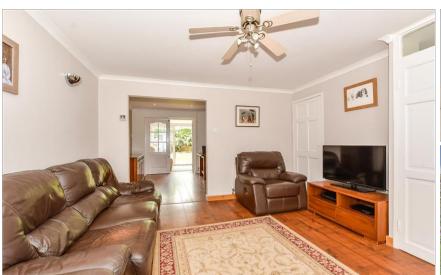

#### **GROUND FLOOR**

Porch

Lounge: 13'6 x 12'5 (4.12m x 3.79m) Kitchen: 23'8 x 9'9 (7.22m x 2.97m) Dining Area: 15'6 x 10'4 (4.73m x 3.15m) Garden Room: 11'10 x 7'5 (3.61m x 2.26m)

Utility: 10'4 x 6'4 (3.15m x 1.93m) Store: 6'10 x 6'8 (2.08m x 2.03m)