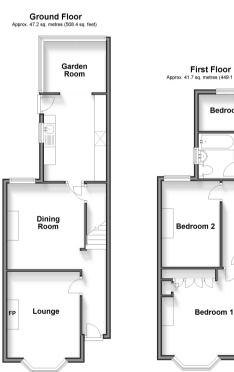

# Accommodation

### **GROUND FLOOR**

Hallway

Lounge: 13'8 x 9'7 (4.17m x 2.92m) Dining Room: 11'8 x 11'0 (3.56m x 3.36m) Kitchen: 12'5 x 8'8 (3.79m x 2.64m) Garden Room: 7'5 x 5'9 (2.26m x 1.75m)

### **FIRST FLOOR**

Landing Bedroom 1: 13'2 x 11'7 (4.02m x 3.53m) Bedroom 2: 11'9 x 8'2 (3.58m x 2.49m) Bedroom 3: 8'5 x 8'3 (2.57m x 2.52m) Bathroom

Appliances & services are untested, dimensions are approximate and floor plans are not to scale