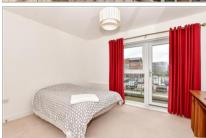

## FIRST FLOOR

Hallway

Lounge/Kitchen/Dining Room: 21'1 x 17'6 (6.43m x 5.34m)

Bedroom 1: 14'1 x 10'4 (4.30m x 3.15m)

En Suite Shower Room: 14'1 x 10'4 (4.30m x 3.15m)

Bedroom 2: 16'8 x 7'6 (5.08m x 2.29m) Bedroom 3: 13'6 x 10'0 (4.12m x 3.05m)