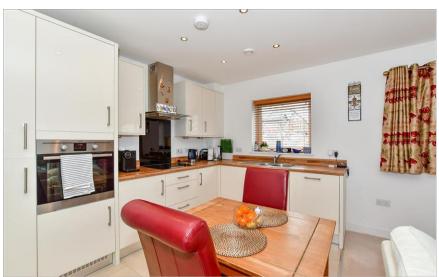

# Main features

Spacious and bright first floor apartment in a popular development

Modern open plan lounge/kitchen/dining room

■ 2 private balconies and secure underground parking

■ New build warranties still in place OUTSIDE until 2025

## FIRST FLOOR

Hallway

Lounge/Kitchen/Dining Room: 21'1 x 17'6 (6.43m x 5.34m)

Bedroom 1: 14'1 x 10'4 (4.30m x 3.15m)

En Suite Shower Room: 14'1 x 10'4 (4.30m x 3.15m)

Bedroom 2: 16'8 x 7'6 (5.08m x 2.29m) Bedroom 3: 13'6 x 10'0 (4.12m x 3.05m)