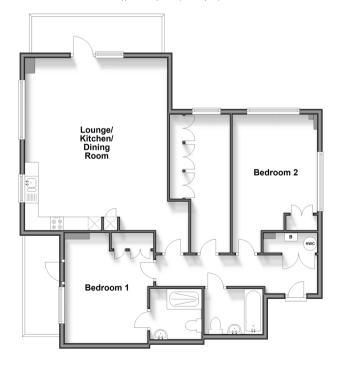

## FIRST FLOOR

Hallway

Lounge/Kitchen/Dining Room: 21'1 x 17'6 (6.43m x 5.34m)

Bedroom 1: 14'1 x 10'4 (4.30m x 3.15m)

En Suite Shower Room: 14'1 x 10'4 (4.30m x 3.15m)

Bedroom 2: 16'8 x 7'6 (5.08m x 2.29m) Bedroom 3: 13'6 x 10'0 (4.12m x 3.05m)

### First Floor Approx. 94.3 sq. metres (1014.6 sq. feet)