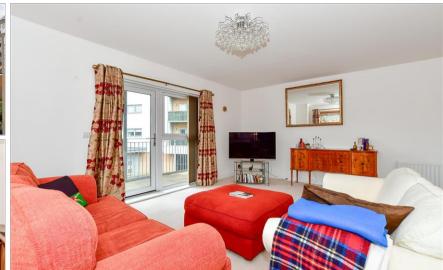

# Main features

Spacious and bright first floor apartment in a popular development

Modern open plan lounge/kitchen/dining room

■ 2 private balconies and secure underground parking

■ New build warranties still in place OUTSIDE until 2025

## FIRST FLOOR

Hallway

Lounge/Kitchen/Dining Room: 21'1 x 17'6 (6.43m x 5.34m)

Bedroom 1: 14'1 x 10'4 (4.30m x 3.15m)

En Suite Shower Room: 14'1 x 10'4 (4.30m x 3.15m)

Bedroom 2: 16'8 x 7'6 (5.08m x 2.29m) Bedroom 3: 13'6 x 10'0 (4.12m x 3.05m)