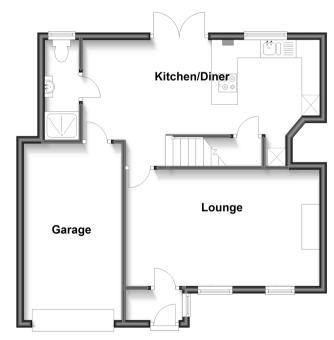

#### **GROUND FLOOR**

Porch Lounge: 17'9 x 10'8 (5.41m x 3.25m) Kitchen/Diner: 21'10 x 11'6 (6.66m x 3.51m) Shower Room

#### OUTSIDE

Front & Rear Gardens Garage Off Road Parking

**First Floor** Approx. 35.9 sq. metres (386.8 sq. feet)

Legal advice should be taken to verify fixtures/fittings, planning, alterations and/or lease details