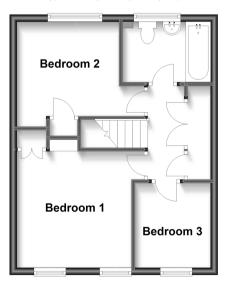

#### FIRST FLOOR

Landing Bedroom 1: 11'9 x 10'8 (3.58m x 3.25m) Bedroom 2: 9'5 x 9'4 (2.87m x 2.85m) Bedroom 3: 8'7 x 7'0 (2.62m x 2.14m) Bathroom