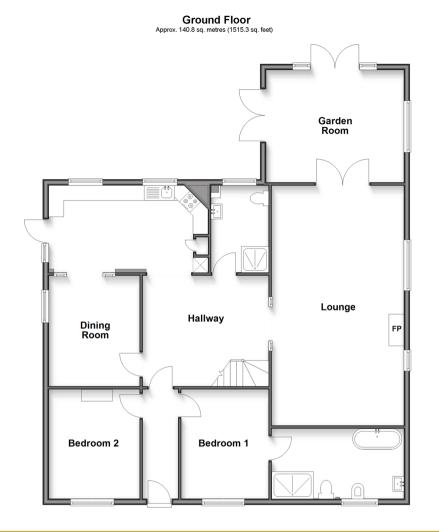

# **GROUND FLOOR**

**Entrance Hallway** 

Bedroom 1: 12'3 x 9'10 (3.74m x 3.00m)

En-Suite Bath/Shower Room: 15'0 x 7'9

(4.58m x 2.36m)

Bedroom 2: 12'0 x 9'10 (3.66m x 3.00m)

Hallway

Lounge: 26'2 x 14'6 (7.98m x 4.42m) Garden Room: 15'3 x 12'3 (4.65m x 3.74m) Bathroom: 9'5 x 6'7 (2.87m x 2.01m)

**Kitchen**: 17'11 x 9'6 (5.46m x 2.90m)

Dining Room: 12'1 x 9'10 (3.69m x 3.00m)