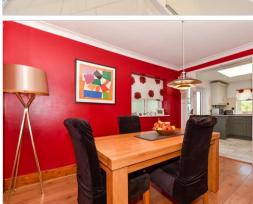

**Kitchen**: 17'11 x 9'6 (5.46m x 2.90m)

Dining Room: 12'1 x 9'10 (3.69m x 3.00m)