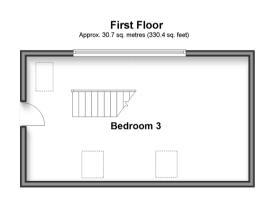

Price £650,000 Freehold

3x 🕮 2x 🚅 2x 🕮

Beckley Road, Northiam, Rye, East Sussex, TN31









# **Accommodation**

# **GROUND FLOOR**

**Entrance Hallway** 

Bedroom 1: 12'3 x 9'10 (3.74m x 3.00m)

En-Suite Bath/Shower Room: 15'0 x 7'9

(4.58m x 2.36m)

Bedroom 2: 12'0 x 9'10 (3.66m x 3.00m)

Hallway

Lounge: 26'2 x 14'6 (7.98m x 4.42m) Garden Room: 15'3 x 12'3 (4.65m x 3.74m) Bathroom: 9'5 x 6'7 (2.87m x 2.01m)

**Kitchen**: 17'11 x 9'6 (5.46m x 2.90m)

Dining Room: 12'1 x 9'10 (3.69m x 3.00m)

### FIRST FLOOR

Bedroom 3: 24'4 x 14'1 (7.42m x 4.30m)

# OUTSIDE

Garage

Driveway

Front Garden

Rear Garden















- Stunning spacious 3 bedroom detached chalet bungalow
- Surrounded by an area of outstanding natural beauty
- Enviable garden room with vaulted ceiling
- Generous lounge with multi fuel burning stove
- Sweeping drive and detached garage



## **Nearest Schools*