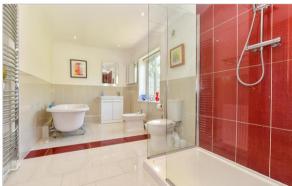

# **GROUND FLOOR**

**Entrance Hallway** 

Bedroom 1: 12'3 x 9'10 (3.74m x 3.00m)

En-Suite Bath/Shower Room: 15'0 x 7'9

(4.58m x 2.36m)

Bedroom 2: 12'0 x 9'10 (3.66m x 3.00m)

Hallway

Lounge: 26'2 x 14'6 (7.98m x 4.42m) Garden Room: 15'3 x 12'3 (4.65m x 3.74m) Bathroom: 9'5 x 6'7 (2.87m x 2.01m)