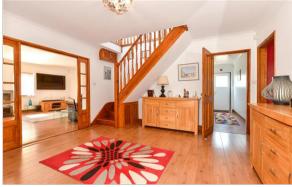

# **GROUND FLOOR**

**Entrance Hallway** 

Bedroom 1: 12'3 x 9'10 (3.74m x 3.00m)

En-Suite Bath/Shower Room: 15'0 x 7'9

(4.58m x 2.36m)

Bedroom 2: 12'0 x 9'10 (3.66m x 3.00m)

Hallway

Lounge: 26'2 x 14'6 (7.98m x 4.42m) Garden Room: 15'3 x 12'3 (4.65m x 3.74m) Bathroom: 9'5 x 6'7 (2.87m x 2.01m)