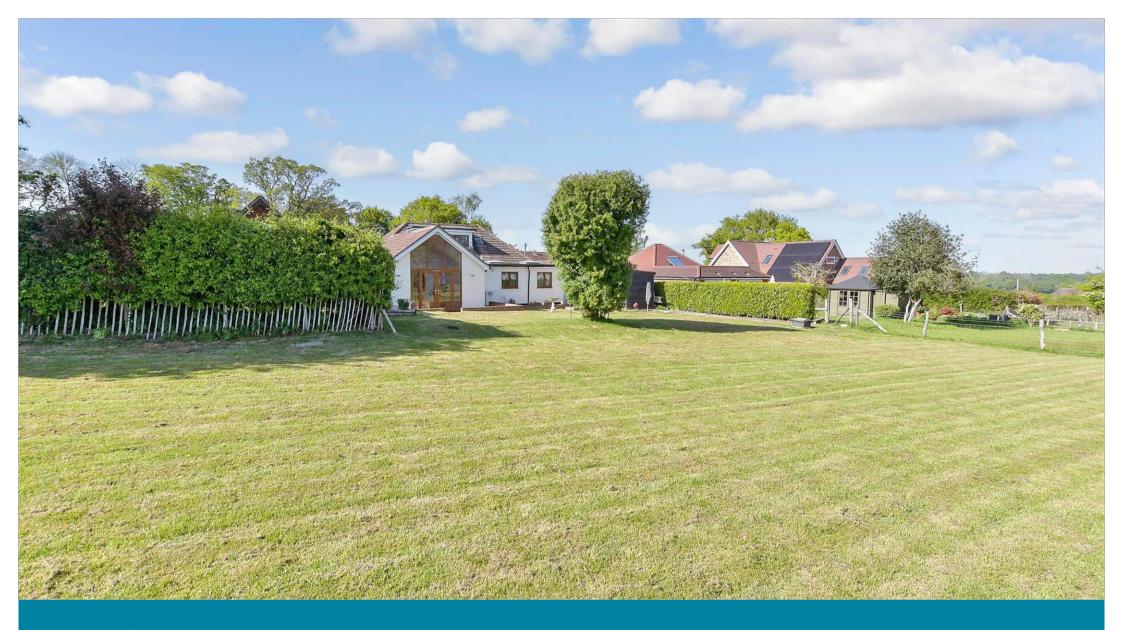

# OUTSIDE

Garage

Driveway

Front Garden

Rear Garden

- Stunning spacious 3 bedroom detached chalet bungalow
- Surrounded by an area of outstanding natural beauty
- Enviable garden room with vaulted ceiling
- Generous lounge with multi fuel burning stove
- Sweeping drive and detached garage