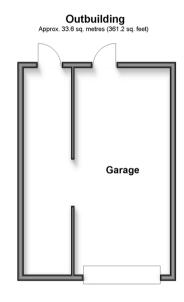

# OUTSIDE

Garage

Driveway

Front Garden

Rear Garden

- Stunning spacious 3 bedroom detached chalet bungalow
- Surrounded by an area of outstanding natural beauty
- Enviable garden room with vaulted ceiling
- Generous lounge with multi fuel burning stove
- Sweeping drive and detached garage