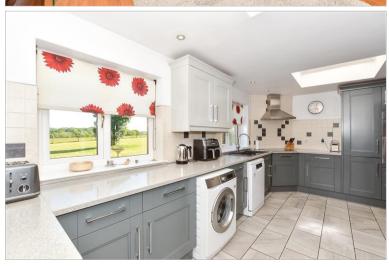

**Kitchen**: 17'11 x 9'6 (5.46m x 2.90m)

Dining Room: 12'1 x 9'10 (3.69m x 3.00m)