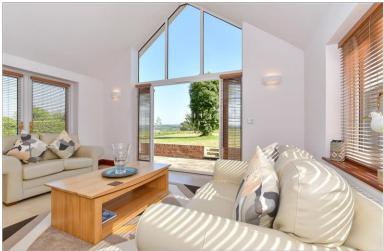

# **GROUND FLOOR**

**Entrance Hallway** 

Bedroom 1: 12'3 x 9'10 (3.74m x 3.00m)

En-Suite Bath/Shower Room: 15'0 x 7'9

(4.58m x 2.36m)

Bedroom 2: 12'0 x 9'10 (3.66m x 3.00m)

Hallway

Lounge: 26'2 x 14'6 (7.98m x 4.42m) Garden Room: 15'3 x 12'3 (4.65m x 3.74m) Bathroom: 9'5 x 6'7 (2.87m x 2.01m)

# OUTSIDE

Garage

Driveway

Front Garden

Rear Garden

- Stunning spacious 3 bedroom detached chalet bungalow
- Surrounded by an area of outstanding natural beauty
- Enviable garden room with vaulted ceiling
- Generous lounge with multi fuel burning stove
- Sweeping drive and detached garage