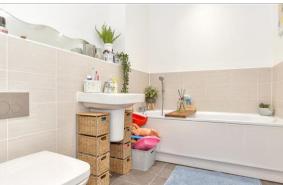

## FIRST FLOOR

Landing

Bedroom 1: 15'11 x 12'3 (4.85m x 3.74m)

En-Suite Shower Room

Family Bathroom: 9'0 x 6'6 (2.75m x 1.98m) Bedroom 4: 10'0 x 8'8 (3.05m x 2.64m)