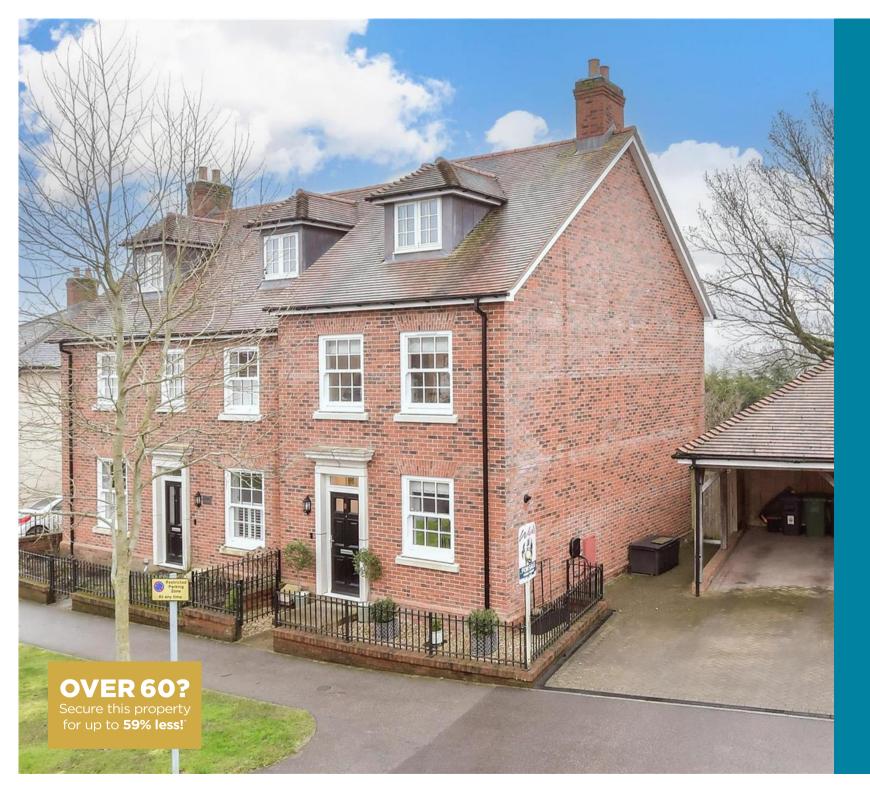

**Price £575,000** 

**Freehold** 

4x 🕮 2x 🚅 1x 🕮

Three Fields Road, Tenterden, Kent, TN30

**Ground Floor** 

Approx. 44.6 sq. metres (479.9 sq. feet)

**First Floor** 

# **Address**

Three Fields Road, Tenterden, Kent, TN30