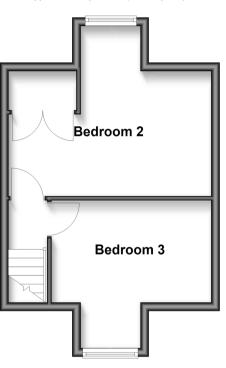

# **Second Floor**

Approx. 29.3 sq. metres (315.3 sq. feet)

### SECOND FLOOR

Landing

Bedroom 2: 15'10 x 13'11 (4.83m x 4.24m)

Bedroom 3: 12'4 x 11'3 (3.76m x 3.43m)