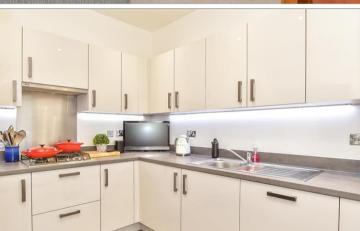

### **GROUND FLOOR**

Entrance Hall

Kitchen: 11'0 x 9'7 (3.36m x 2.92m)

Cloakroom

Lounge/Diner: 15'10 x 15'5 (4.83m x 4.70m)