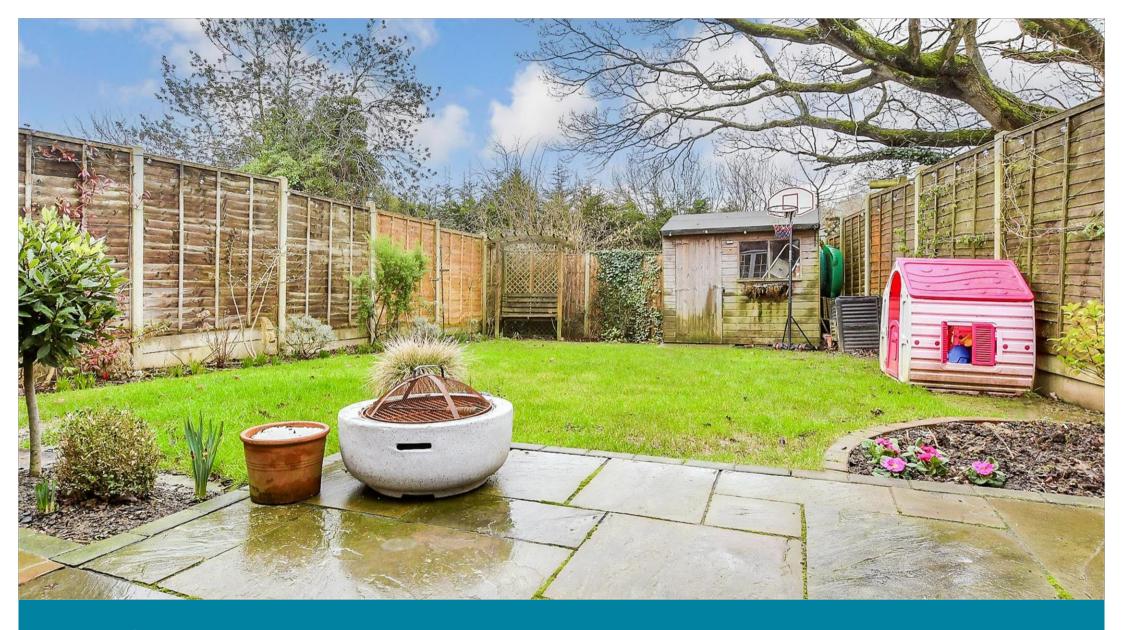

## OUTSIDE

Front Garden Car Barn Driveway

Rear Garden

# **Main features**

- Stunning 4-bedroom semi-detached house
- Large sociable lounge-diner leading out to the garden
- **■** En-Suite shower room
- Low maintenance private rear garden
- **Driveway and car barn**
- Highly desirable location moments from **Tenterden High Street**