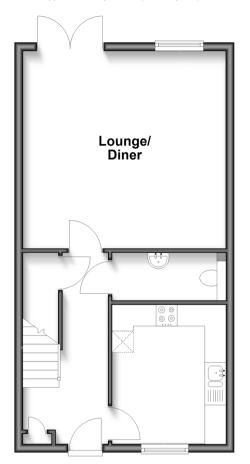

**Price £575,000** 

**Freehold** 

4x 🕮 2x 🚅 1x 🕮

Three Fields Road, Tenterden, Kent, TN30

**Ground Floor** 

Approx. 44.6 sq. metres (479.9 sq. feet)

**First Floor** 

### **GROUND FLOOR**

Entrance Hall

Kitchen: 11'0 x 9'7 (3.36m x 2.92m)

Cloakroom

Lounge/Diner: 15'10 x 15'5 (4.83m x 4.70m)