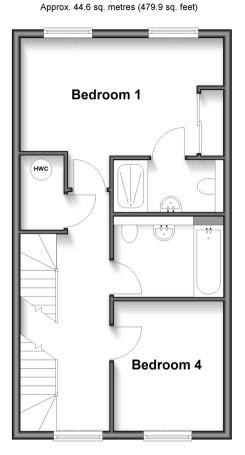

## FIRST FLOOR

Landing

Bedroom 1: 15'11 x 12'3 (4.85m x 3.74m)

En-Suite Shower Room

Family Bathroom: 9'0 x 6'6 (2.75m x 1.98m) Bedroom 4: 10'0 x 8'8 (3.05m x 2.64m)