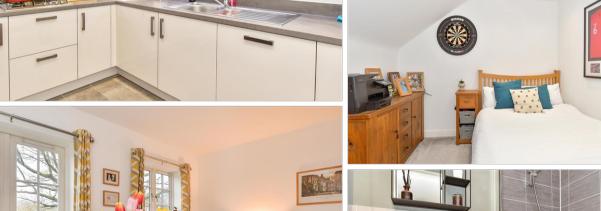

### **GROUND FLOOR**

Entrance Hall

Kitchen: 11'0 x 9'7 (3.36m x 2.92m)

Cloakroom

Lounge/Diner: 15'10 x 15'5 (4.83m x 4.70m)

## FIRST FLOOR

Landing

Bedroom 1: 15'11 x 12'3 (4.85m x 3.74m)

En-Suite Shower Room

Family Bathroom: 9'0 x 6'6 (2.75m x 1.98m) Bedroom 4: 10'0 x 8'8 (3.05m x 2.64m)

### SECOND FLOOR

Landing

Bedroom 2: 15'10 x 13'11 (4.83m x 4.24m)

Bedroom 3: 12'4 x 11'3 (3.76m x 3.43m)