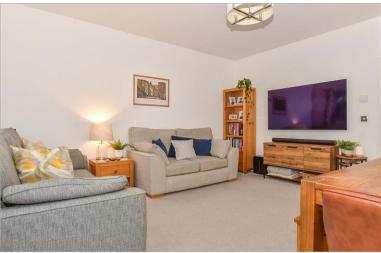

### **GROUND FLOOR**

Entrance Hall

Kitchen: 11'0 x 9'7 (3.36m x 2.92m)

Cloakroom

Lounge/Diner: 15'10 x 15'5 (4.83m x 4.70m)

# **Main features**

- Stunning 4-bedroom semi-detached house
- Large sociable lounge-diner leading out to the garden
- **■** En-Suite shower room
- Low maintenance private rear garden
- **Driveway and car barn**
- Highly desirable location moments from **Tenterden High Street**