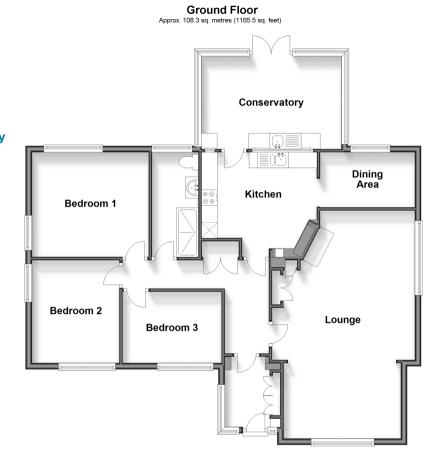

# **Accommodation**

#### **GROUND FLOOR**

**Entrance Porch** 

Lounge: 25'5 x 12'3 (7.75m x 3.74m) Dining Room: 9'10 x 6'1 (3.00m x 1.86m) **Kitchen**: 11'11 x 9'1 (3.63m x 2.77m)

Conservatory Shower room

Bedroom 1: 12'2 x 10'11 (3.71m x 3.33m) Bedroom 2: 10'11 x 9'2 (3.33m x 2.80m) Bedroom 3: 10'3 x 7'8 (3.13m x 2.34m)