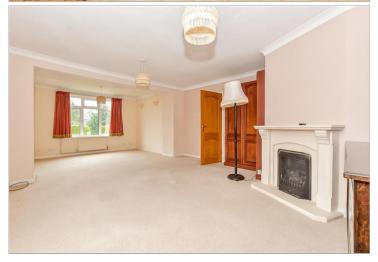

#### **GROUND FLOOR**

**Entrance Porch** 

Lounge: 25'5 x 12'3 (7.75m x 3.74m) Dining Room: 9'10 x 6'1 (3.00m x 1.86m) **Kitchen**: 11'11 x 9'1 (3.63m x 2.77m)

Conservatory Shower room

Bedroom 1: 12'2 x 10'11 (3.71m x 3.33m) Bedroom 2: 10'11 x 9'2 (3.33m x 2.80m) Bedroom 3: 10'3 x 7'8 (3.13m x 2.34m)