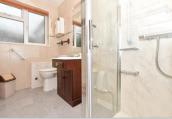

#### **GROUND FLOOR**

**Entrance Porch** 

Lounge: 25'5 x 12'3 (7.75m x 3.74m) Dining Room: 9'10 x 6'1 (3.00m x 1.86m) **Kitchen**: 11'11 x 9'1 (3.63m x 2.77m)

Conservatory Shower room

Bedroom 1: 12'2 x 10'11 (3.71m x 3.33m) Bedroom 2: 10'11 x 9'2 (3.33m x 2.80m) Bedroom 3: 10'3 x 7'8 (3.13m x 2.34m)