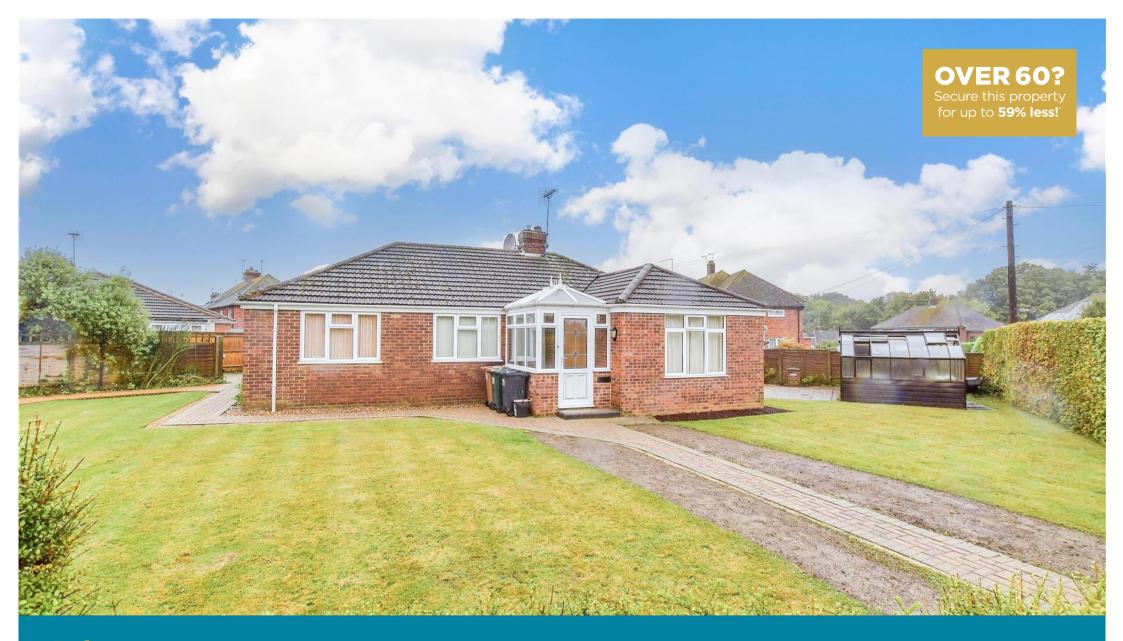

Price £450,000 Freehold

3x 🕮 1x 🚅 1x 🕮

Heather Drive, St. Michaels, Tenterden, Kent, TN30

### Main features

- Spacious 3 bedroom detached bungalow
- Generously proportioned lounge
- Wrap around gardens and conservatory
- Garage with additional office/hobby room
- Highly desirable safe and friendly location

#### **OUTSIDE**

Wrap around gardens Garage Office/hobby room Off Road Parking