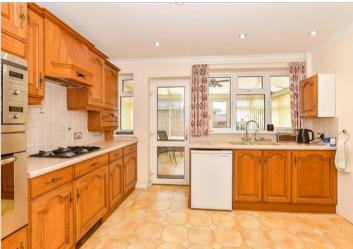

#### **GROUND FLOOR**

**Entrance Porch** 

Lounge: 25'5 x 12'3 (7.75m x 3.74m) Dining Room: 9'10 x 6'1 (3.00m x 1.86m) **Kitchen**: 11'11 x 9'1 (3.63m x 2.77m)

Conservatory Shower room

Bedroom 1: 12'2 x 10'11 (3.71m x 3.33m) Bedroom 2: 10'11 x 9'2 (3.33m x 2.80m) Bedroom 3: 10'3 x 7'8 (3.13m x 2.34m)