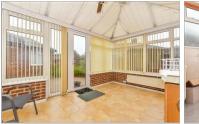

#### **GROUND FLOOR**

**Entrance Porch** 

Lounge: 25'5 x 12'3 (7.75m x 3.74m) Dining Room: 9'10 x 6'1 (3.00m x 1.86m) **Kitchen**: 11'11 x 9'1 (3.63m x 2.77m)

Conservatory Shower room

Bedroom 1: 12'2 x 10'11 (3.71m x 3.33m) Bedroom 2: 10'11 x 9'2 (3.33m x 2.80m) Bedroom 3: 10'3 x 7'8 (3.13m x 2.34m)