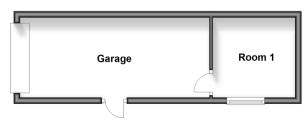

#### **OUTSIDE**

Wrap around gardens Garage Office/hobby room Off Road Parking

# Outbuilding Approx. 22.4 sq. metres (241.4 sq. feet)