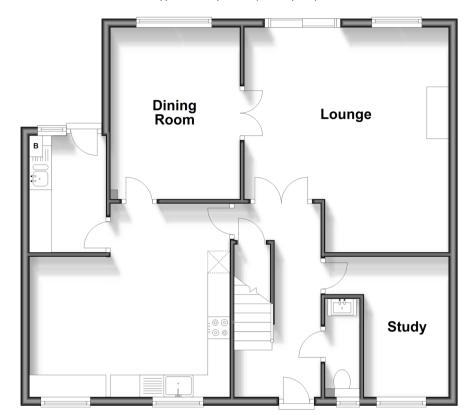

Price £650,000 Freehold

4x 🕮 2x 🚅 2x 🕮

High Meadow, Northiam, Rye, East Sussex, TN31

**Ground Floor** 

Approx. 75.4 sq. metres (811.7 sq. feet)

First Floor

Approx. 64.5 sq. metres (694.2 sq. feet)

## **Accommodation**

**Entrance Hall** 

Lounge: 16'8 x 15'4 (5.08m x 4.68m)

**Dining Room**: 12'10 x 9'10 (3.91m x 3.00m)

Study

Kitchen/Breakfast Room:  $14'7 \times 14'4$ 

(4.45m x 4.37m)

Utility: 9'1 x 5'9 (2.77m x 1.75m)