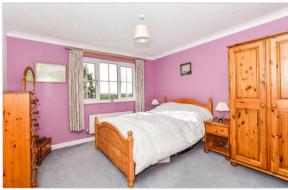

FIRST FLOOR

Landing

Bedroom 1: 13'10 x 11'8 (4.22m x

3.56m)

En-suite Shower Room: 7'1 x 5'4 (2.16m

x 1.63m)

Bedroom 2: 8'5 x 8'0 (2.57m x 2.44m)

Bedroom 3: 12'2 x 11'5 (3.71m x 3.48m)