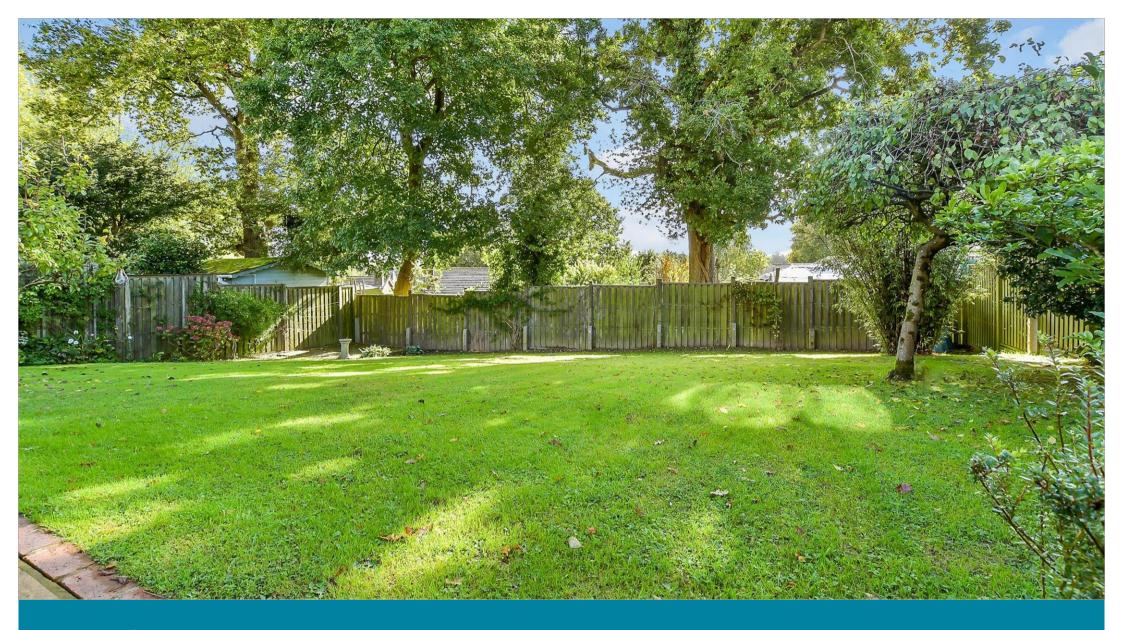

Bedroom 4: 13'3 x 7'10 (4.04m x

2.39m)

Bathroom: 9'11 x 6'5 (3.02m x 1.96m)

**OUTSIDE** 

Front and Rear Gardens
Double Garage and Driveway

# **Main features**

- Spacious kitchen/breakfast room with additional dining room
- Bedroom 1 comes complete with en-suite shower room
- Generous well maintained rear garden
- Detached double garage and driveway
- Highly desirable village location