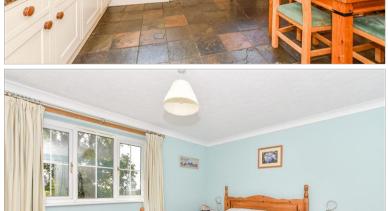

FIRST FLOOR

Landing

Bedroom 1: 13'10 x 11'8 (4.22m x

3.56m)

En-suite Shower Room: 7'1 x 5'4 (2.16m

x 1.63m)

Bedroom 2: 8'5 x 8'0 (2.57m x 2.44m)

Bedroom 3: 12'2 x 11'5 (3.71m x 3.48m)

Bedroom 4: 13'3 x 7'10 (4.04m x

2.39m)

Bathroom: 9'11 x 6'5 (3.02m x 1.96m)

**OUTSIDE** 

Front and Rear Gardens
Double Garage and Driveway