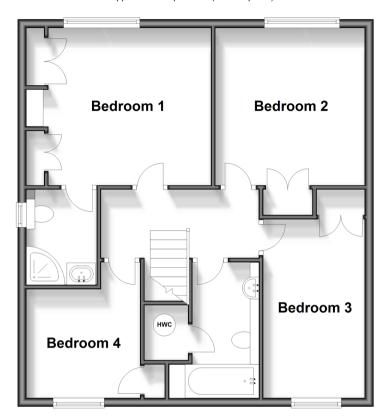

Price £650,000 Freehold

4x 🕮 2x 🚅 2x 🕮

High Meadow, Northiam, Rye, East Sussex, TN31

**Ground Floor** 

Approx. 75.4 sq. metres (811.7 sq. feet)

First Floor

Approx. 64.5 sq. metres (694.2 sq. feet)

FIRST FLOOR

Landing

Bedroom 1: 13'10 x 11'8 (4.22m x

3.56m)

En-suite Shower Room: 7'1 x 5'4 (2.16m

x 1.63m)

Bedroom 2: 8'5 x 8'0 (2.57m x 2.44m)

Bedroom 3: 12'2 x 11'5 (3.71m x 3.48m)

Bedroom 4: 13'3 x 7'10 (4.04m x

2.39m)

Bathroom: 9'11 x 6'5 (3.02m x 1.96m)

**OUTSIDE** 

Front and Rear Gardens
Double Garage and Driveway