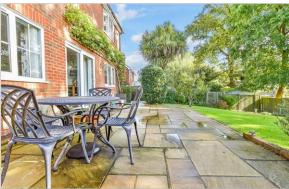

Bedroom 4: 13'3 x 7'10 (4.04m x

2.39m)

Bathroom: 9'11 x 6'5 (3.02m x 1.96m)

**OUTSIDE** 

Front and Rear Gardens
Double Garage and Driveway

# **Main features**

- Spacious kitchen/breakfast room with additional dining room
- Bedroom 1 comes complete with en-suite shower room
- Generous well maintained rear garden
- Detached double garage and driveway
- Highly desirable village location