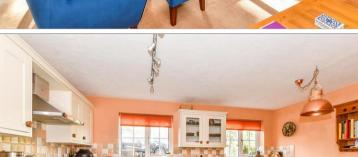

## **Accommodation**

**Entrance Hall** 

Lounge: 16'8 x 15'4 (5.08m x 4.68m)

**Dining Room**: 12'10 x 9'10 (3.91m x 3.00m)

Study

Kitchen/Breakfast Room:  $14'7 \times 14'4$ 

(4.45m x 4.37m)

Utility: 9'1 x 5'9 (2.77m x 1.75m)

# **Main features**

- Spacious kitchen/breakfast room with additional dining room
- Bedroom 1 comes complete with en-suite shower room
- Generous well maintained rear garden
- Detached double garage and driveway
- Highly desirable village location