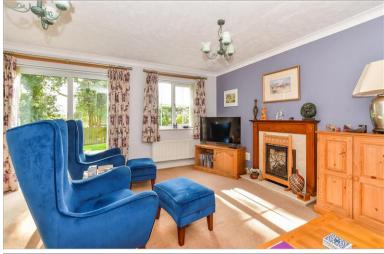

## **Accommodation**

**Entrance Hall** 

Lounge: 16'8 x 15'4 (5.08m x 4.68m)

**Dining Room**: 12'10 x 9'10 (3.91m x 3.00m)

Study

Kitchen/Breakfast Room:  $14'7 \times 14'4$ 

(4.45m x 4.37m)

Utility: 9'1 x 5'9 (2.77m x 1.75m)