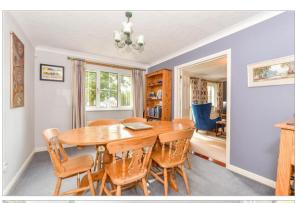

## **Accommodation**

**Entrance Hall** 

Lounge: 16'8 x 15'4 (5.08m x 4.68m)

**Dining Room**: 12'10 x 9'10 (3.91m x 3.00m)

Study

Kitchen/Breakfast Room:  $14'7 \times 14'4$ 

(4.45m x 4.37m)

Utility: 9'1 x 5'9 (2.77m x 1.75m)