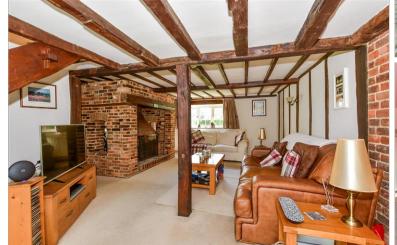

### **GROUND FLOOR**

Entrance Hall Kitchen/Sun Room: 21'6 x 10'10 (6.56m x 3.30m)

Kitchen: 12'1 x 10'0 (3.69m x 3.05m) Utility: 12'3 x 8'1 (3.74m x 2.47m) Dining Room: 13'7 x 12'11 (4.14m x 3.94m) Lounge: 24'5 x 12'1 (7.45m x 3.69m) Office: 15'10 x 10'9 (4.83m x 3.28m) Bar/Games Room: 23'8 x 20'9 (7.22m x 6.33m)

# Main features

- Offers over £700,000
- Substantial 3 bedroom semi-detached house
- Outstanding character features to include a double sided inglenook fireplace
- Extensive outbuildings to include a work from home office, full sized snooker room, garage and barn
- Development potential
- Sought after rural location