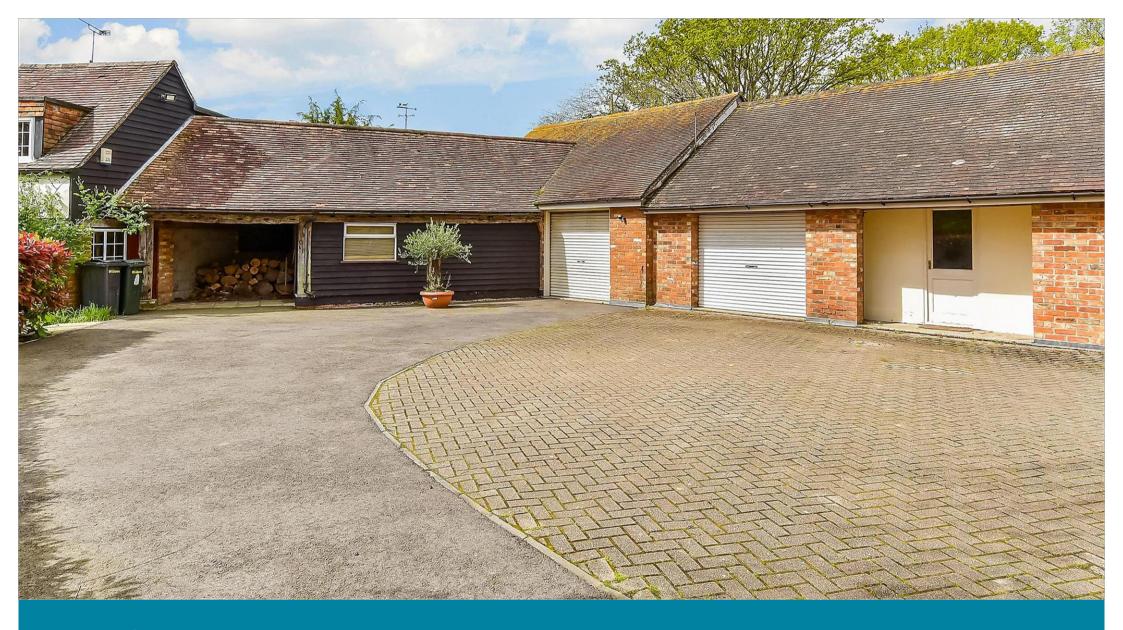

## ABOVE GARAGE & WORKSHOP

Store Room Loft

## OUTBUILDING

Barn: 42'6 x 21'10 (12.96m x 6.66m)

# OUTSIDE

Front and Rear Gardens Garage: 20'0 x 12'10 (6.10m x 3.91m) Driveway