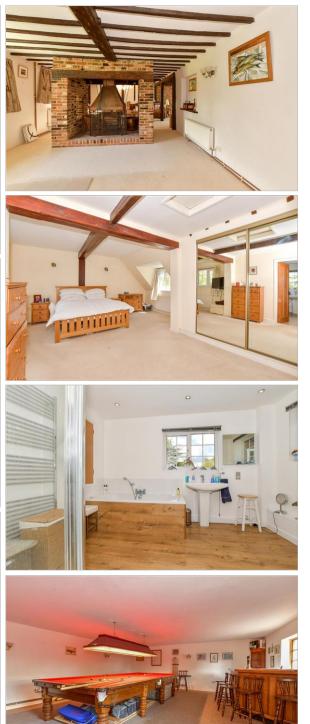

### **GROUND FLOOR**

Entrance Hall Kitchen/Sun Room: 21'6 x 10'10 (6.56m x 3.30m)

Kitchen: 12'1 x 10'0 (3.69m x 3.05m) Utility: 12'3 x 8'1 (3.74m x 2.47m) Dining Room: 13'7 x 12'11 (4.14m x 3.94m) Lounge: 24'5 x 12'1 (7.45m x 3.69m) Office: 15'10 x 10'9 (4.83m x 3.28m) Bar/Games Room: 23'8 x 20'9 (7.22m x 6.33m)

# FIRST FLOOR- MAIN HOUSE

Landing

Shower Room: 5'9 x 4'8 (1.75m x 1.42m) Bedroom 1: 19'2 x 15'8 (5.85m x 4.78m) En-Suite Bathroom: 11'6 x 10'8 (3.51m x 3.25m)

Bedroom 2: 15'2 x 11'11 (4.63m x 3.63m) Bedroom 3: 10'10 x 9'0 (3.30m x 2.75m)

# Main features

- Offers over £700,000
- Substantial 3 bedroom semi-detached house
- Outstanding character features to include a double sided inglenook fireplace
- Extensive outbuildings to include a work from home office, full sized snooker room, garage and barn
- Development potential
- Sought after rural location