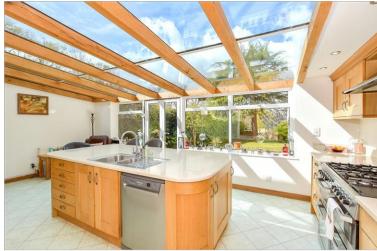

### **GROUND FLOOR**

Entrance Hall Kitchen/Sun Room: 21'6 x 10'10 (6.56m x 3.30m)

Kitchen: 12'1 x 10'0 (3.69m x 3.05m) Utility: 12'3 x 8'1 (3.74m x 2.47m) Dining Room: 13'7 x 12'11 (4.14m x 3.94m) Lounge: 24'5 x 12'1 (7.45m x 3.69m) Office: 15'10 x 10'9 (4.83m x 3.28m) Bar/Games Room: 23'8 x 20'9 (7.22m x 6.33m)