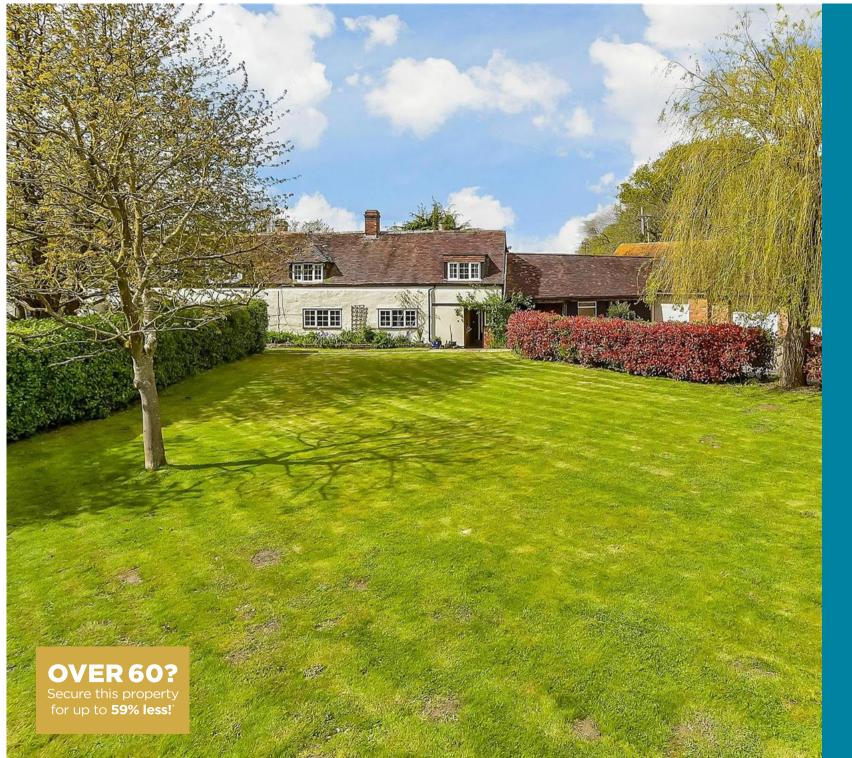

Price £700,000 Freehold

3x 🕮 2x 🕂 1x 📇

Woodchurch Road, Appledore, Ashford, Kent, TN26

Helping you move forwards

# OUTSIDE

Front and Rear Gardens Garage: 20'0 x 12'10 (6.10m x 3.91m) Driveway

# Main features

- Offers over £700,000
- Substantial 3 bedroom semi-detached house
- Outstanding character features to include a double sided inglenook fireplace
- Extensive outbuildings to include a work from home office, full sized snooker room, garage and barn
- Development potential
- Sought after rural location