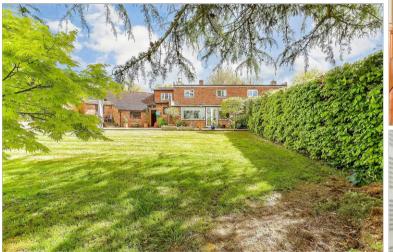

# OUTSIDE

Front and Rear Gardens Garage: 20'0 x 12'10 (6.10m x 3.91m) Driveway

# Main features

- Offers over £700,000
- Substantial 3 bedroom semi-detached house
- Outstanding character features to include a double sided inglenook fireplace
- Extensive outbuildings to include a work from home office, full sized snooker room, garage and barn
- Development potential
- Sought after rural location