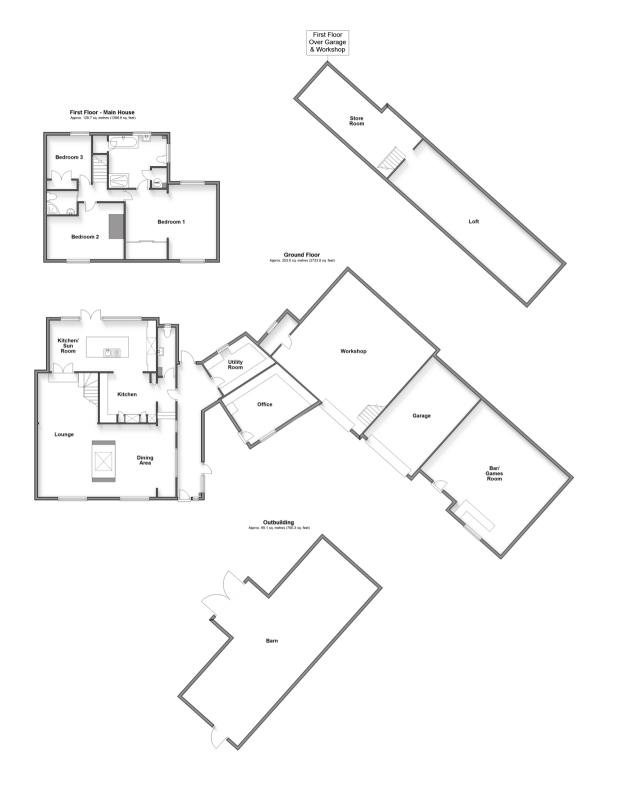

# Accommodation

### **GROUND FLOOR**

Entrance Hall Kitchen/Sun Room: 21'6 x 10'10 (6.56m x 3.30m)

Kitchen: 12'1 x 10'0 (3.69m x 3.05m) Utility: 12'3 x 8'1 (3.74m x 2.47m) Dining Room: 13'7 x 12'11 (4.14m x 3.94m) Lounge: 24'5 x 12'1 (7.45m x 3.69m) Office: 15'10 x 10'9 (4.83m x 3.28m) Bar/Games Room: 23'8 x 20'9 (7.22m x 6.33m)

Workshop: 24'0 x 23'1 (7.32m x 7.04m)

# FIRST FLOOR- MAIN HOUSE

Landing

Shower Room: 5'9 x 4'8 (1.75m x 1.42m) Bedroom 1: 19'2 x 15'8 (5.85m x 4.78m) En-Suite Bathroom: 11'6 x 10'8 (3.51m x 3.25m)

Bedroom 2: 15'2 x 11'11 (4.63m x 3.63m) Bedroom 3: 10'10 x 9'0 (3.30m x 2.75m)

## ABOVE GARAGE & WORKSHOP

Store Room Loft

## OUTBUILDING

Barn: 42'6 x 21'10 (12.96m x 6.66m)

# OUTSIDE

Front and Rear Gardens Garage: 20'0 x 12'10 (6.10m x 3.91m) Driveway