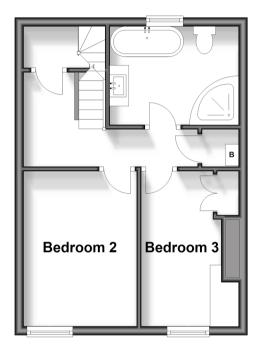

**Price** £295,000

**Freehold** 

3x ∰ 1x 🚅 1x 🕮

Silver Hill, Tenterden, Kent, TN30

**Ground Floor** 

Approx. 27.2 sq. metres (293.1 sq. feet)

**First Floor** Approx. 32.5 sq. metres (349.7 sq. feet)

**Second Floor** Approx. 17.5 sq. metres (187.9 sq. feet)

## FIRST FLOOR

Landing

Bedroom 2: 11'4 x 8'5 (3.46m x 2.57m)

Bedroom 3: 11'5 x 7'2 (3.48m x 2.19m) Bathroom: 9'6 x 7'4 (2.90m x 2.24m)