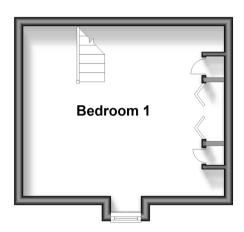

**Price** £295,000

**Freehold** 

3x ∰ 1x 🚅 1x 🕮

Silver Hill, Tenterden, Kent, TN30

**Ground Floor** 

Approx. 27.2 sq. metres (293.1 sq. feet)

**First Floor** Approx. 32.5 sq. metres (349.7 sq. feet)

**Second Floor** Approx. 17.5 sq. metres (187.9 sq. feet)

## SECOND FLOOR

Bedroom 1: 14'7 x 14'1 (4.45m x 4.30m)