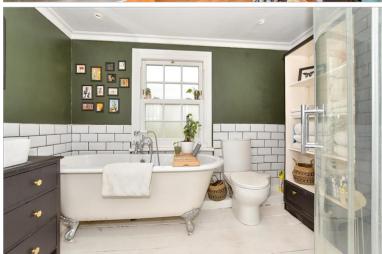

## FIRST FLOOR

Landing

Bedroom 2: 11'4 x 8'5 (3.46m x 2.57m)

Bedroom 3: 11'5 x 7'2 (3.48m x 2.19m) Bathroom: 9'6 x 7'4 (2.90m x 2.24m)