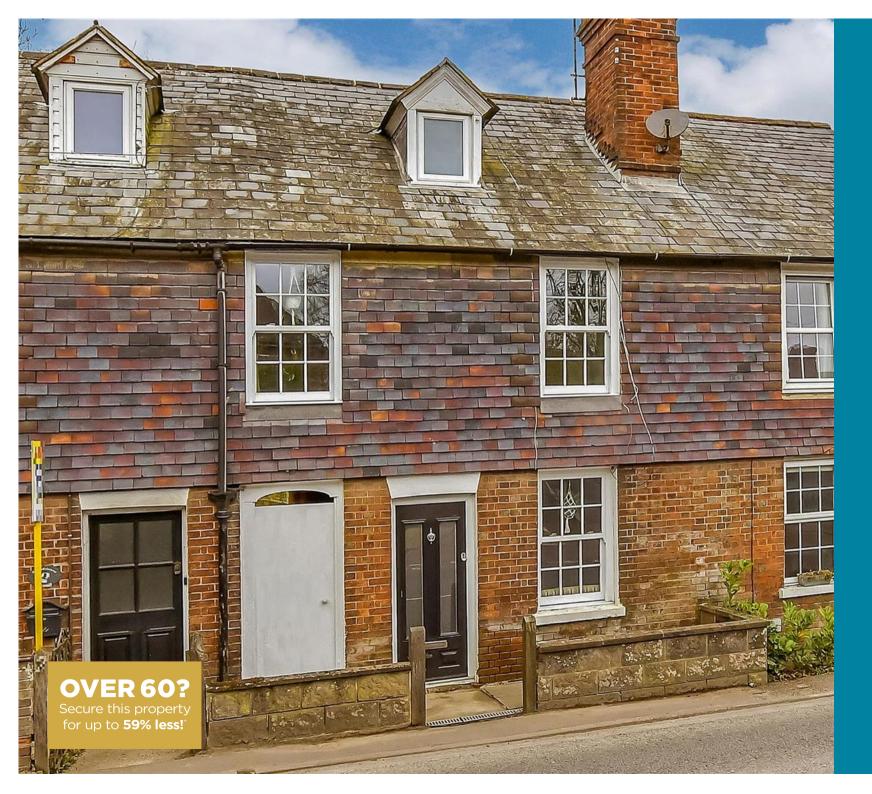

**Price** £295,000

**Freehold** 

3x ∰ 1x 🚅 1x 🕮

Silver Hill, Tenterden, Kent, TN30

**Ground Floor** 

Approx. 27.2 sq. metres (293.1 sq. feet)

**First Floor** Approx. 32.5 sq. metres (349.7 sq. feet)

**Second Floor** Approx. 17.5 sq. metres (187.9 sq. feet)

#### **Address**

Silver Hill, Tenterden, Kent, TN30