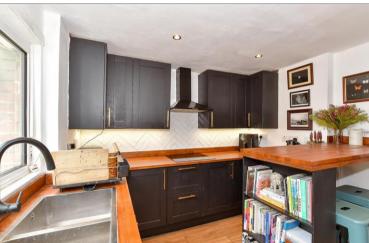

## **GROUND FLOOR**

Lounge: 12'2 x 10'10 (3.71m x 3.30m)

**Kitchen**: 12'6 x 10'3 (3.81m x 3.13m)

## **Main features**

- Beautifully renovated 3 bedroom mid-terraced house
- Character features throughout
- Brand new kitchen complimenting the property's period
- Rear garden with off road parking
- Under floor heating throughout
- Chain free