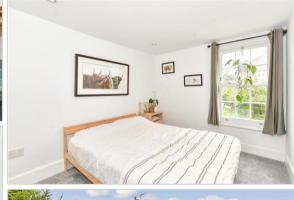

## FIRST FLOOR

Landing

Bedroom 2: 11'4 x 8'5 (3.46m x 2.57m)

Bedroom 3: 11'5 x 7'2 (3.48m x 2.19m) Bathroom: 9'6 x 7'4 (2.90m x 2.24m)

## SECOND FLOOR

Bedroom 1: 14'7 x 14'1 (4.45m x 4.30m)