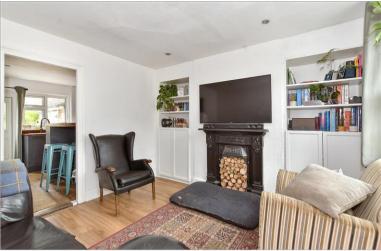

## **GROUND FLOOR**

Lounge: 12'2 x 10'10 (3.71m x 3.30m)

**Kitchen**: 12'6 x 10'3 (3.81m x 3.13m)

## **Main features**

- Beautifully renovated 3 bedroom mid-terraced house
- Character features throughout
- Brand new kitchen complimenting the property's period
- Rear garden with off road parking
- Under floor heating throughout
- Chain free