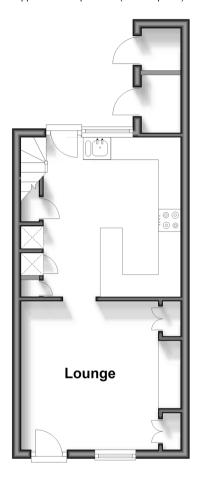

**Price** £295,000

**Freehold** 

3x ∰ 1x 🚅 1x 🕮

Silver Hill, Tenterden, Kent, TN30

**Ground Floor** 

Approx. 27.2 sq. metres (293.1 sq. feet)

**First Floor** Approx. 32.5 sq. metres (349.7 sq. feet)

**Second Floor** Approx. 17.5 sq. metres (187.9 sq. feet)

## **GROUND FLOOR**

Lounge: 12'2 x 10'10 (3.71m x 3.30m)

**Kitchen**: 12'6 x 10'3 (3.81m x 3.13m)