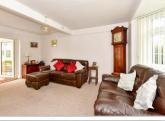

#### **GROUND FLOOR**

Lounge: 16'8 x 10'10 (5.08m x 3.30m) Kitchen: 12'5 x 10'7 (3.79m x 3.23m) Utility Room: 9'3 x 5'8 (2.82m x 1.73m) Shower Room: 6'2 x 5'2 (1.88m x 1.58m) Cloakroom Conservatory: 21'8 x 9'0 (6.61m x 2.75m)