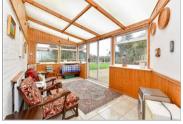

#### **GROUND FLOOR**

Lounge: 16'8 x 10'10 (5.08m x 3.30m) Kitchen: 12'5 x 10'7 (3.79m x 3.23m) Utility Room: 9'3 x 5'8 (2.82m x 1.73m) Shower Room: 6'2 x 5'2 (1.88m x 1.58m) Cloakroom Conservatory: 21'8 x 9'0 (6.61m x 2.75m)