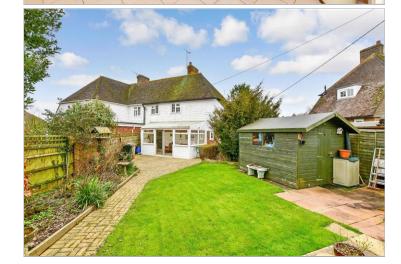

# Price £375,000

Freehold

3x 🕮 1x 🕂 1x 📇

Front Road, Woodchurch, Ashford, Kent, TN26



Helping you move forwards













## **Main features**

- Offers Over £375,000
- Great 3 bedroom semi-detached house
- A wonderful property with huge potential
- Beautiful front and rear gardens
- Generous parking facilities for multiple vehicles
- Highly sought after village location

## Accommodation

#### **GROUND FLOOR**

Lounge: 16'8 x 10'10 (5.08m x 3.30m) Kitchen: 12'5 x 10'7 (3.79m x 3.23m) Utility Room: 9'3 x 5'8 (2.82m x 1.73m) Shower Room: 6'2 x 5'2 (1.88m x 1.58m) Cloakroom Conservatory: 21'8 x 9'0 (6.61m x 2.75m)

### FIRST FLOOR

Landing

Bedroom 1: 12'1 x 11'2 (3.69m x 3.41m) Bedroom 2: 11'0 x 9'0 (3.36m x 2.75m) Bedroom 3: 9'8 x 7'3 (2.95m x 2.21m) Eaves

#### OUTSIDE

Front and Rear Gardens Off Road Parking

Ground Floor







## Call Tenterden - 01580 766002 wardsofkent.co.uk

Legal advice should be ta