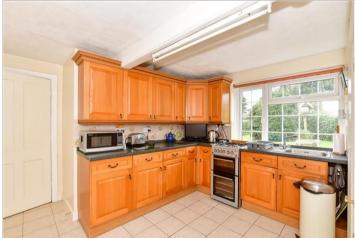

#### **GROUND FLOOR**

Lounge: 16'8 x 10'10 (5.08m x 3.30m) Kitchen: 12'5 x 10'7 (3.79m x 3.23m) Utility Room: 9'3 x 5'8 (2.82m x 1.73m) Shower Room: 6'2 x 5'2 (1.88m x 1.58m) Cloakroom Conservatory: 21'8 x 9'0 (6.61m x 2.75m)