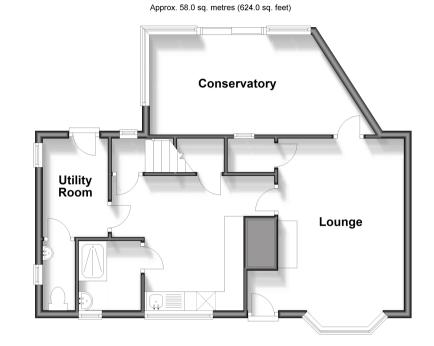

#### **GROUND FLOOR**

Lounge: 16'8 x 10'10 (5.08m x 3.30m) Kitchen: 12'5 x 10'7 (3.79m x 3.23m) Utility Room: 9'3 x 5'8 (2.82m x 1.73m) Shower Room: 6'2 x 5'2 (1.88m x 1.58m) Cloakroom Conservatory: 21'8 x 9'0 (6.61m x 2.75m)

#### OUTSIDE

Front and Rear Gardens Off Road Parking

Ground Floor