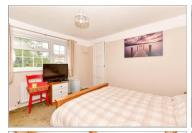

### FIRST FLOOR

Landing

Bedroom 1: 12'1 x 11'2 (3.69m x 3.41m) Bedroom 2: 11'0 x 9'0 (3.36m x 2.75m) Bedroom 3: 9'8 x 7'3 (2.95m x 2.21m) Eaves