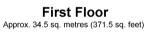

### FIRST FLOOR

Landing

Bedroom 1: 12'1 x 11'2 (3.69m x 3.41m) Bedroom 2: 11'0 x 9'0 (3.36m x 2.75m) Bedroom 3: 9'8 x 7'3 (2.95m x 2.21m) Eaves