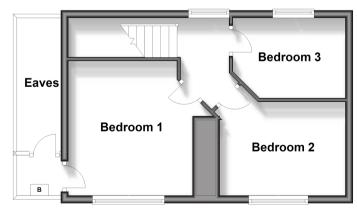

### FIRST FLOOR

Landing

Bedroom 1: 12'1 x 11'2 (3.69m x 3.41m) Bedroom 2: 11'0 x 9'0 (3.36m x 2.75m) Bedroom 3: 9'8 x 7'3 (2.95m x 2.21m) Eaves