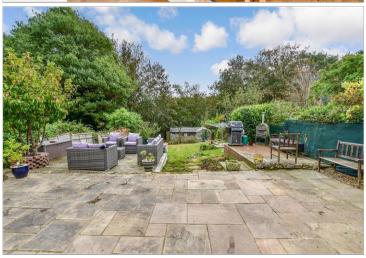

# **Main features**

- Stunning 3/4-bedroom semi-detached house
- Sociable kitchen/diner
- Work from home study or 4th bedroom
- Generous rear garden backing onto woodlands
- Lawn, patio and barbecue area
- Highly sought after location

# **OUTSIDE**

Driveway

Front and Rear Gardens