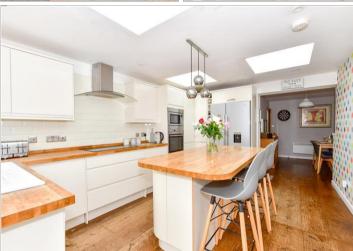

# **GROUND FLOOR**

Hallway

Lounge:  $16'1 \times 14'0 \ (4.91m \times 4.27m)$ Utility/Cloakroom:  $6'8 \times 5'7 \ (2.03m \times 1.70m)$ Study/Gym:  $9'10 \times 7'6 \ (3.00m \times 2.29m)$ Boot Room:  $7'6 \times 5'4 \ (2.29m \times 1.63m)$ Dining Area:  $10'8 \times 7'10 \ (3.25m \times 2.39m)$ Kitchen:  $15'4 \times 11'6 \ (4.68m \times 3.51m)$ 