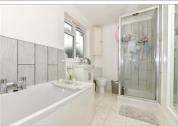

### FIRST FLOOR

Landing

Bedroom 1: 13'10 x 11'2 (4.22m x 3.41m) Bedroom 2: 10'9 x 9'5 (3.28m x 2.87m) Bedroom 3: 10'10 x 7'11 (3.30m x 2.41m) Bathroom: 10'8 x 5'10 (3.25m x 1.78m)