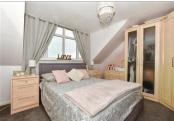

### FIRST FLOOR

Landing

Bedroom 1: 13'10 x 11'2 (4.22m x 3.41m) Bedroom 2: 10'9 x 9'5 (3.28m x 2.87m) Bedroom 3: 10'10 x 7'11 (3.30m x 2.41m) Bathroom: 10'8 x 5'10 (3.25m x 1.78m)