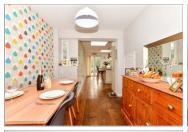

# **GROUND FLOOR**

Hallway

Lounge:  $16'1 \times 14'0 \ (4.91m \times 4.27m)$ Utility/Cloakroom:  $6'8 \times 5'7 \ (2.03m \times 1.70m)$ Study/Gym:  $9'10 \times 7'6 \ (3.00m \times 2.29m)$ Boot Room:  $7'6 \times 5'4 \ (2.29m \times 1.63m)$ Dining Area:  $10'8 \times 7'10 \ (3.25m \times 2.39m)$ Kitchen:  $15'4 \times 11'6 \ (4.68m \times 3.51m)$ 