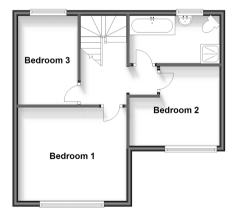

### FIRST FLOOR

Landing

Bedroom 1: 13'10 x 11'2 (4.22m x 3.41m) Bedroom 2: 10'9 x 9'5 (3.28m x 2.87m) Bedroom 3: 10'10 x 7'11 (3.30m x 2.41m) Bathroom: 10'8 x 5'10 (3.25m x 1.78m)

# Approx. 63.9 sq. metres (687.7 sq. feet) Dining Area Lounge

**Ground Floor** 

First Floor Approx. 43.4 sq. metres (466.9 sq. feet)