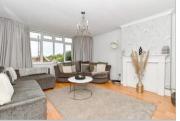

# **GROUND FLOOR**

Hallway

Lounge:  $16'1 \times 14'0 \ (4.91m \times 4.27m)$ Utility/Cloakroom:  $6'8 \times 5'7 \ (2.03m \times 1.70m)$ Study/Gym:  $9'10 \times 7'6 \ (3.00m \times 2.29m)$ Boot Room:  $7'6 \times 5'4 \ (2.29m \times 1.63m)$ Dining Area:  $10'8 \times 7'10 \ (3.25m \times 2.39m)$ Kitchen:  $15'4 \times 11'6 \ (4.68m \times 3.51m)$ 