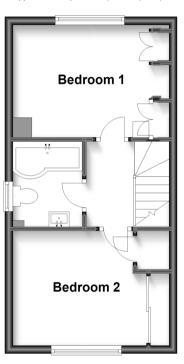

#### FIRST FLOOR

Landing

Bedroom 1: 12'10 x 9'4 (3.91m x 2.85m)

Bedroom 2: 10'4 x 9'6 up to fitted cupboard (3.15m x 2.90m)

Bathroom

# First Floor Approx. 30.7 sq. metres (330.8 sq. feet)