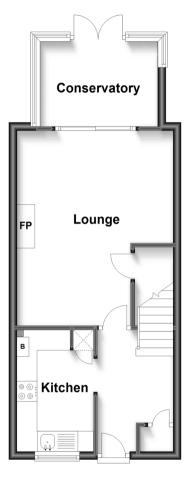

#### **GROUND FLOOR**

**Entrance Hall** 

Kitchen: 9'11 x 6'1 (3.02m x 1.86m) Lounge: 15'10 x 12'8 (4.83m x 3.86m) Conservatory: 10'3 x 7'8 (3.13m x

2.34m)

## **Ground Floor**

Approx. 36.9 sq. metres (396.8 sq. feet)