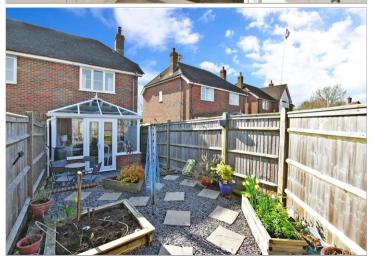

#### **GROUND FLOOR**

**Entrance Hall** 

Kitchen: 9'11 x 6'1 (3.02m x 1.86m) Lounge: 15'10 x 12'8 (4.83m x 3.86m) Conservatory: 10'3 x 7'8 (3.13m x

2.34m)

#### **OUTSIDE**

Front and Rear Gardens Driveway