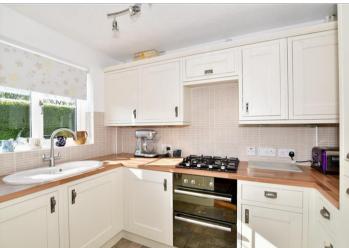

#### **GROUND FLOOR**

**Entrance Hall** 

Kitchen: 9'11 x 6'1 (3.02m x 1.86m) Lounge: 15'10 x 12'8 (4.83m x 3.86m) Conservatory: 10'3 x 7'8 (3.13m x

2.34m)