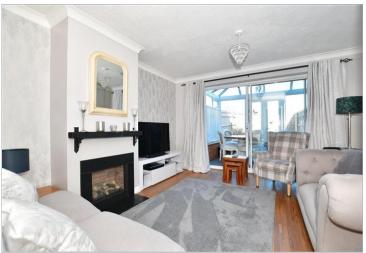

#### **GROUND FLOOR**

**Entrance Hall** 

Kitchen: 9'11 x 6'1 (3.02m x 1.86m) Lounge: 15'10 x 12'8 (4.83m x 3.86m) Conservatory: 10'3 x 7'8 (3.13m x

2.34m)