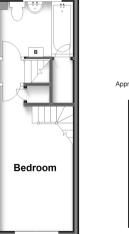

## FIRST FLOOR

Landing

Bedroom: 15'1 x 8'2 (4.60m x 2.49m)

Bathroom

#### First Floor Approx. 17.6 sq. metres (189.9 sq. feet)