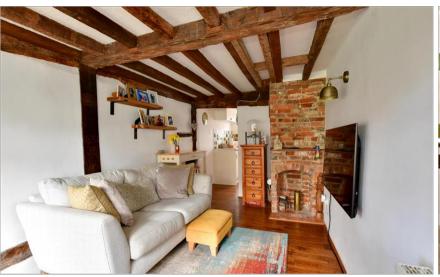

## **Accommodation**

### **GROUND FLOOR**

Lounge: 15'1 x 8'2 (4.60m x 2.49m) Kitchen: 8'6 x 8'2 (2.59m x 2.49m) Conservatory: 11'2 x 8'2 (3.41m x 2.49m)