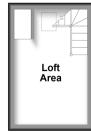

## SECOND FLOOR

Loft Area: 12'4 x 8'2 (3.76m x 2.49m)

#### Second Floor Approx. 8.9 sq. metres (95.4 sq. feet)