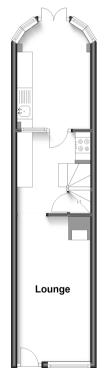

### **GROUND FLOOR**

Lounge: 15'1 x 8'2 (4.60m x 2.49m) Kitchen: 8'6 x 8'2 (2.59m x 2.49m) Conservatory: 11'2 x 8'2 (3.41m x 2.49m)

# **Ground Floor**

Approx. 25.7 sq. metres (276.5 sq. feet)