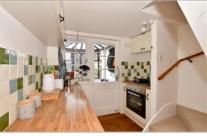

### **GROUND FLOOR**

Lounge: 15'1 x 8'2 (4.60m x 2.49m) Kitchen: 8'6 x 8'2 (2.59m x 2.49m) Conservatory: 11'2 x 8'2 (3.41m x 2.49m)