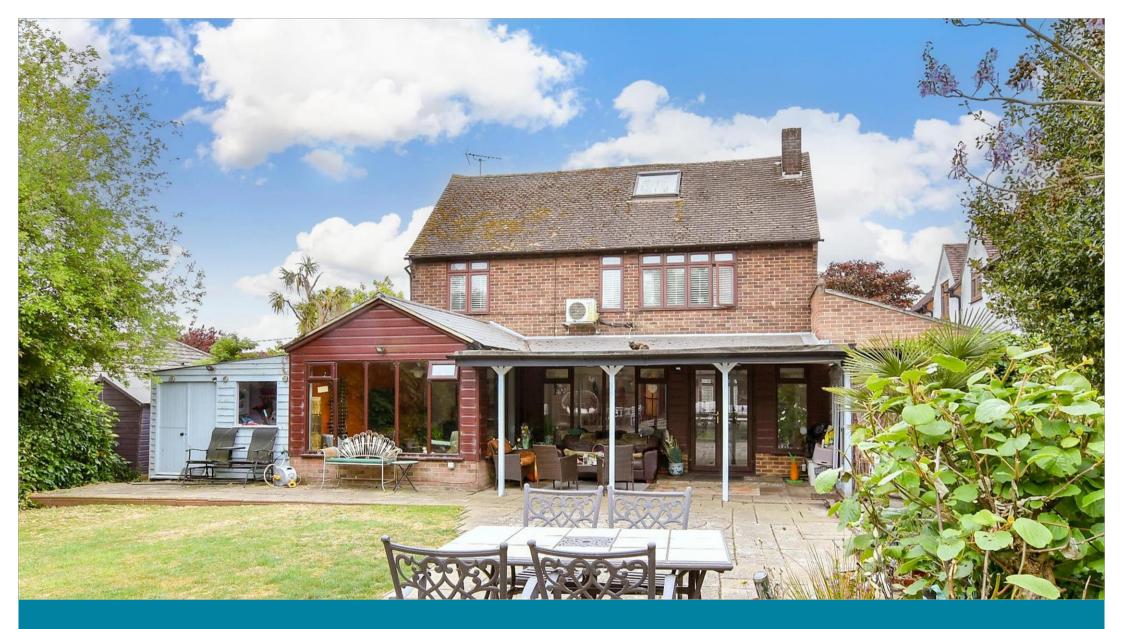

# Guide Price £650,000 Freehold

3x 🕮 2x 🕂 2x 🖽

Christmas Lane, High Halstow, Rochester, Kent, ME3

Helping you move forwards

## OUTSIDE

Driveway Rear Garden Gym : 38'6 x 13'7 (11.74m x 4.14m) Former Garage : 30'1 x 10'1 (9.18m x 3.08m) Utility Room Lean To : 11'7 x 9'6 (3.53m x 2.90m)

# **Main features**

- Extended family home with flexible accommodation
- 24' modern kitchen/ 30' dining area
- Purpose built fully equipped gym in the garden
- 2 garages, in and out driveway
- Downstairs shower room, upstairs bathroom
- Being offered for sale with no onward chain