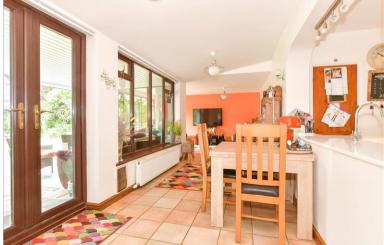

#### **GROUND FLOOR**

Entrance Hall Kitchen : 24'0 x 12'5 (7.32m x 3.79m) Dining Area: 30'0 (9.15m) narrowing to 7'9 (2.36m) x 16'4 (4.98m) Lounge: 16'8 x 12'0 (5.08m x 3.66m) Shower Room Utility Room : 10'6 x 7'6 (3.20m x 2.29m) Former Garage: 16'3 x 8'3 (4.96m x 2.52m)