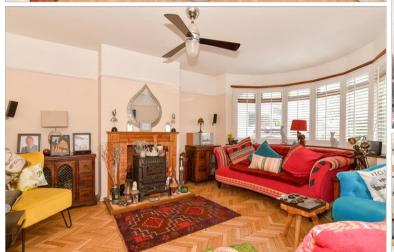

#### **GROUND FLOOR**

Entrance Hall Kitchen : 24'0 x 12'5 (7.32m x 3.79m) Dining Area: 30'0 (9.15m) narrowing to 7'9 (2.36m) x 16'4 (4.98m) Lounge: 16'8 x 12'0 (5.08m x 3.66m) Shower Room Utility Room : 10'6 x 7'6 (3.20m x 2.29m) Former Garage: 16'3 x 8'3 (4.96m x 2.52m)