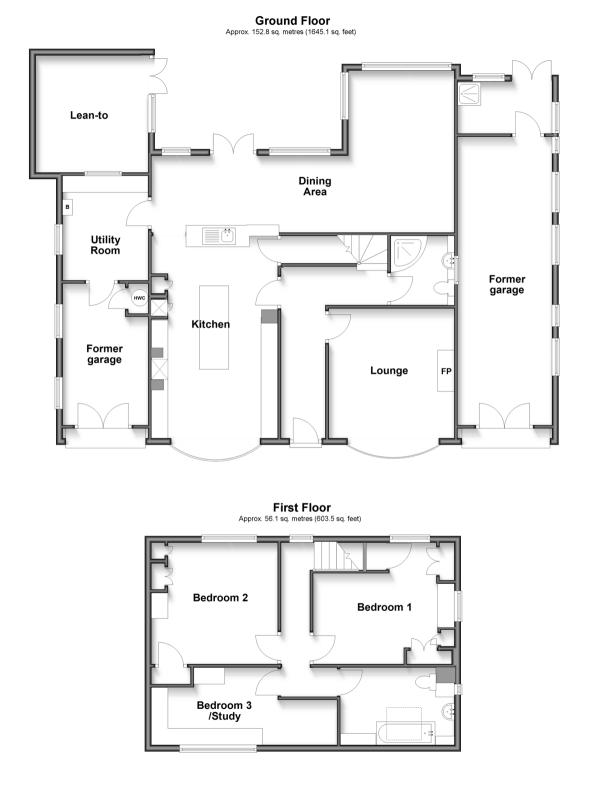

# Accommodation

#### **GROUND FLOOR**

Entrance Hall Kitchen : 24'0 x 12'5 (7.32m x 3.79m) Dining Area: 30'0 (9.15m) narrowing to 7'9 (2.36m) x 16'4 (4.98m) Lounge: 16'8 x 12'0 (5.08m x 3.66m) Shower Room Utility Room : 10'6 x 7'6 (3.20m x 2.29m) Former Garage: 16'3 x 8'3 (4.96m x 2.52m)

#### FIRST FLOOR

Landing Bedroom 1: 13'8 x 8'9 (4.17m x 2.67m) Bedroom 2: 12'7 x 12'0 (3.84m x 3.66m) Bedroom 3/Study : 13'0 x 7'8 (3.97m x 2.34m) Bathroom : 10'6 x 7'7 (3.20m x 2.31m)

## OUTSIDE

Driveway Rear Garden Gym : 38'6 x 13'7 (11.74m x 4.14m) Former Garage : 30'1 x 10'1 (9.18m x 3.08m) Utility Room Lean To : 11'7 x 9'6 (3.53m x 2.90m)