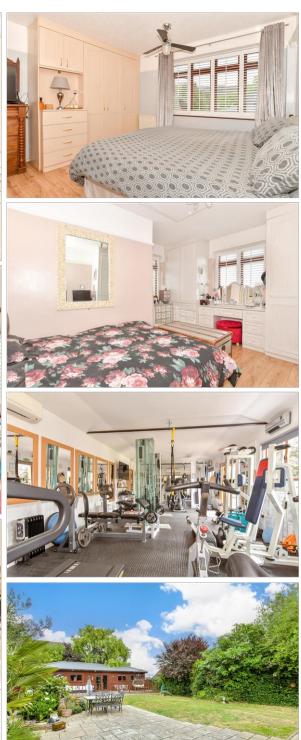

#### FIRST FLOOR

Landing Bedroom 1: 13'8 x 8'9 (4.17m x 2.67m) Bedroom 2: 12'7 x 12'0 (3.84m x 3.66m) Bedroom 3/Study : 13'0 x 7'8 (3.97m x 2.34m) Bathroom : 10'6 x 7'7 (3.20m x 2.31m)

## OUTSIDE

Driveway Rear Garden Gym : 38'6 x 13'7 (11.74m x 4.14m) Former Garage : 30'1 x 10'1 (9.18m x 3.08m) Utility Room Lean To : 11'7 x 9'6 (3.53m x 2.90m)

# **Main features**

- Extended family home with flexible accommodation
- 24' modern kitchen/ 30' dining area
- Purpose built fully equipped gym in the garden
- 2 garages, in and out driveway
- Downstairs shower room, upstairs bathroom
- Being offered for sale with no onward chain