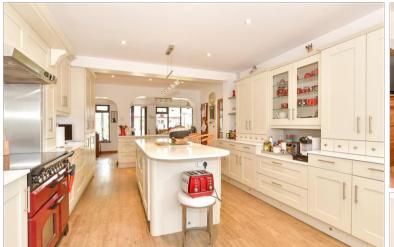

#### **GROUND FLOOR**

Entrance Hall Kitchen : 24'0 x 12'5 (7.32m x 3.79m) Dining Area: 30'0 (9.15m) narrowing to 7'9 (2.36m) x 16'4 (4.98m) Lounge: 16'8 x 12'0 (5.08m x 3.66m) Shower Room Utility Room : 10'6 x 7'6 (3.20m x 2.29m) Former Garage: 16'3 x 8'3 (4.96m x 2.52m)

# **Main features**

- Extended family home with flexible accommodation
- 24' modern kitchen/ 30' dining area
- Purpose built fully equipped gym in the garden
- 2 garages, in and out driveway
- Downstairs shower room, upstairs bathroom
- Being offered for sale with no onward chain