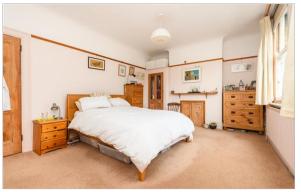

### SPLIT LEVEL FIRST FLOOR

Landing

Bedroom 1: 19'0 x 12'8 (5.80m x 3.86m)

Bedroom 3: 14'3 x 11'6 (4.35m x 3.51m)

Bathroom