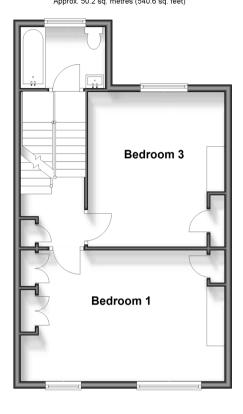

### SPLIT LEVEL FIRST FLOOR

Landing

Bedroom 1: 19'0 x 12'8 (5.80m x 3.86m)

Bedroom 3: 14'3 x 11'6 (4.35m x 3.51m)

Bathroom