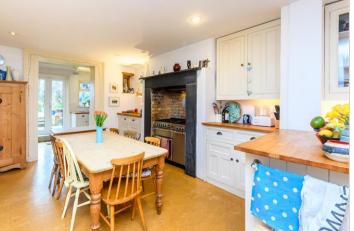

### **LOWER GROUND FLOOR**

Hallway

Kitchen/Diner/Sitting Room: 30'1 x 18'7 (9.18m x

5.67m)

Utility Area: 19'0 x 5'11 (5.80m x 1.80m)

Cloakroom