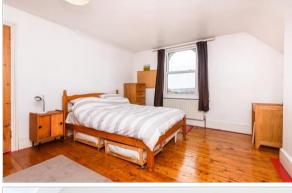

### SPLIT LEVEL SECOND FLOOR

Landing

Bedroom 2: 17'9 x 12'6 (5.41m x 3.81m)

Bedroom 4: 14'0 x 12'7 (4.27m x 3.84m)

Shower Room