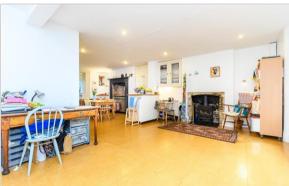

### **LOWER GROUND FLOOR**

Hallway

Kitchen/Diner/Sitting Room: 30'1 x 18'7 (9.18m x

5.67m)

Utility Area: 19'0 x 5'11 (5.80m x 1.80m)

Cloakroom

## **OUTSIDE**

Front Garden

Rear Garden