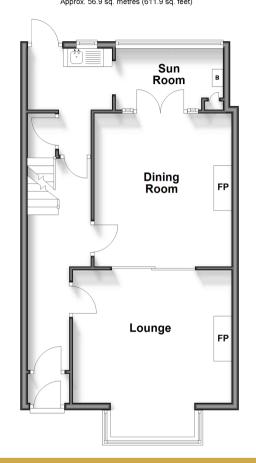

# **Lower Ground Floor**

Approx. 60.3 sq. metres (648.8 sq. feet)

Split Level Ground Floor Approx. 56.9 sq. metres (611.9 sq. feet)

Split Level First Floor
Approx. 50.2 sq. metres (540.6 sq. feet)

**Split Level Second Floor** 

### SPLIT LEVEL GROUND FLOOR

Porch

Hallway

Lounge: 15'11 x 14'9 (4.85m x 4.50m) Dining Room: 14'5 x 12'8 (4.40m x 3.86m)

Sun Room: 9'11 x 7'1 (3.02m x 2.16m) Pantry: 7'2 x 5'8 (2.19m x 1.73m)