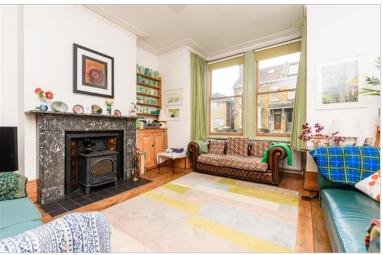

### SPLIT LEVEL GROUND FLOOR

Porch

Hallway

Lounge: 15'11 x 14'9 (4.85m x 4.50m) Dining Room: 14'5 x 12'8 (4.40m x 3.86m)

Sun Room: 9'11 x 7'1 (3.02m x 2.16m) Pantry: 7'2 x 5'8 (2.19m x 1.73m)

# **Main features**

- Period terraced house with double bedrooms
- 30′ kitchen/diner with sitting room
- Within walking distance of Historic Rochester
- Fantastic features such as log burner, sash windows and original fireplaces
- Bathroom, shower room and downstairs cloakroom
- 37 minutes from Strood Station to London
- Set over 2300 square foot