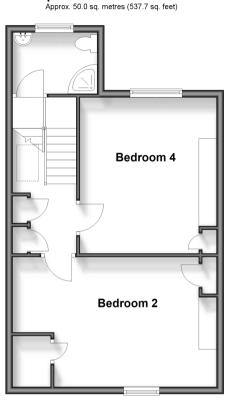

# **Lower Ground Floor**

Approx. 60.3 sq. metres (648.8 sq. feet)

Split Level Ground Floor Approx. 56.9 sq. metres (611.9 sq. feet)

Split Level First Floor
Approx. 50.2 sq. metres (540.6 sq. feet)

**Split Level Second Floor** 

### SPLIT LEVEL SECOND FLOOR

Landing

Bedroom 2: 17'9 x 12'6 (5.41m x 3.81m)

Bedroom 4: 14'0 x 12'7 (4.27m x 3.84m)

Shower Room