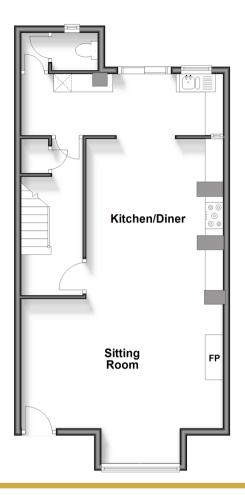

### **LOWER GROUND FLOOR**

Hallway

Kitchen/Diner/Sitting Room: 30'1 x 18'7 (9.18m x

5.67m)

Utility Area: 19'0 x 5'11 (5.80m x 1.80m)

Cloakroom