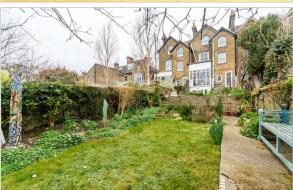

611.9 sq. feet)



Split Level First Floor
Approx. 50.2 sq. metres (540.6 sq. feet)



**Split Level Second Floor** 



# **Accommodation**

### SPLIT LEVEL GROUND FLOOR

Porch

Hallway

Lounge: 15'11 x 14'9 (4.85m x 4.50m) Dining Room: 14'5 x 12'8 (4.40m x 3.86m)

Sun Room: 9'11 x 7'1 (3.02m x 2.16m) Pantry: 7'2 x 5'8 (2.19m x 1.73m)

### **LOWER GROUND FLOOR**

Hallway

Kitchen/Diner/Sitting Room: 30'1 x 18'7 (9.18m x

5.67m)

Utility Area: 19'0 x 5'11 (5.80m x 1.80m)

Cloakroom

### SPLIT LEVEL FIRST FLOOR

Landing

Bedroom 1: 19'0 x 12'8 (5.80m x 3.86m)

Bedroom 3: 14'3 x 11'6 (4.35m x 3.51m)

Bathroom

### SPLIT LEVEL SECOND FLOOR

Landing

Bedroom 2: 17'9 x 12'6 (5.41m x 3.81m)

Bedroom 4: 14'0 x 12'7 (4.27m x 3.84m)

Shower Room

## **OUTSIDE**

Front Garden

Rear Garden













# **Main features**

- Period terraced house with double bedrooms
- 30′ kitchen/diner with sitting room
- Within walking distance of Historic Rochester
- Fantastic features such as log burner, sash windows and original fireplaces
- Bathroom, shower room and downstairs cloakroom
- 37 minutes from Strood Station to London
- Set over 2300 square foot



# **Nearest Schools**

Primary & Secondary Schools: Gordon Juniors 0.2 miles, All Faiths' 0.4 miles, English Martyrs' Catholic Primary 0.7 miles, Abbey Court Community Special School 0.9 miles, Strood Academy 1.1 miles, King's School, Rochester 1.2 miles



# **Transport Information**

Train Stations: Strood 0.8 miles, Rochester 1.5 miles, Higham 2.2 miles



## **Address**

Weston Road, Strood, Rochester, Kent, ME2



### **Directions**

Fo