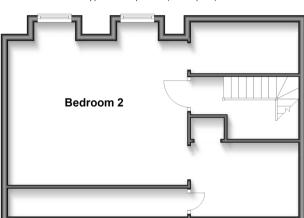

**Price £550,000** 

**Freehold** 

4x 🕮 2x 🚅 1x 🕮

Rolvenden Road, Wainscott, Rochester, Kent, ME2



**Ground Floor** Approx. 74.0 sq. metres (796.0 sq. feet)



First Floor Approx. 59.8 sq. metres (644.0 sq. feet)



# Second Floor Approx. 43.8 sq. metres (471.7 sq. feet)



# **Accommodation**

### **GROUND FLOOR**

Entrance Hall: 12'3 x 5'6 (3.74m x 1.68m)

Cloakroom

Kitchen/Diner: 27'6 x 11'10 (8.39m x 3.61m) Lounge: 15'0 x 13'6 (4.58m x 4.12m)

#### FIRST FLOOR

Landing

Bedroom 1: 15'1 x 13'9 (4.60m x 4.19m)

En-Suite Shower Room

Bedroom 3: 14'0 x 9'6 (4.27m x 2.90m)

Bedroom 4: 12'0 (3.66m) x 8'9 (2.67m) narrowing to

6'6 (1.98m)

Bathroom: 10'6 x 8'8 (3.20m x 2.64m)

Utility Room

#### SECOND FLOOR

Landing

Bedroom 2: 17'1 x 13'0 (5.21m x 3.97m)

### OUTSIDE

Driveway

Garage

Front Garden

Rear Garden















## **Main features**

- A true one off!
- A stunning modern 4 double bedroom house built in 2022
- Open plan 27′ kitchen/diner with bifold doors overlooking the garden
- Underfloor heating, en-suite shower room
- Remaining 7 years on b