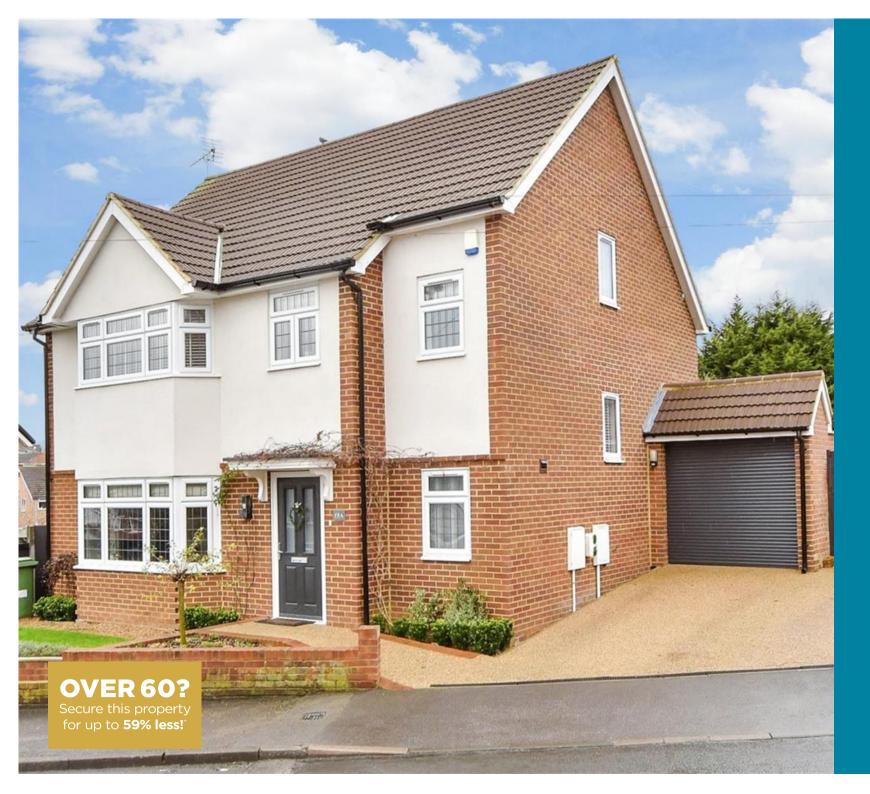

**Price £550,000** 

**Freehold** 

4x 🕮 2x 🚅 1x 🕮

Rolvenden Road, Wainscott, Rochester, Kent, ME2

**Ground Floor** Approx. 74.0 sq. metres (796.0 sq. feet)

First Floor Approx. 59.8 sq. metres (644.0 sq. feet)

## **Main features**

- A true one off!
- A stunning modern 4 double bedroom house built in 2022
- Open plan 27′ kitchen/diner with bifold doors overlooking the garden
- Underfloor heating, en-suite shower room
- Remaining 7 years on build warranty, electric charge point for car

### **Directions**

For directions to this property please contact us.

Call Strood Branch 01634 716597 ■ wardsofkent.co.uk

■ Through a Homewise Home For Life Plan people aged 60+ can secure this property for up to 59% less, by purchasing a Lifetime Lease.