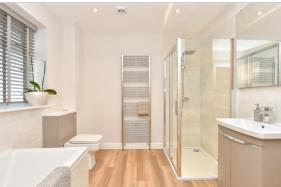

#### FIRST FLOOR

Landing

Bedroom 1: 15'1 x 13'9 (4.60m x 4.19m)

En-Suite Shower Room

Bedroom 3: 14'0 x 9'6 (4.27m x 2.90m)

Bedroom 4: 12'0 (3.66m) x 8'9 (2.67m) narrowing to

6'6 (1.98m)

Bathroom: 10'6 x 8'8 (3.20m x 2.64m)