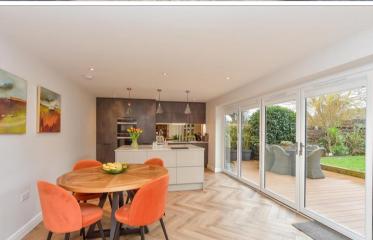

### **GROUND FLOOR**

Entrance Hall: 12'3 x 5'6 (3.74m x 1.68m)

Cloakroom

Kitchen/Diner: 27'6 x 11'10 (8.39m x 3.61m) Lounge: 15'0 x 13'6 (4.58m x 4.12m)

## **Main features**

- A true one off!
- A stunning modern 4 double bedroom house built in 2022
- Open plan 27′ kitchen/diner with bifold doors overlooking the garden
- Underfloor heating, en-suite shower room
- Remaining 7 years on build warranty, electric charge point for car