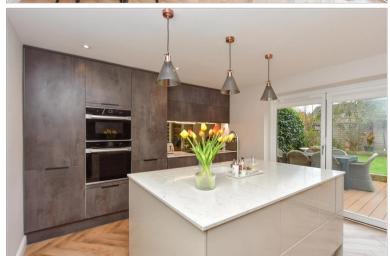

### **GROUND FLOOR**

Entrance Hall: 12'3 x 5'6 (3.74m x 1.68m)

Cloakroom

Kitchen/Diner: 27'6 x 11'10 (8.39m x 3.61m) Lounge: 15'0 x 13'6 (4.58m x 4.12m)