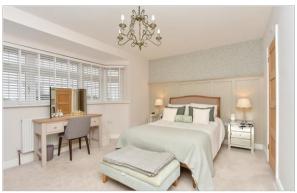

#### FIRST FLOOR

Landing

Bedroom 1: 15'1 x 13'9 (4.60m x 4.19m)

En-Suite Shower Room

Bedroom 3: 14'0 x 9'6 (4.27m x 2.90m)

Bedroom 4: 12'0 (3.66m) x 8'9 (2.67m) narrowing to

6'6 (1.98m)

Bathroom: 10'6 x 8'8 (3.20m x 2.64m)

#### SECOND FLOOR

Landing

Bedroom 2: 17'1 x 13'0 (5.21m x 3.97m)