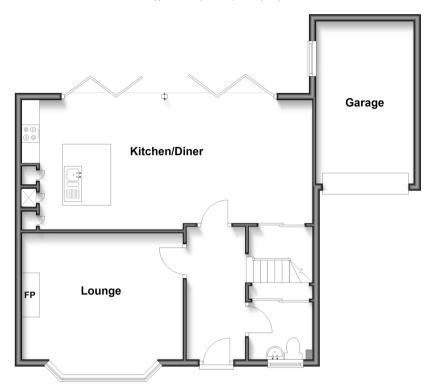

### **GROUND FLOOR**

Entrance Hall: 12'3 x 5'6 (3.74m x 1.68m)

Cloakroom

Kitchen/Diner: 27'6 x 11'10 (8.39m x 3.61m) Lounge: 15'0 x 13'6 (4.58m x 4.12m)

### OUTSIDE

Driveway

Garage

Front Garden

Rear Garden