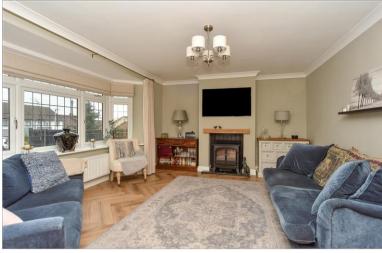

### **GROUND FLOOR**

Entrance Hall: 12'3 x 5'6 (3.74m x 1.68m)

Cloakroom

Kitchen/Diner: 27'6 x 11'10 (8.39m x 3.61m) Lounge: 15'0 x 13'6 (4.58m x 4.12m)

## **Main features**

- A true one off!
- A stunning modern 4 double bedroom house built in 2022
- Open plan 27′ kitchen/diner with bifold doors overlooking the garden
- Underfloor heating, en-suite shower room
- Remaining 7 years on build warranty, electric charge point for car