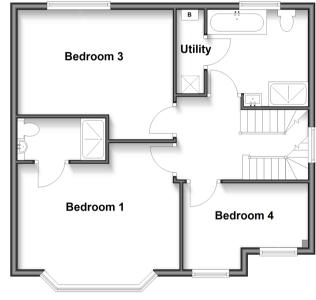

#### FIRST FLOOR

Landing

Bedroom 1: 15'1 x 13'9 (4.60m x 4.19m)

En-Suite Shower Room

Bedroom 3: 14'0 x 9'6 (4.27m x 2.90m)

Bedroom 4: 12'0 (3.66m) x 8'9 (2.67m) narrowing to

6'6 (1.98m)

Bathroom: 10'6 x 8'8 (3.20m x 2.64m)

Utility Room