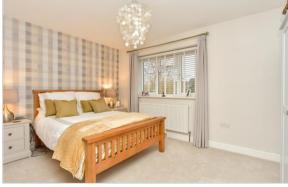

#### FIRST FLOOR

Landing

Bedroom 1: 15'1 x 13'9 (4.60m x 4.19m)

En-Suite Shower Room

Bedroom 3: 14'0 x 9'6 (4.27m x 2.90m)

Bedroom 4: 12'0 (3.66m) x 8'9 (2.67m) narrowing to

6'6 (1.98m)

Bathroom: 10'6 x 8'8 (3.20m x 2.64m)