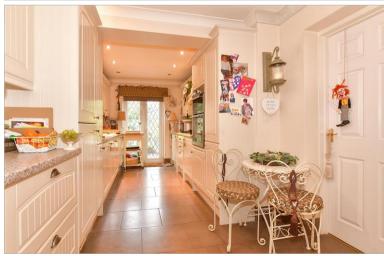

### **GROUND FLOOR**

Entrance Hall

Lounge: 25'4 (7.73m) narrowing to 11'1 (3.38m) x 8'3

(2.52m)

Kitchen/Breakfast Room: 19'9 (6.02m) x 8'6 (2.59m)

narrowing to 8'2 (2.49m)

Dining Room: 15'4 x 9'5 (4.68m x 2.87m) Utility Room: 8'6 x 6'2 (2.59m x 1.88m)

Cloakroom