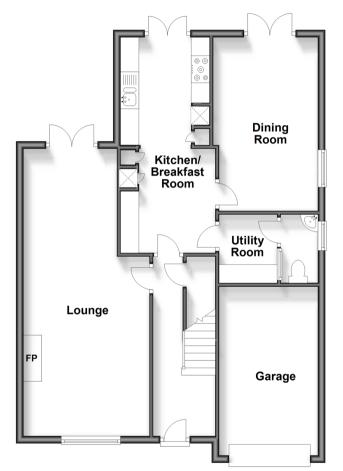

**Guide Price** £475,000

**Freehold** 

4x 🕮 2x 🚅 2x 🕮

Brookmead Road, Cliffe Woods, Rochester, Kent, ME3

Wards
Helping you move forwards

Ground Floor Approx. 79.9 sq. metres (859.9 sq. feet)

### **GROUND FLOOR**

Entrance Hall

Lounge: 25'4 (7.73m) narrowing to 11'1 (3.38m) x 8'3

(2.52m)

Kitchen/Breakfast Room: 19'9 (6.02m) x 8'6 (2.59m)

narrowing to 8'2 (2.49m)

Dining Room: 15'4 x 9'5 (4.68m x 2.87m) Utility Room: 8'6 x 6'2 (2.59m x 1.88m)

Cloakroom

### OUTSIDE

Driveway Garage Rear Garden