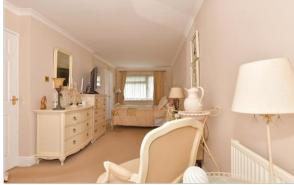

### FIRST FLOOR

Landing

Bedroom 1: 25'5 x 8'10 (7.75m x 2.69m)

En-Suite Shower Room: 9'0 x 5'6 (2.75m x 1.68m)

Bedroom 2: 10'3 x 9'10 (3.13m x 3.00m) Bedroom 3: 13'1 x 10'1 (3.99m x 3.08m) Bedroom 4: 10'1 x 7'1 (3.08m x 2.16m) Bathroom: 10'2 x 7'0 (3.10m x 2.14m)