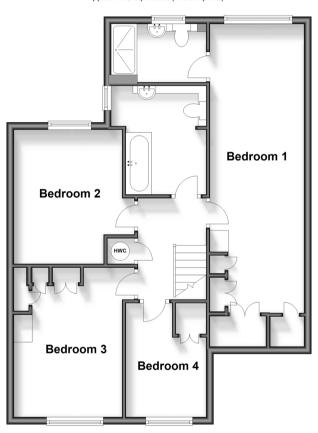

## First Floor

Approx. 71.2 sq. metres (766.3 sq. feet)

### FIRST FLOOR

Landing

Bedroom 1: 25'5 x 8'10 (7.75m x 2.69m)

En-Suite Shower Room: 9'0 x 5'6 (2.75m x 1.68m)

Bedroom 2: 10'3 x 9'10 (3.13m x 3.00m) Bedroom 3: 13'1 x 10'1 (3.99m x 3.08m) Bedroom 4: 10'1 x 7'1 (3.08m x 2.16m) Bathroom: 10'2 x 7'0 (3.10m x 2.14m)