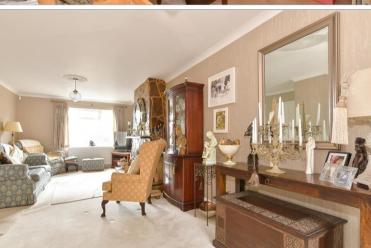

### **GROUND FLOOR**

Entrance Hall

Lounge: 25'4 (7.73m) narrowing to 11'1 (3.38m) x 8'3

(2.52m)

Kitchen/Breakfast Room: 19'9 (6.02m) x 8'6 (2.59m)

narrowing to 8'2 (2.49m)

Dining Room: 15'4 x 9'5 (4.68m x 2.87m) Utility Room: 8'6 x 6'2 (2.59m x 1.88m)