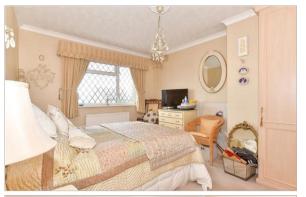

### FIRST FLOOR

Landing

Bedroom 1: 25'5 x 8'10 (7.75m x 2.69m)

En-Suite Shower Room: 9'0 x 5'6 (2.75m x 1.68m)

Bedroom 2: 10'3 x 9'10 (3.13m x 3.00m) Bedroom 3: 13'1 x 10'1 (3.99m x 3.08m) Bedroom 4: 10'1 x 7'1 (3.08m x 2.16m) Bathroom: 10'2 x 7'0 (3.10m x 2.14m)