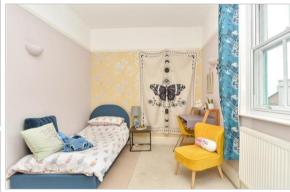

#### SPLIT LEVEL FIRST FLOOR

Landing

Bedroom 1: 16'0 x 15'0 (4.88m x 4.58m)

Bathroom: 7'5 x 4'10 (2.26m x 1.47m)

Cloakroom