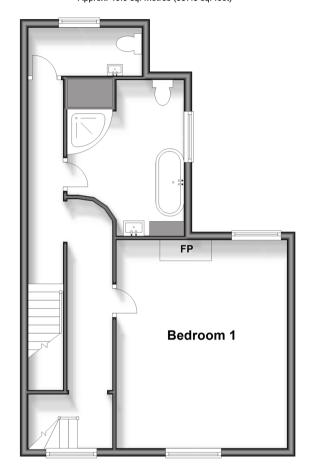

# Split Level First Floor Approx. 49.9 sq. metres (537.6 sq. feet)

#### SPLIT LEVEL FIRST FLOOR

Landing

Bedroom 1: 16'0 x 15'0 (4.88m x 4.58m)

Bathroom: 7'5 x 4'10 (2.26m x 1.47m)

Cloakroom