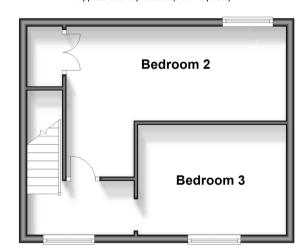

# **Second Floor**

Approx. 31.7 sq. metres (341.7 sq. feet)

#### SECOND FLOOR

Landing

Bedroom 2: 17'2 x 12'0 (5.24m x 3.66m)

Bedroom 3: 12'0 x 9'0 (3.66m x 2.75m)