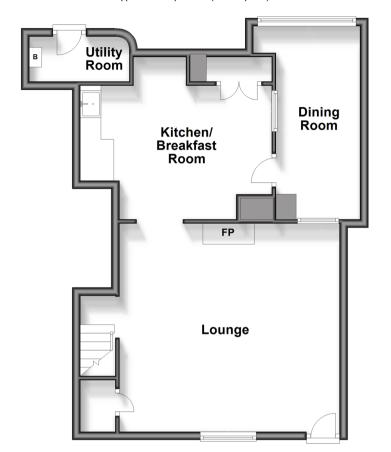

## **Ground Floor**

Approx. 60.5 sq. metres (650.9 sq. feet)

#### **GROUND FLOOR**

Lounge: 20'0 x 16'0 (6.10m x 4.88m) Kitchen/Breakfast Room: 12'7 x 12'0 (3.84m x 3.66m)

Dining Room: 15'3 x 6'8 (4.65m x 2.03m)