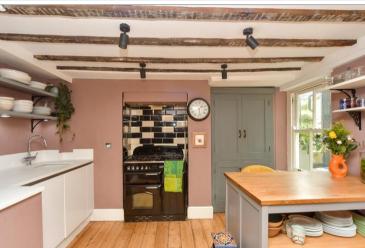

#### **GROUND FLOOR**

Lounge: 20'0 x 16'0 (6.10m x 4.88m) Kitchen/Breakfast Room: 12'7 x 12'0 (3.84m x 3.66m)

Dining Room: 15'3 x 6'8 (4.65m x 2.03m)