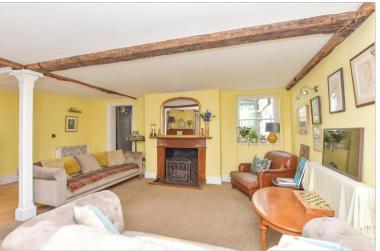

#### **GROUND FLOOR**

Lounge: 20'0 x 16'0 (6.10m x 4.88m) Kitchen/Breakfast Room: 12'7 x 12'0 (3.84m x 3.66m)

Dining Room: 15'3 x 6'8 (4.65m x 2.03m)