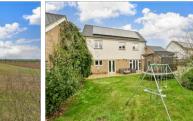

#### OUTSIDE

Front Garden Rear Garden Driveway Garage

First Floor Approx. 57.4 sq. metres (617.4 sq. feet)