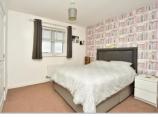

#### FIRST FLOOR

Landing

Bedroom 1: 12'2 x 11'11 (3.71m x 3.63m) En-Suite Shower Room : 7'5 x 4'7 (2.26m x 1.40m)

Bedroom 2: 12'0 x 9'11 (3.66m x 3.02m) Bedroom 3: 10'11 x 9'9 (3.33m x 2.97m) Bedroom 4: 8'10 x 7'9 (2.69m x 2.36m) Bathroom : 6'10 x 6'3 (2.08m x 1.91m)