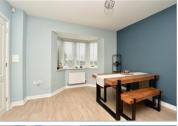

#### **GROUND FLOOR**

Entrance Hall Cloakroom Lounge/Diner: 19'11 x 11'11 (6.07m x 3.63m) Kitchen/Breakfast Room: 18'6 x 9'5 (5.64m x 2.87m) Play Room: 9'11 x 9'10 (3.02m x 3.00m)