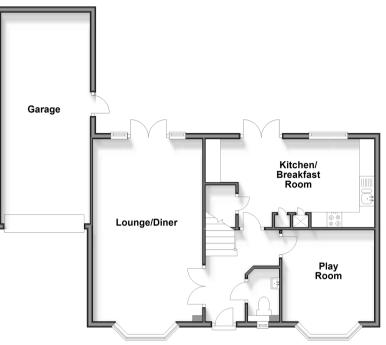

#### **GROUND FLOOR**

Entrance Hall Cloakroom Lounge/Diner: 19'11 x 11'11 (6.07m x 3.63m) Kitchen/Breakfast Room: 18'6 x 9'5 (5.64m x 2.87m) Play Room: 9'11 x 9'10 (3.02m x 3.00m)

#### OUTSIDE

Front Garden Rear Garden Driveway Garage

First Floor Approx. 57.4 sq. metres (617.4 sq. feet)