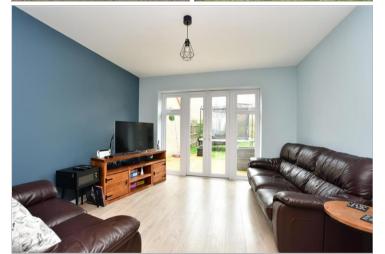

#### **GROUND FLOOR**

Entrance Hall Cloakroom Lounge/Diner: 19'11 x 11'11 (6.07m x 3.63m) Kitchen/Breakfast Room: 18'6 x 9'5 (5.64m x 2.87m) Play Room: 9'11 x 9'10 (3.02m x 3.00m)