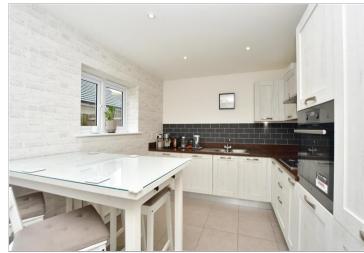

#### **GROUND FLOOR**

Entrance Hall Cloakroom Lounge/Diner: 19'11 x 11'11 (6.07m x 3.63m) Kitchen/Breakfast Room: 18'6 x 9'5 (5.64m x 2.87m) Play Room: 9'11 x 9'10 (3.02m x 3.00m)