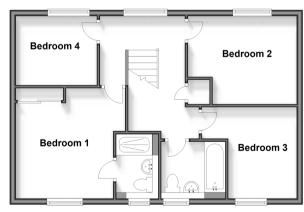

#### FIRST FLOOR

Landing

Bedroom 1: 12'2 x 11'11 (3.71m x 3.63m) En-Suite Shower Room : 7'5 x 4'7 (2.26m x 1.40m)

Bedroom 2: 12'0 x 9'11 (3.66m x 3.02m) Bedroom 3: 10'11 x 9'9 (3.33m x 2.97m) Bedroom 4: 8'10 x 7'9 (2.69m x 2.36m) Bathroom : 6'10 x 6'3 (2.08m x 1.91m)

#### OUTSIDE

Front Garden Rear Garden Driveway Garage

First Floor Approx. 57.4 sq. metres (617.4 sq. feet)