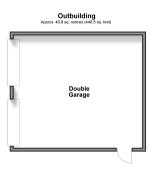

#### OUTSIDE

Doule garage and driveway Rear garden with patio area

First Floor px. 72.6 sq. metres (781.0 sq. feet)