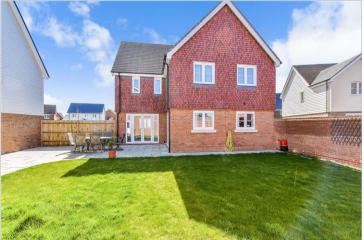

#### OUTSIDE

Doule garage and driveway Rear garden with patio area

First Floor px. 72.6 sq. metres (781.0 sq. feet)