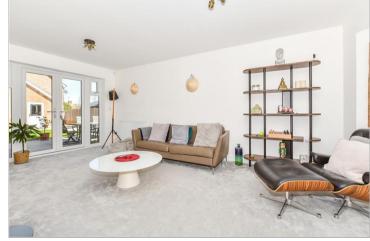

#### Entrance Hall

Kitchen: 10'6 x 9'8 (3.20m x 2.95m) Family Area : 10'6 x 8'7 (3.20m x 2.62m) Dining Room: 11'11 x 11'8 (3.63m x 3.56m) Living Room: 18'8 x 11'4 (5.69m x 3.46m)