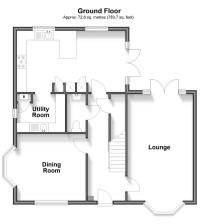

#### **GROUND FLOOR**

#### Entrance Hall

Kitchen: 10'6 x 9'8 (3.20m x 2.95m) Family Area : 10'6 x 8'7 (3.20m x 2.62m) Dining Room: 11'11 x 11'8 (3.63m x 3.56m) Living Room: 18'8 x 11'4 (5.69m x 3.46m)