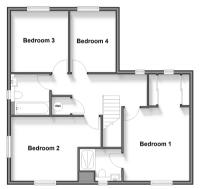

#### FIRST FLOOR

#### Landing

Bedroom 1: 18'6 x 11'6 (5.64m x 3.51m) Bedroom 2: 11'6 x 11'2 (3.51m x 3.41m) Bedroom 3: 10'9 x 10'4 (3.28m x 3.15m) Bedroom 4: 10'9 x 7'8 (3.28m x 2.34m) Bathroom