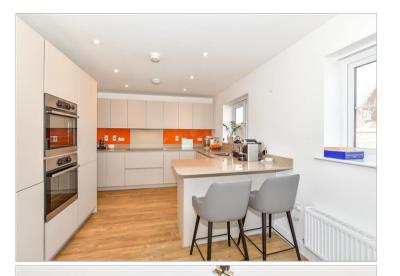

#### Entrance Hall

Kitchen: 10'6 x 9'8 (3.20m x 2.95m) Family Area : 10'6 x 8'7 (3.20m x 2.62m) Dining Room: 11'11 x 11'8 (3.63m x 3.56m) Living Room: 18'8 x 11'4 (5.69m x 3.46m)