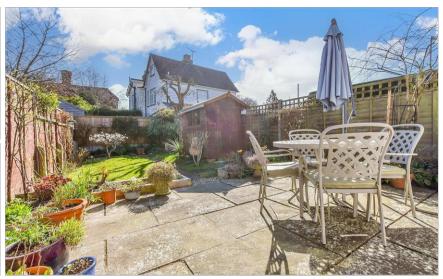

**Price £350,000** 

**Freehold** 

3x ∰ 1x 🚅 1x 🕮

Corner Farm Road, Staplehurst, Tonbridge, Kent, TN12











# **Main features**

- Extended, Chain free in sought after location
- Allocated parking and garage en-bloc
- Private rear garden
- Rear extension with open plan kitchen/diner and separate utility with downstairs cloakroom
- Walkable to local amenities, primary school and main line station

## **Accommodation**

#### **GROUND FLOOR**

**Entrance Hall** 

Lounge: 13'3 x 12'8 (4.04m x 3.86m) Kitchen/Diner: 17'9 x 8'6 (5.41m x 2.59m) Sitting Area: 8'0 x 7'10 (2.44m x 2.39m)

Utility Room Cloakroom

### FIRST FLOOR

Landing

Bedroom 1: 11'0 x 10'11 (3.36m x 3.33m) Bedroom 2: 11'0 x 8'11 (3.36m x 2.72m) Bedroom 3: 7'7 x 6'6 (2.31m x 1.98m)

Bathroom

#### **OUTSIDE**

Front and Rear Gardens Allocated parking Garage en-bloc

## **Ground Floor**

Approx. 50.0 sq. metres (538.1 sq. feet)



# Fi