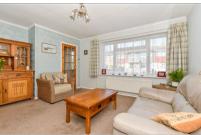

#### **GROUND FLOOR**

**Entrance Hall** 

Lounge: 13'3 x 12'8 (4.04m x 3.86m) Kitchen/Diner: 17'9 x 8'6 (5.41m x 2.59m) Sitting Area: 8'0 x 7'10 (2.44m x 2.39m)

Utility Room Cloakroom