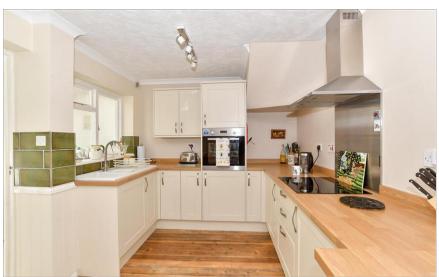

#### **GROUND FLOOR**

**Entrance Hall** 

Lounge: 13'3 x 12'8 (4.04m x 3.86m) Kitchen/Diner: 17'9 x 8'6 (5.41m x 2.59m) Sitting Area: 8'0 x 7'10 (2.44m x 2.39m)

Utility Room Cloakroom