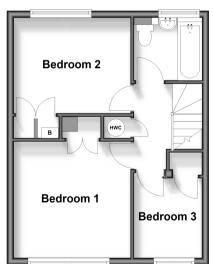

### FIRST FLOOR

Landing

Bedroom 1: 11'0 x 10'11 (3.36m x 3.33m) Bedroom 2: 11'0 x 8'11 (3.36m x 2.72m) Bedroom 3: 7'7 x 6'6 (2.31m x 1.98m)

Bathroom

# First Floor Approx. 37.4 sq. metres (402.1 sq. feet)