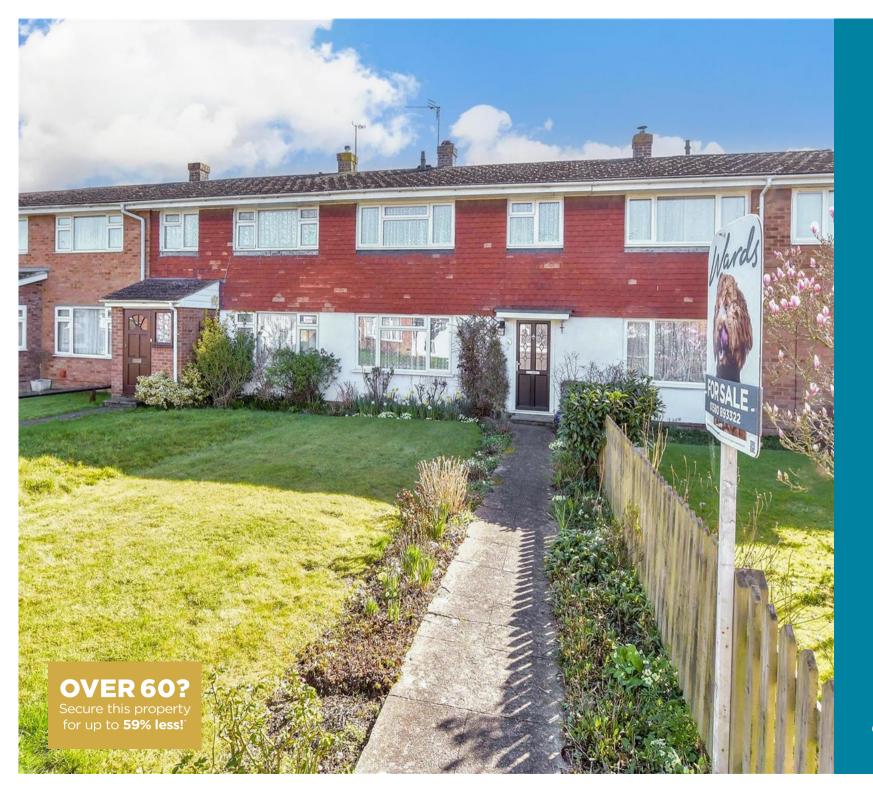

**Price £350,000** 

**Freehold** 

3x ∰ 1x 🚅 1x 🕮

Corner Farm Road, Staplehurst, Tonbridge, Kent, TN12

# **Main features**

- Extended, Chain free in sought after location
- Allocated parking and garage en-bloc
- Private rear garden
- Rear extension with open plan kitchen/diner and separate utility with downstairs cloakroom
- Walkable to local amenities, primary school and main line station

#### **OUTSIDE**

Front and Rear Gardens Allocated parking Garage en-bloc