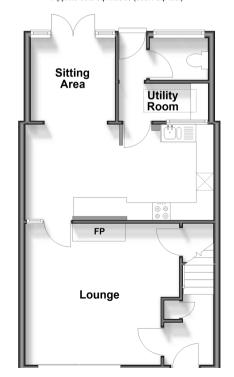

#### **GROUND FLOOR**

**Entrance Hall** 

Lounge: 13'3 x 12'8 (4.04m x 3.86m) Kitchen/Diner: 17'9 x 8'6 (5.41m x 2.59m) Sitting Area: 8'0 x 7'10 (2.44m x 2.39m)

Utility Room Cloakroom

## **Ground Floor**

Approx. 50.0 sq. metres (538.1 sq. feet)