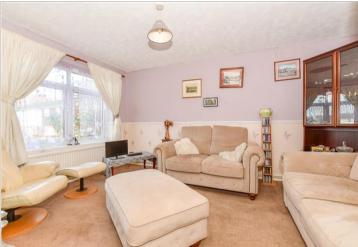

### **GROUND FLOOR**

Entrance Hall

Kitchen: 17'7 x 8'5 (5.36m x 2.57m) Lounge: 15'3 x 11'4 (4.65m x 3.46m)