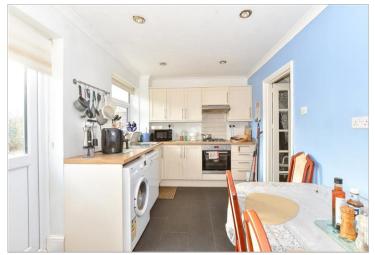

### **GROUND FLOOR**

Entrance Hall

Kitchen: 17'7 x 8'5 (5.36m x 2.57m) Lounge: 15'3 x 11'4 (4.65m x 3.46m)