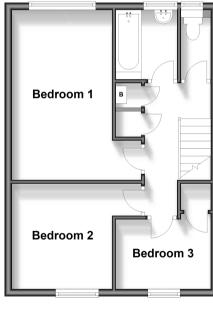

### **FIRST FLOOR**

#### Landing

Bedroom 1: 15'0 x 8'11 (4.58m x 2.72m) Bedroom 2: 10'1 x 8'6 (3.08m x 2.59m) Bedroom 3: 8'9 x 7'3 (2.67m x 2.21m) Bathroom