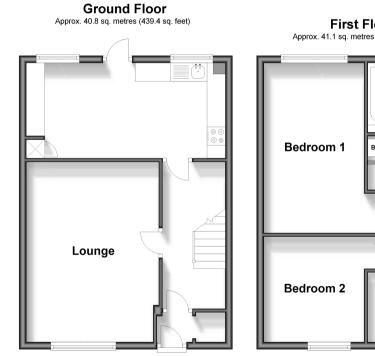

# Accommodation

### **GROUND FLOOR**

Entrance Hall

Kitchen: 17'7 x 8'5 (5.36m x 2.57m) Lounge: 15'3 x 11'4 (4.65m x 3.46m)

### **FIRST FLOOR**

#### Landing

Bedroom 1: 15'0 x 8'11 (4.58m x 2.72m) Bedroom 2: 10'1 x 8'6 (3.08m x 2.59m) Bedroom 3: 8'9 x 7'3 (2.67m x 2.21m) Bathroom