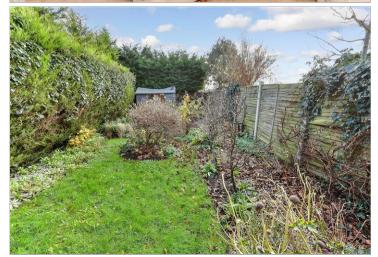

# Main features

- Good size private garden
- Rear of property overlooks Marden green and play park
- Separate lounge and kitchen diner
- Walkable to local amenities, primary school and mainline station
- Ideal for those wanting to get on the property ladder or investors

### OUTSIDE

Front and Rear Garden