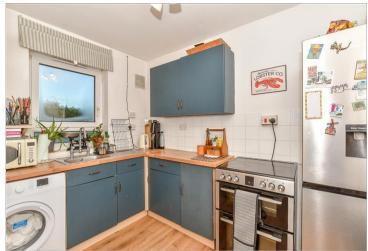

#### **GROUND FLOOR**

**Entrance Hall** 

**Kitchen**: 12'8 x 9'5 (3.86m x 2.87m) Lounge: 16'4 x 9'5 (4.98m x 2.87m) Bedroom: 9'8 x 6'8 (2.95m x 2.03m)

Bathroom