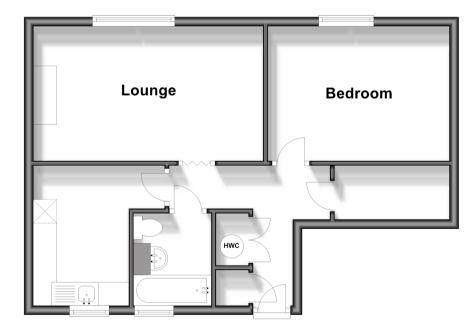

#### **Accommodation**

#### **GROUND FLOOR**

**Entrance Hall** 

**Kitchen**: 12'8 x 9'5 (3.86m x 2.87m) Lounge: 16'4 x 9'5 (4.98m x 2.87m) Bedroom: 9'8 x 6'8 (2.95m x 2.03m)

Bathroom

#### **Ground Floor**

Approx. 47.2 sq. metres (507.7 sq. feet)