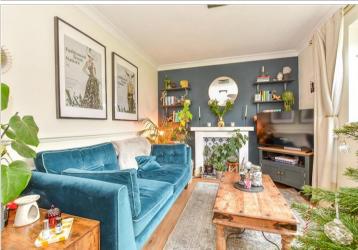

#### **GROUND FLOOR**

**Entrance Hall** 

**Kitchen**: 12'8 x 9'5 (3.86m x 2.87m) Lounge: 16'4 x 9'5 (4.98m x 2.87m) Bedroom: 9'8 x 6'8 (2.95m x 2.03m)

Bathroom