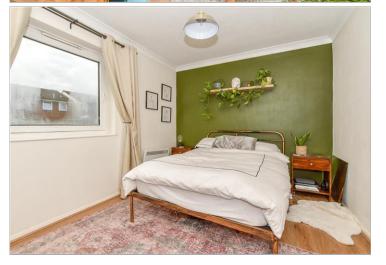

#### **GROUND FLOOR**

**Entrance Hall** 

**Kitchen**: 12'8 x 9'5 (3.86m x 2.87m) Lounge: 16'4 x 9'5 (4.98m x 2.87m) Bedroom: 9'8 x 6'8 (2.95m x 2.03m)

Bathroom