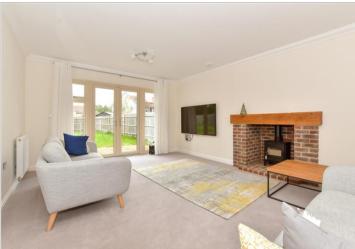

#### **GROUND FLOOR**

**Entrance Hall** 

**Kitchen Diner Area**: 18'7 x 11'0 (5.67m x

3.36m)

Utility

Dining Room: 11'1 x 10'6 (3.38m x 3.20m) Lounge: 20'11 x 13'0 (6.38m x 3.97m) Study: 8'3 x 6'3 (2.52m x 1.91m)