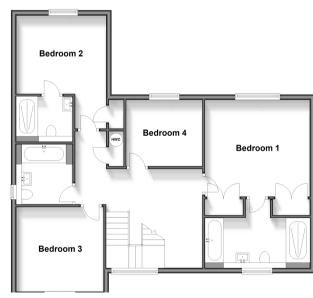

#### FIRST FLOOR

Landing

Bedroom 1: 13'1 x 11'11 (3.99m x 3.63m)

En-Suite Bathroom

Bedroom 2

**En-Suite Shower Room** 

Bedroom 3: 11'1 x 10'6 (3.38m x 3.20m)

Bedroom 4: 9'4 x 8'3 (2.85m x 2.52m)

Bathroom

#### **OUTSIDE**

First Floor Approx. 84.7 sq. metres (912.1 sq. feet)