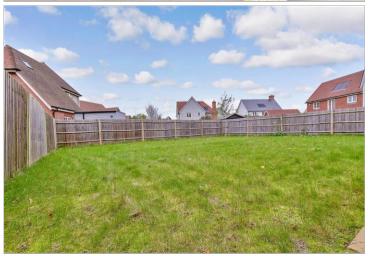

**Guide Price** £750,000

**Freehold** 

4x 🕮 3x 🚅 3x 🕮

Cornflower Drive, Marden, Tonbridge, Kent, TN12









### Main features

- End of chain house on the popular Millwood development
- Driveway and garage
- Two en-suites, family bathroom and downstairs cloakroom
- Modern fitted kitchen diner area. with bifolds leading out to garden
- Walkable to village with local amenities and station

## **Accommodation**

#### **GROUND FLOOR**

**Entrance Hall** 

**Kitchen Diner Area**: 18'7 x 11'0 (5.67m x

3.36m)

Utility

Dining Room: 11'1 x 10'6 (3.38m x 3.20m) Lounge: 20'11 x 13'0 (6.38m x 3.97m) Study: 8'3 x 6'3 (2.52m x 1.91m)

Cloakroom

#### FIRST FLOOR

Landing

Bedroom 1: 13'1 x 11'11 (3.99m x 3.63m)

En-Suite Bathroom

Bedroom 2

**En-Suite Shower Room** 

Bedroom 3: 11'1 x 10'6 (3.38m x 3.20m)

Bedroom 4: 9'4 x 8'3 (2.85m x 2.52m)

Bathroom

#### **OUTSIDE**



First Floor Approx. 84.7 sq. me