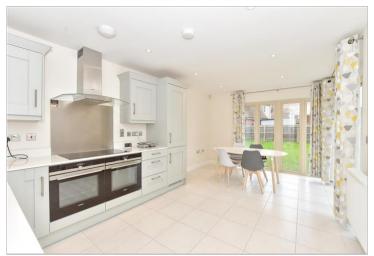

#### **GROUND FLOOR**

**Entrance Hall** 

**Kitchen Diner Area**: 18'7 x 11'0 (5.67m x

3.36m)

Utility

Dining Room: 11'1 x 10'6 (3.38m x 3.20m) Lounge: 20'11 x 13'0 (6.38m x 3.97m) Study: 8'3 x 6'3 (2.52m x 1.91m)