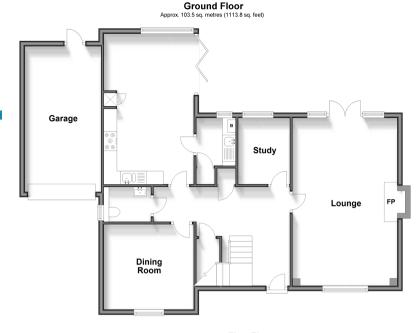

## **Accommodation**

#### **GROUND FLOOR**

**Entrance Hall** 

**Kitchen Diner Area**: 18'7 x 11'0 (5.67m x

3.36m)

Utility

Dining Room: 11'1 x 10'6 (3.38m x 3.20m) Lounge: 20'11 x 13'0 (6.38m x 3.97m) Study: 8'3 x 6'3 (2.52m x 1.91m)

Cloakroom