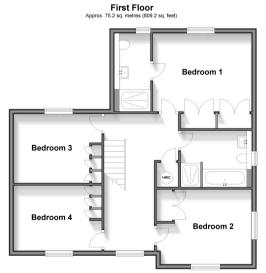

## **Accommodation**

### FIRST FLOOR

Landing

Bedroom 1: 13'1 x 10'5 (3.99m x 3.18m)

En-suite Shower Room: 10'5 x 4'8 (3.18m x 1.42m)

Bedroom 2: 12'7 x 9'10 (3.84m x 3.00m) Bedroom 3: 11'8 x 9'2 (3.56m x 2.80m) Bedroom 4: 11'8 x 8'7 (3.56m x 2.62m) Bathroom: 8'8 x 7'5 (2.64m x 2.26m)