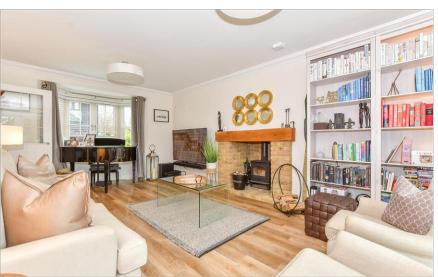

### **GROUND FLOOR**

Entrance Hall

Living Room :  $18'3 \times 11'8 \text{ (5.57m} \times 3.56\text{m)}$ Kitchen:  $18'3 \times 14'5 \text{ (5.57m} \times 4.40\text{m)}$ 

**Utility Room** 

Dining Room : 12'7 x 9'10 (3.84m x 3.00m) Cloakroom: 5'10 x 4'5 (1.78m x 1.35m)