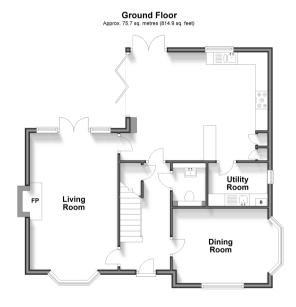

## **Accommodation**

### **GROUND FLOOR**

Entrance Hall

Living Room :  $18'3 \times 11'8 \text{ (5.57m} \times 3.56\text{m)}$ Kitchen:  $18'3 \times 14'5 \text{ (5.57m} \times 4.40\text{m)}$ 

**Utility Room** 

Dining Room : 12'7 x 9'10 (3.84m x 3.00m) Cloakroom: 5'10 x 4'5 (1.78m x 1.35m)