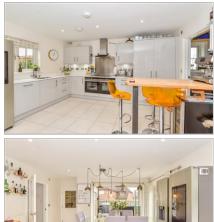

### **GROUND FLOOR**

Entrance Hall

Living Room :  $18'3 \times 11'8 \text{ (5.57m} \times 3.56\text{m)}$ Kitchen:  $18'3 \times 14'5 \text{ (5.57m} \times 4.40\text{m)}$ 

**Utility Room** 

Dining Room : 12'7 x 9'10 (3.84m x 3.00m) Cloakroom: 5'10 x 4'5 (1.78m x 1.35m)