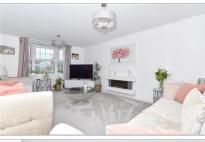

### **GROUND FLOOR**

**Entrance Hall** 

Kitchen/Diner:  $20'1 \times 14'3$  (6.13m x 4.35m) Utility Room:  $9'0 \times 5'2$  (2.75m x 1.58m) Lounge:  $19'0 \times 12'2$  (5.80m x 3.71m) Study:  $9'6 \times 7'8$  (2.90m x 2.34m)