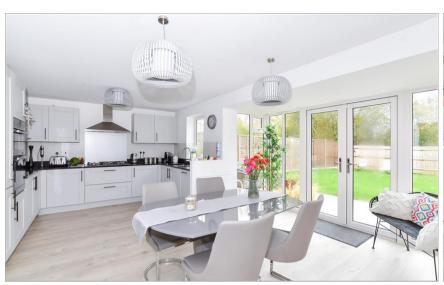

### **GROUND FLOOR**

**Entrance Hall** 

Kitchen/Diner:  $20'1 \times 14'3$  (6.13m x 4.35m) Utility Room:  $9'0 \times 5'2$  (2.75m x 1.58m) Lounge:  $19'0 \times 12'2$  (5.80m x 3.71m) Study:  $9'6 \times 7'8$  (2.90m x 2.34m)