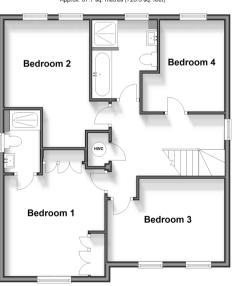

#### FIRST FLOOR

Landing

Bedroom 1: 14'10 x 12'1 (4.52m x 3.69m) En-suite Shower Room: 7'1 x 4'5 (2.16m x 1.35m)

Bedroom 2: 14'4 x 10'2 (4.37m x 3.10m)

Bedroom 3: 13'4 x 9'0 (4.07m x 2.75m) Bedroom 4: 10'2 x 9'0 (3.10m x 2.75m)

Bathroom: 8'9 x 7'7 (2.67m x 2.31m)