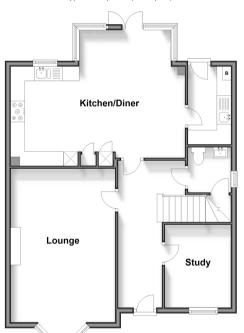

### **GROUND FLOOR**

**Entrance Hall** 

Kitchen/Diner:  $20'1 \times 14'3$  (6.13m x 4.35m) Utility Room:  $9'0 \times 5'2$  (2.75m x 1.58m) Lounge:  $19'0 \times 12'2$  (5.80m x 3.71m) Study:  $9'6 \times 7'8$  (2.90m x 2.34m)

#### **Ground Floor** Approx. 72.1 sq. metres (776.2 sq. feet)

Call Staplehurst Branch 01580 893322 ■ wardsofkent.co.uk