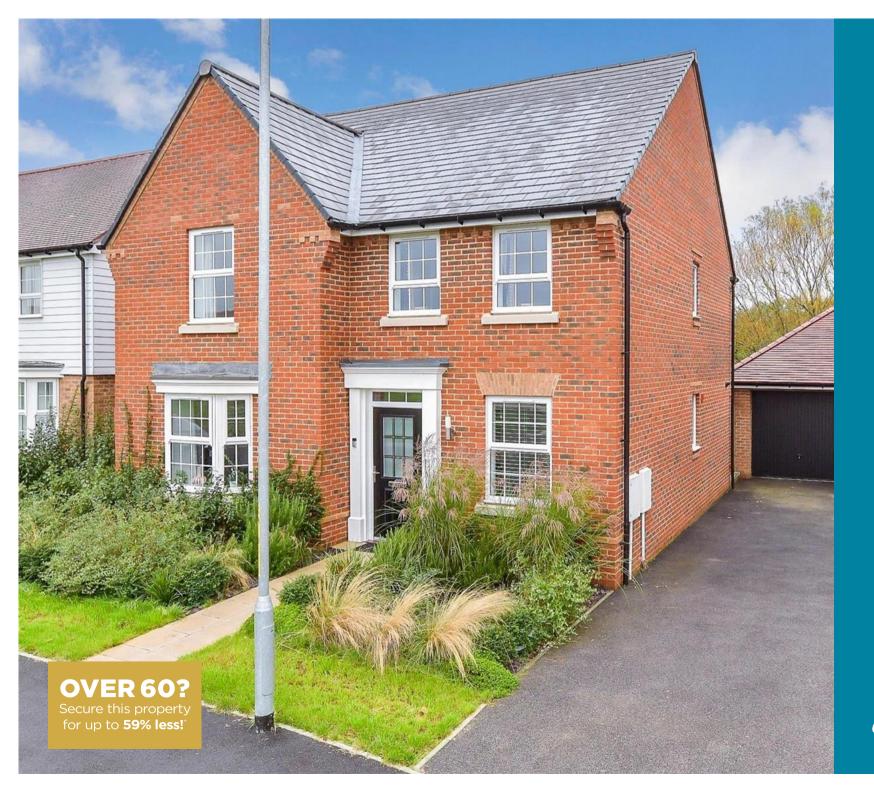

**Price** £650,000

**Freehold** 

4x 🕮 2x 🚅 2x 🕮

Hegarty Way, Staplehurst, Tonbridge, Kent, TN12

Melping you move forwards

# Main features

- Immaculate detached house situated on the popular Dickins Gate development
- Large kitchen diner with separate Cloakroom: 5'1 x 5'0 (1.55m x 1.53m) utility room
- Bedroom 1 with ensuite, family bathroom and downstairs cloakroom
- Separate lounge and study, ideal for those working from home
- Private rear garden with newly added slate patio