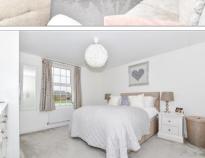

#### FIRST FLOOR

Landing

Bedroom 1: 14'10 x 12'1 (4.52m x 3.69m) En-suite Shower Room: 7'1 x 4'5 (2.16m x 1.35m)

Bedroom 2: 14'4 x 10'2 (4.37m x 3.10m)

Bedroom 3: 13'4 x 9'0 (4.07m x 2.75m) Bedroom 4: 10'2 x 9'0 (3.10m x 2.75m)