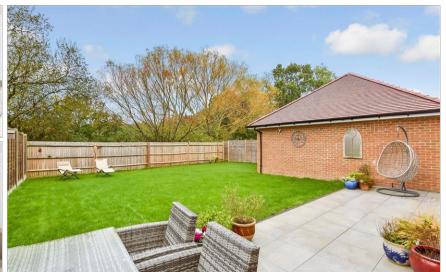

# Main features

- Immaculate detached house situated on the popular Dickins Gate development
- Large kitchen diner with separate Cloakroom: 5'1 x 5'0 (1.55m x 1.53m) utility room
- Bedroom 1 with ensuite, family bathroom and downstairs cloakroom
- Separate lounge and study, ideal for those working from home
- Private rear garden with newly added slate patio

#### OUTSIDE

Garage and Driveway Front and Rear Gardens