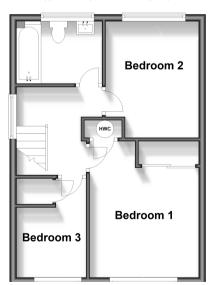

#### FIRST FLOOR

Landing

Bedroom 1: 13'1 x 10'1 (3.99m x 3.08m) Bedroom 2: 11'8 x 8'10 (3.56m x 2.69m) Bedroom 3: 9'9 x 6'5 (2.97m x 1.96m) Bathroom: 7'10 x 6'3 (2.39m x 1.91m)