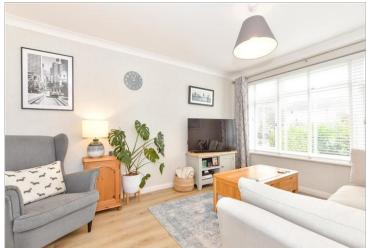

#### **GROUND FLOOR**

Entrance Hall

Lounge: 12'11 x 10'7 (3.94m x 3.23m) Dining Area: 10'10 x 9'7 (3.30m x 2.92m) **Kitchen**: 11'5 x 7'2 (3.48m x 2.19m)