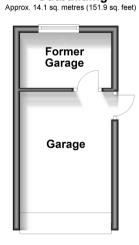

#### **OUTSIDE**

Driveway

Garage with office conversion Large Private Rear Garden

### **Ground Floor**

Approx. 37.3 sq. metres (401.8 sq. feet)

First Floor Approx. 37.9 sq. metres (408.2 sq. feet)

Outbuilding