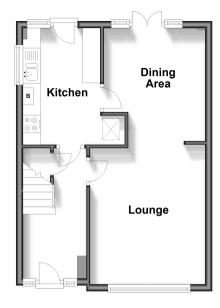

#### **GROUND FLOOR**

Entrance Hall

Lounge: 12'11 x 10'7 (3.94m x 3.23m) Dining Area: 10'10 x 9'7 (3.30m x 2.92m) **Kitchen**: 11'5 x 7'2 (3.48m x 2.19m)

### **Ground Floor**

Approx. 37.3 sq. metres (401.8 sq. feet)

First Floor Approx. 37.9 sq. metres (408.2 sq. feet)

Outbuilding