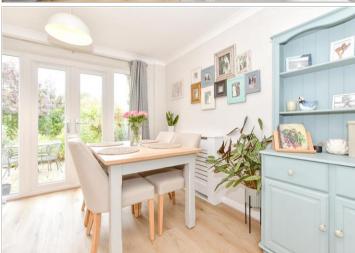

#### **GROUND FLOOR**

Entrance Hall

Lounge: 12'11 x 10'7 (3.94m x 3.23m) Dining Area: 10'10 x 9'7 (3.30m x 2.92m) **Kitchen**: 11'5 x 7'2 (3.48m x 2.19m)