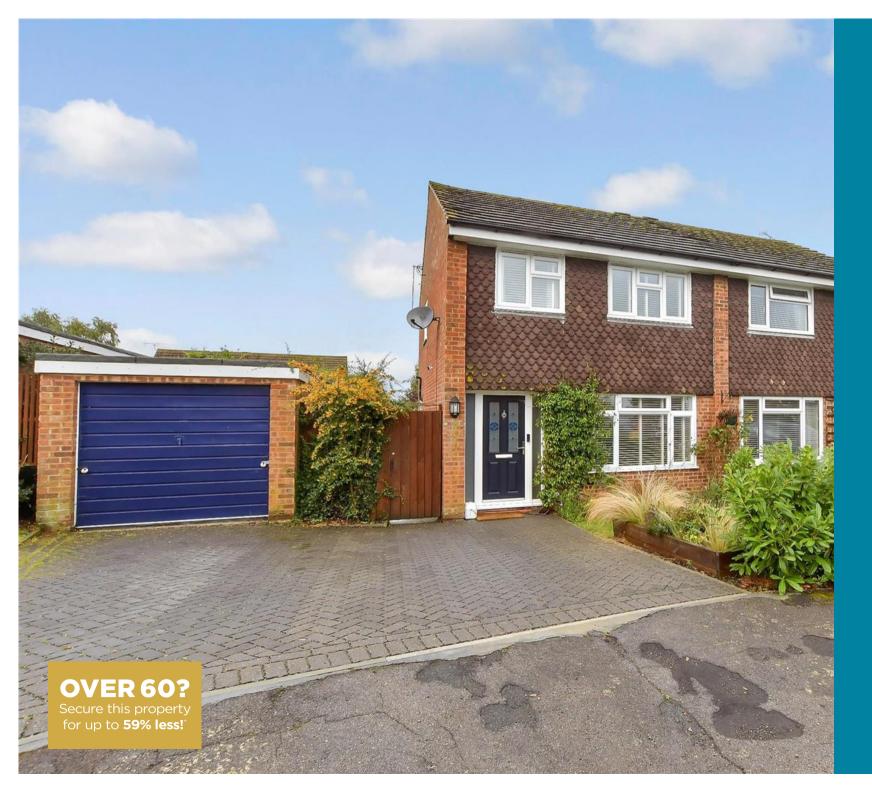

**Price** £375,000

**Freehold** 

3x ∰ 1x 🚅 1x 🕮

Reeves Close, Staplehurst, Tonbridge, Kent, TN12

# **Main features**

- Well presented modern house
- Large driveway and garage with home office conversion
- Generous size mature private garden
- Quiet cul-de-sac location walkable to local amenities and main line station
- Re-furbished throughout to a beautiful standard

#### **OUTSIDE**

Driveway

Garage with office conversion Large Private Rear Garden