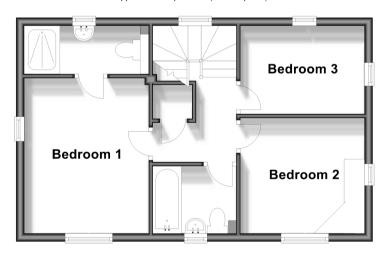

# **Accommodation**

#### **FIRST FLOOR**

Landing

Bedroom 1: 12'6 x 10'1 (3.81m x 3.08m) Bedroom 2: 10'2 x 9'4 (3.10m x 2.85m) Bedroom 3: 9'11 x 7'0 (3.02m x 2.14m) Bathroom: 6'7 x 5'5 (2.01m x 1.65m)

## **First Floor**

Approx. 42.2 sq. metres (454.4 sq. feet)