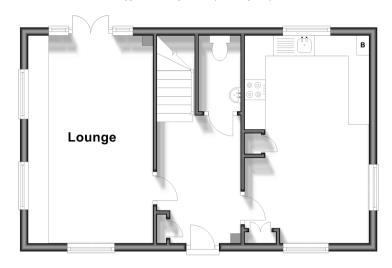

# **Accommodation**

#### **GROUND FLOOR**

**Entrance Hall** 

Kitchen: 16'9 x 9'11 (5.11m x 3.02m) Lounge: 16'7 x 9'10 (5.06m x 3.00m) Cloakroom: 6'0 x 3'3 (1.83m x 0.99m)

### **Ground Floor**

Approx. 42.2 sq. metres (454.4 sq. feet)