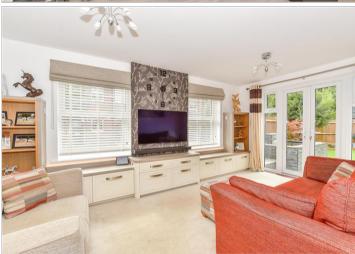

#### **GROUND FLOOR**

**Entrance Hall** 

Kitchen: 16'9 x 9'11 (5.11m x 3.02m) Lounge: 16'7 x 9'10 (5.06m x 3.00m) Cloakroom: 6'0 x 3'3 (1.83m x 0.99m)