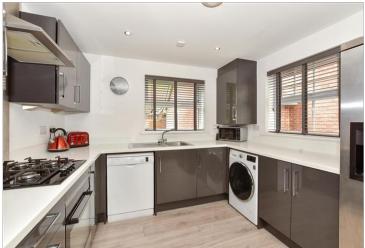

#### **GROUND FLOOR**

**Entrance Hall** 

Kitchen: 16'9 x 9'11 (5.11m x 3.02m) Lounge: 16'7 x 9'10 (5.06m x 3.00m) Cloakroom: 6'0 x 3'3 (1.83m x 0.99m)