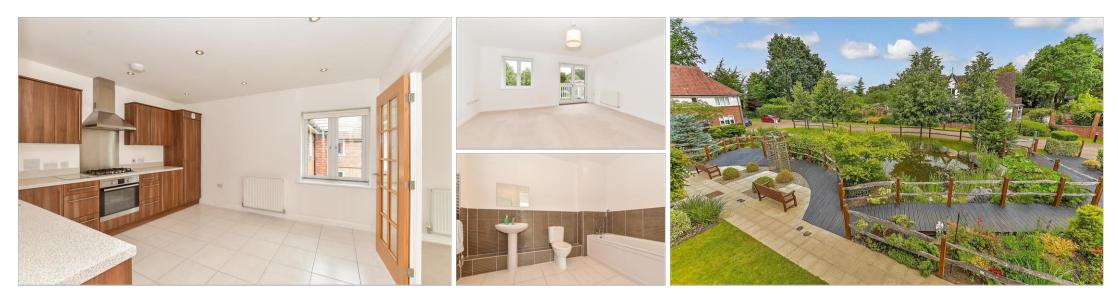

## **Main features**

- First Floor Apartment with stair lift access in executive, gated retirement development with residential estate manager
- Modern kitchen/dining with appliances, spacious sitting room with private balcony, en-suite and bathroom
- Immaculate communal gardens, water feature, allotment plots, open bay parking space and visitor parking
- Walking distance to Marden village High Street
- Separate guest suite for over night visitors.

### FIRST FLOOR

Entrance Hall Kitchen: 13'2 x 12'5 (4.02m x 3.79m) Lounge: 16'5 x 14'1 (5.01m x 4.30m) Bedroom 1: 15'4 x 11'0 (4.68m x 3.36m) En-Suite Wet Room Bedroom 2: 14'0 x 11'0 (4.27m x 3.36m) Bathroom: 10'3 x 6'4 (3.13m x 1.93m)

#### OUTSIDE

Balcony Communal Gardens Open bay parking space

First Floor Approx. 85.4 sq. metres (919.4 sq. feet)