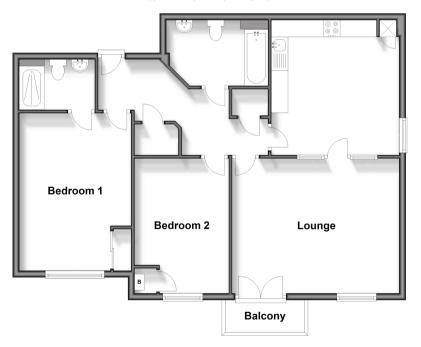

### FIRST FLOOR

Entrance Hall Kitchen: 13'2 x 12'5 (4.02m x 3.79m) Lounge: 16'5 x 14'1 (5.01m x 4.30m) Bedroom 1: 15'4 x 11'0 (4.68m x 3.36m) En-Suite Wet Room Bedroom 2: 14'0 x 11'0 (4.27m x 3.36m) Bathroom: 10'3 x 6'4 (3.13m x 1.93m)

#### OUTSIDE

Balcony Communal Gardens Open bay parking space

First Floor Approx. 85.4 sq. metres (919.4 sq. feet)