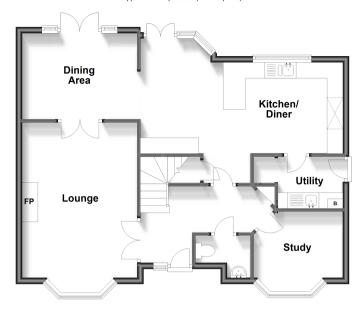

#### **GROUND FLOOR**

**Entrance Hall** 

Kitchen/Diner: 20'6 x 12'8 (6.25m x 3.86m)

Utility Room

Dining Area: 11'11 x 8'10 (3.63m x 2.69m) Lounge: 19'3 x 11'11 (5.87m x 3.63m) Study: 9'3 x 8'6 (2.82m x 2.59m)

Cloakroom

### **Ground Floor**

Approx. 73.7 sq. metres (793.7 sq. feet)