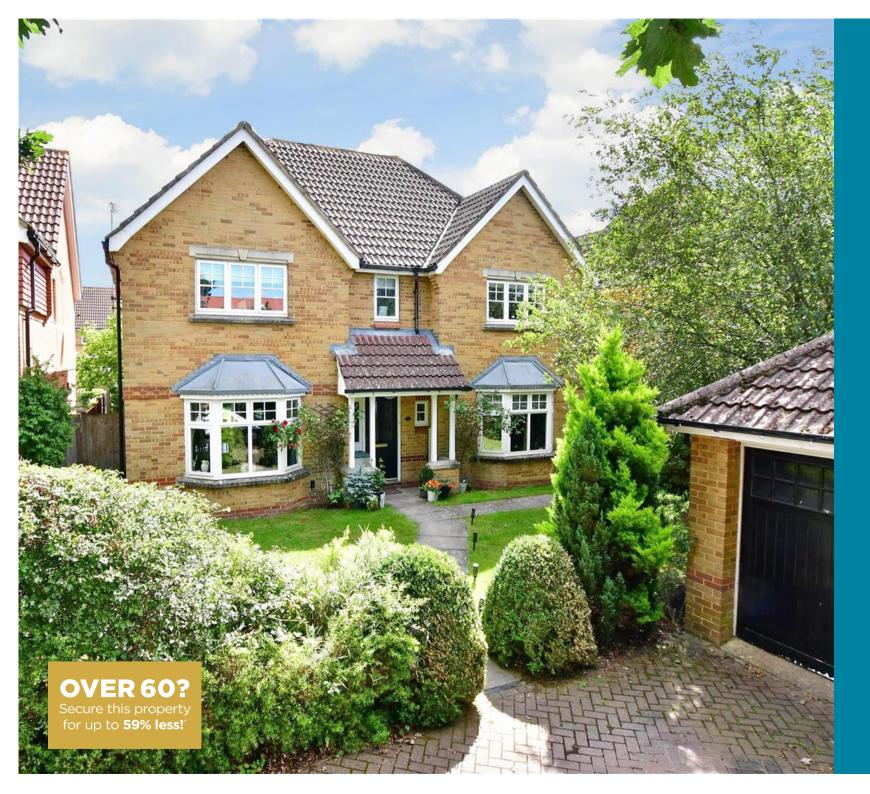

**Price** £630,000

**Freehold** 

4x ∰ 3x 🚅 2x ∰

Further Field,
Staplehurst, Tonbridge,
Kent, TN12

### **Main features**

- Situated down private drive on The Lime Tree Development
- Open plan kitchen dining area with french doors leading to the garden
- Double bedrooms, two with en-suites
- Large garden with patio area for al fresco dining
- Large double garage

#### **OUTSIDE**

Driveway

Double Garage

Front and Rear Gardens