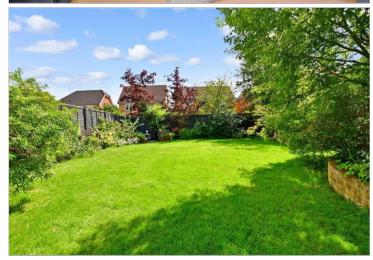

**Price** £630,000

**Freehold** 

4x ∰ 3x 🚅 2x ∰

Further Field,
Staplehurst, Tonbridge,
Kent, TN12









### **Main features**

- Situated down private drive on The Lime Tree Development
- Open plan kitchen dining area with french doors leading to the garden
- Double bedrooms, two with en-suites
- Large garden with patio area for al fresco dining
- Large double garage

# **Accommodation**

#### **GROUND FLOOR**

**Entrance Hall** 

Kitchen/Diner: 20'6 x 12'8 (6.25m x 3.86m)

Utility Room

Dining Area: 11'11 x 8'10 (3.63m x 2.69m) Lounge: 19'3 x 11'11 (5.87m x 3.63m) Study: 9'3 x 8'6 (2.82m x 2.59m)

Cloakroom

#### FIRST FLOOR

Landing

Bedroom 1: 16'1 x 11'11 (4.91m x 3.63m)

En-Suite Shower Room

Bedroom 2: 12'3 x 9'3 (3.74m x 2.82m)

En-Suite Shower Room

Bedroom 3: 11'10 x 8'11 (3.61m x 2.72m)

Bedroom 4: 11'3 x 9'9 (3.43m x 2.97m)

Bathroom

#### **OUTSIDE**

Driveway

Double Garage

F