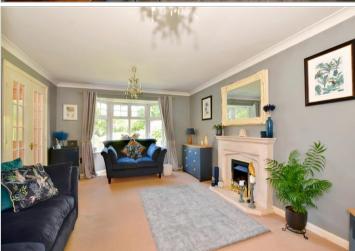

#### **GROUND FLOOR**

**Entrance Hall** 

Kitchen/Diner: 20'6 x 12'8 (6.25m x 3.86m)

Utility Room

Dining Area: 11'11 x 8'10 (3.63m x 2.69m) Lounge: 19'3 x 11'11 (5.87m x 3.63m) Study: 9'3 x 8'6 (2.82m x 2.59m)