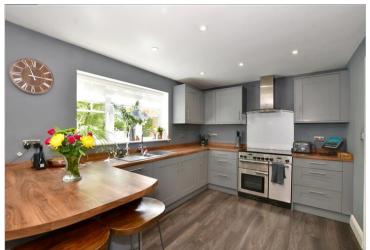

#### **GROUND FLOOR**

**Entrance Hall** 

Kitchen/Diner: 20'6 x 12'8 (6.25m x 3.86m)

Utility Room

Dining Area: 11'11 x 8'10 (3.63m x 2.69m) Lounge: 19'3 x 11'11 (5.87m x 3.63m) Study: 9'3 x 8'6 (2.82m x 2.59m)