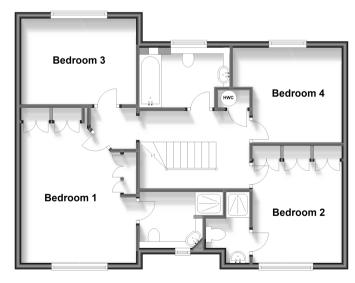

#### FIRST FLOOR

Landing

Bedroom 1: 16'1 x 11'11 (4.91m x 3.63m)

En-Suite Shower Room

Bedroom 2: 12'3 x 9'3 (3.74m x 2.82m)

En-Suite Shower Room

Bedroom 3: 11'10 x 8'11 (3.61m x 2.72m)

Bedroom 4: 11'3 x 9'9 (3.43m x 2.97m)

Bathroom

### First Floor

Approx. 71.6 sq. metres (770.3 sq. feet)