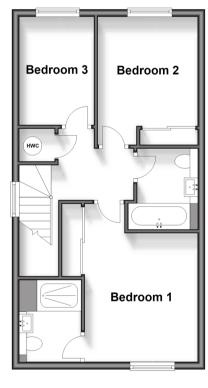

#### FIRST FLOOR

Landing Bedroom 1: 14'0 x 12'1 (4.27m x 3.69m) En-Suite Shower Room Bedroom 2: 11'3 x 9'1 (3.43m x 2.77m) Bedroom 3: 9'7 x 6'9 (2.92m x 2.06m) Bathroom

#### OUTSIDE

Front and Rear Garden

First Floor Approx. 44.6 sq. metres (480.3 sq. feet)