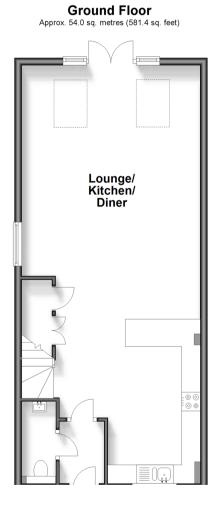

#### **GROUND FLOOR**

Entrance Hall Cloakroom Lounge/Kitchen/Diner: 36'1 x 16'0 (11.01m x 4.88m)

#### OUTSIDE

Front and Rear Garden

First Floor Approx. 44.6 sq. metres (480.3 sq. feet)