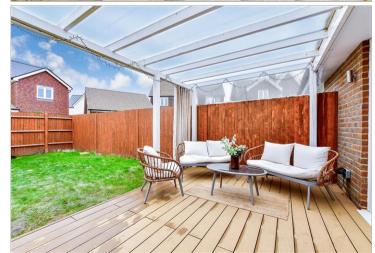

#### OUTSIDE

Front and Rear Garden

First Floor Approx. 44.6 sq. metres (480.3 sq. feet)