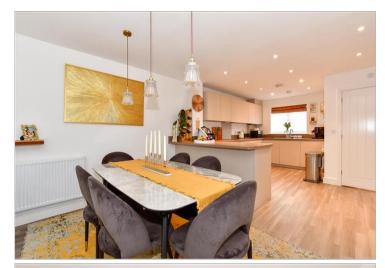

#### **GROUND FLOOR**

Entrance Hall Cloakroom Lounge/Kitchen/Diner: 36'1 x 16'0 (11.01m x 4.88m)