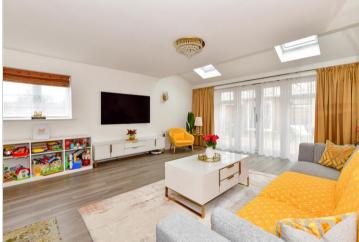

#### FIRST FLOOR

Landing Bedroom 1: 14'0 x 12'1 (4.27m x 3.69m) En-Suite Shower Room Bedroom 2: 11'3 x 9'1 (3.43m x 2.77m) Bedroom 3: 9'7 x 6'9 (2.92m x 2.06m) Bathroom