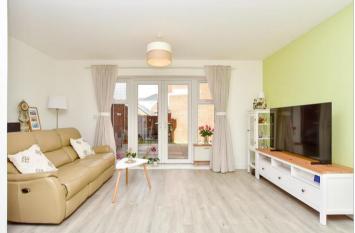

#### **GROUND FLOOR**

Entrance Hall Cloakroom Kitchen: 12'3 x 8'2 (3.74m x 2.49m) Lounge/Diner: 17'2 x 15'6 (5.24m x 4.73m)