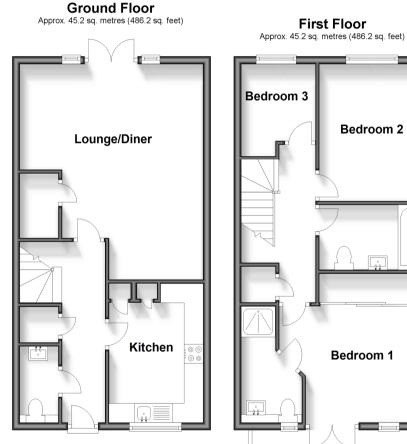

# Accommodation

#### **GROUND FLOOR**

Entrance Hall Cloakroom Kitchen: 12'3 x 8'2 (3.74m x 2.49m) Lounge/Diner: 17'2 x 15'6 (5.24m x 4.73m)

### FIRST FLOOR

Landing Bedroom 1: 11'10 x 10'9 (3.61m x 3.28m) En-Suite Shower Room Balcony

Bedroom 2: 10'6 x 8'4 (3.20m x 2.54m) Bedroom 3: 7'11 x 6'7 (2.41m x 2.01m) Family Bathroom

### OUTSIDE

Front and Rear Gardens Car Port and Driveway