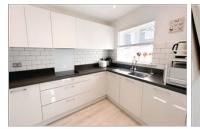

#### **GROUND FLOOR**

Entrance Hall Cloakroom Kitchen: 12'3 x 8'2 (3.74m x 2.49m) Lounge/Diner: 17'2 x 15'6 (5.24m x 4.73m)