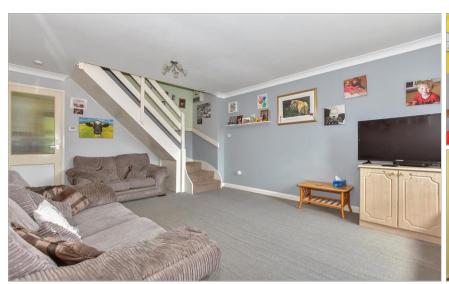

#### **GROUND FLOOR**

**Entrance Porch** 

Lounge: 17'6 12 x 11'0 (5.34m x 3.36m) Kitchen/Diner: 12'11 x 8'11 (3.94m x 2.72m)