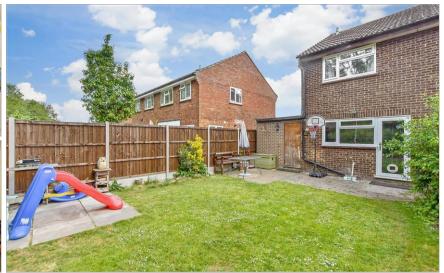

Price £300,000

**Freehold** 

2x 🕮 1x 🚅 1x 🕮

Gassons Road, Snodland, Kent, ME6











# Main features

- Great home in a desirable and quiet spot in Snodland
- Handy driveway and garage so parking is a breeze
- Fantastic travel links by road, rail and bus
- Lovely private and peaceful garden to enjoy all year round
- Ready to move straight into while adding your own stamp as you go

#### **Accommodation**

#### **GROUND FLOOR**

**Entrance Porch** 

Lounge: 17'6 12 x 11'0 (5.34m x 3.36m) Kitchen/Diner: 12'11 x 8'11 (3.94m x 2.72m)

# FIRST FLOOR

Landing

Bedroom 1: 12'11 x 8'11 (3.94m x 2.72m) Bedroom 2: 12'11 x 9'0 (3.94m x 2.75m)

Bathroom

# **OUTSIDE**

Front and Rear Gardens Garage and Driveway

#### **Ground Floor** Approx. 44.4 sq. metres (477.6 sq. feet)

Kitchen/Diner Garage Lounge

# **First Floor**

Approx. 30.7 sq. metres (330.3 sq. feet)



#### Call Snodlan