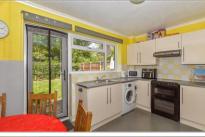

#### **GROUND FLOOR**

**Entrance Porch** 

Lounge: 17'6 12 x 11'0 (5.34m x 3.36m) Kitchen/Diner: 12'11 x 8'11 (3.94m x 2.72m)