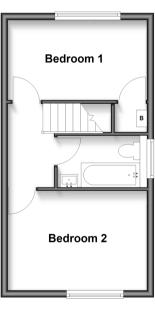

# FIRST FLOOR

Landing

Bedroom 1: 12'11 x 8'11 (3.94m x 2.72m) Bedroom 2: 12'11 x 9'0 (3.94m x 2.75m)

Bathroom

# **First Floor**

Approx. 30.7 sq. metres (330.3 sq. feet)