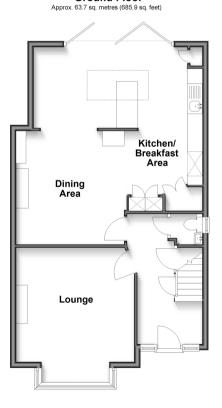

#### **GROUND FLOOR**

Entrance Hall Cloakroom Lounge: 15'1 x 12'11 (4.60m x 3.94m) Dining Area: 12'4 x 9'6 (3.76m x 2.90m) Kitchen/Breakfast Area: 22'4 x 18'6 (6.81m x 5.64m)

Appliances & services are untested, dimensions are approximate and floor plans are not to scale

Ground Floor