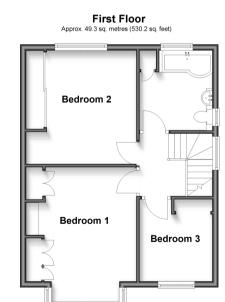

#### FIRST FLOOR

Landing

Bedroom 1: 14'8 x 11'9 (4.47m x 3.58m) Bedroom 2: 12'5 x 11'9 (3.79m x 3.58m) Bedroom 3: 8'11 x 7'11 (2.72m x 2.41m) Family Bathroom

Appliances & services are untested, dimensions are approximate and floor plans are not to scale

Ground Floor