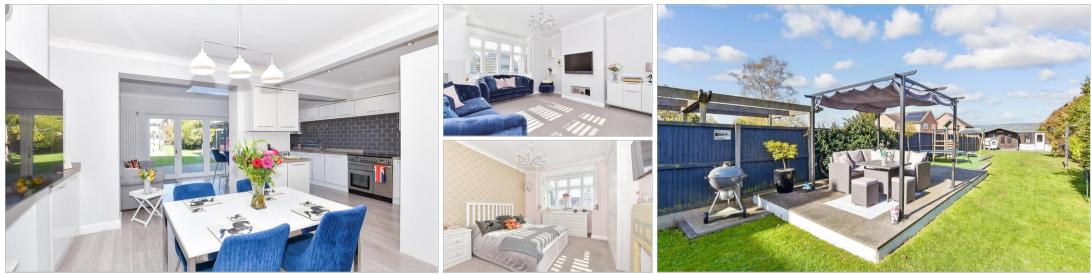

### **Main features**

- Truly stunning period home with a modern twist
- Cosy lounge which is the perfect place to retreat to!
- Ample parking on your driveway
- Amazing kitchen/breakfast area which is the hub of the home, offering the wow factor
- Breathtaking garden with stunning views over the downs

#### **GROUND FLOOR**

Entrance Hall Cloakroom Lounge: 15'1 x 12'11 (4.60m x 3.94m) Dining Area: 12'4 x 9'6 (3.76m x 2.90m) Kitchen/Breakfast Area: 22'4 x 18'6 (6.81m x 5.64m)

#### OUTSIDE

Driveway Rear Garden