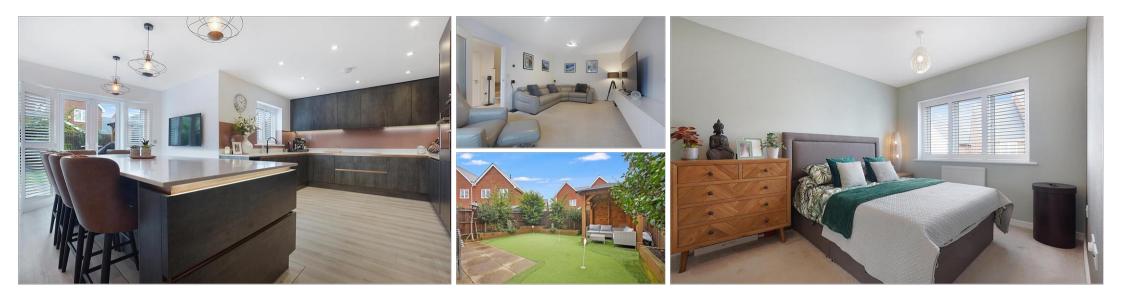

#### **Main features**

- The incredible kitchen must be seen to be believed
- Beautifully presented house on the prestigious Holborough Lakes development
- Stunning and stylish décor throughout
- Handy carport and driveway to come home to
- Stroll around the pretty lake or visit the residents onsite gym

### Accommodation

GROUND FLOOR Entrance Hall Cloakroom Lounge: 19'0 x 11'6 (5.80m x 3.51m) Kitchen/Diner: 19'10 x 18'1 (6.05m x 5.52m)

#### **FIRST FLOOR**

Landing

Bedroom 1: 12'1 up to fitted wardrobes x 9'2 (3.69m x 2.80m)

En-Suite Shower Room Bedroom 2: 11'0 x 10'6 (3.36m x 3.20m) Bedroom 3: 10'2 x 9'7 (3.10m x 2.92m) Bedroom 4: 8'4 x 6'8 (2.54m x 2.03m) Family Bathroom

#### OUTSIDE Front and Rear Gardens

Carport and Driveway