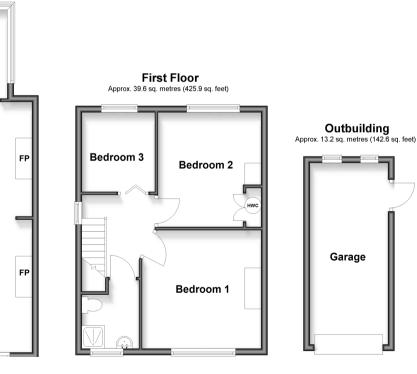

#### **GROUND FLOOR**

Entrance Hall Lounge: 11'11 x 11'6 (3.63m x 3.51m) Dining Area: 12'0 x 10'11 (3.66m x 3.33m) Kitchen: 11'4 x 6'5 (3.46m x 1.96m) Lean-to: 9'0 x 6'7 (2.75m x 2.01m)

#### **FIRST FLOOR**

Landing

Bedroom 1: 11'11 x 11'5 (3.63m x 3.48m) Bedroom 2: 12'1 x 10'2 (3.69m x 3.10m) Bedroom 3: 8'1 x 7'6 (2.47m x 2.29m) Shower Room

### OUTBUIDLING

Garage