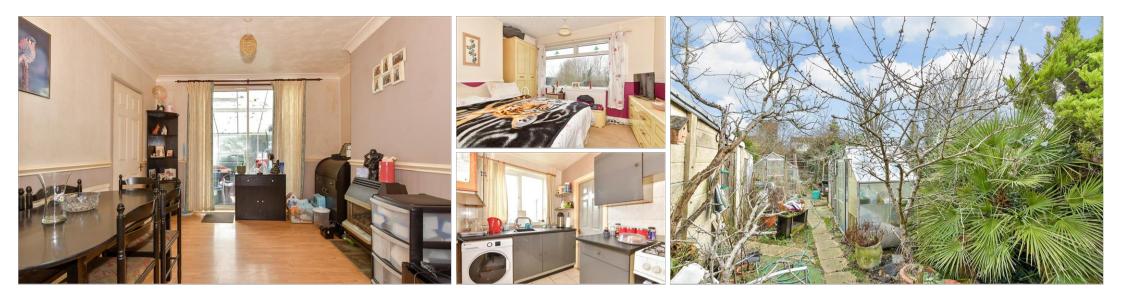

#### **GROUND FLOOR**

Entrance Hall Lounge: 11'11 x 11'6 (3.63m x 3.51m) Dining Area: 12'0 x 10'11 (3.66m x 3.33m) Kitchen: 11'4 x 6'5 (3.46m x 1.96m) Lean-to: 9'0 x 6'7 (2.75m x 2.01m)

#### **FIRST FLOOR**

Landing

Bedroom 1: 11'11 x 11'5 (3.63m x 3.48m) Bedroom 2: 12'1 x 10'2 (3.69m x 3.10m) Bedroom 3: 8'1 x 7'6 (2.47m x 2.29m) Shower Room

#### OUTSIDE

Front and Rear Gardens Driveway

Lean-to

Dining

Area

Lounge